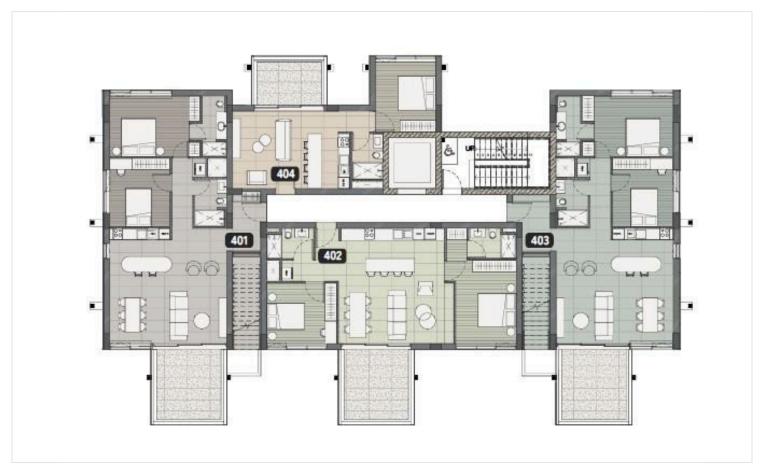

## Floor plans

This property offers 101 m<sup>2</sup> of well-designed internal space, featuring two comfortable bedrooms and two bathrooms. The apartment boasts a range of high-quality features, including a central AC system and underfloor heating, making it comfortable all year round.

### **Specifications**

| Bedrooms   | Bathrooms  |        | Covered               |
|------------|------------|--------|-----------------------|
| <b>=</b> 2 | <b>№</b> 2 |        | [] 101 m <sup>2</sup> |
| Туре       | Apartment  | Status | Under construction    |
| Toilets    | 1          |        |                       |