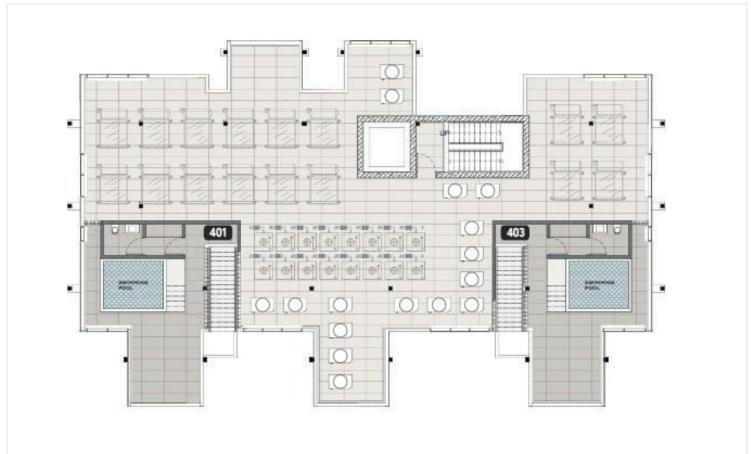

## Floor plans

The signature feature of the project is a heated outdoor swimming pool, providing year-round enjoyment. Residents can also enjoy exclusive access to a fully equipped gym within the gated complex, providing security and peace of mind.

### **Facilities**

Aircondition, Central system Childrens playground Gated complex

Gym Heating, Underfloor Landscaped garden

Parking, Underground Pool, Private Sauna

Solar water heater Storage