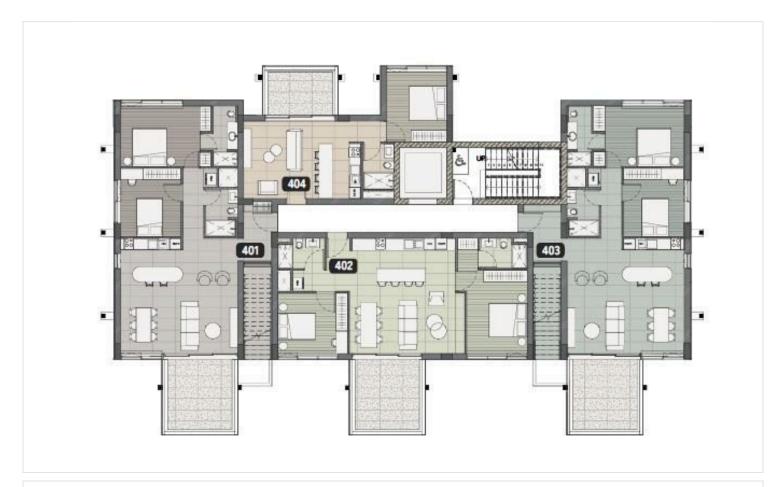

## Floor plans

This property offers 51 m<sup>2</sup> of well-designed internal space, featuring one bedrooms and one bathrooms. The apartment boasts a range of high-quality features, including a central AC system and underfloor heating, making it comfortable all year round.