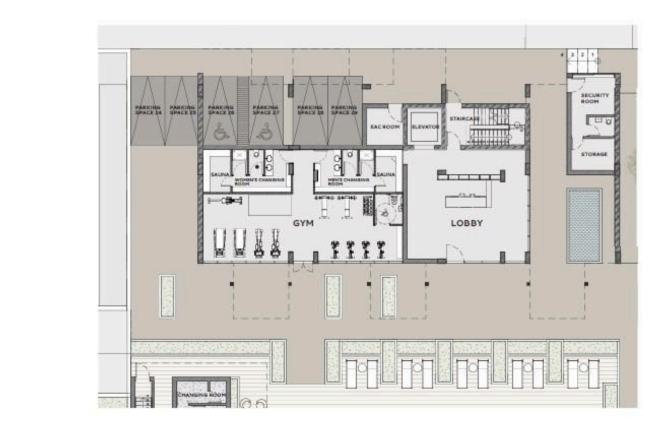

The signature feature of the project is a heated outdoor swimming pool, providing year-round enjoyment. Residents can also enjoy exclusive access to a fully equipped gym within the gated complex, providing security and peace of mind.

## Floor plans

### **Facilities**

Aircondition, Central system

Gym

Parking, Underground

Solar water heater

Childrens playground

Heating, Underfloor

Pool, Communal, heated