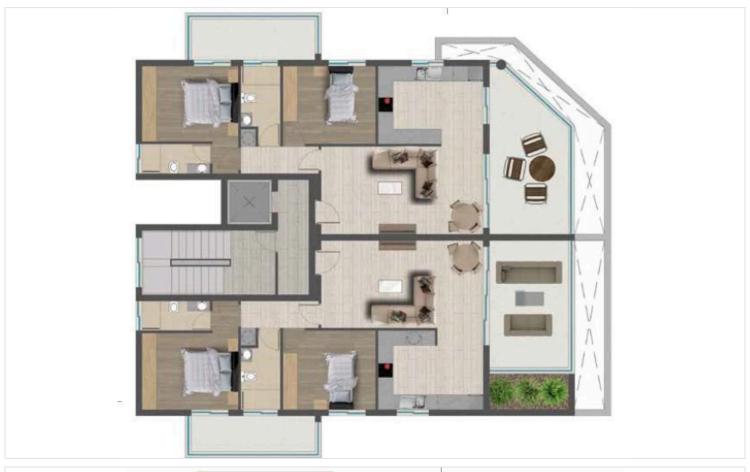

# Floor plans

# **Specifications**

**Bedrooms** 

| <b>=</b> 2 | <b>™</b> 2     | [] 85 m <sup>2</sup>             |            |
|------------|----------------|----------------------------------|------------|
| Type       | Apartment<br>1 | Status  Energy efficiency rating | Off plan   |
| Toilets    | 1              | Energy efficiency rating         | <i>≈</i> A |

## **Description**

This modern home offers a well-designed internal space of 85 m<sup>2</sup>, featuring two spacious bedrooms and two bathrooms (1 ensuite), making it ideal for couples or small families seeking comfort and style.