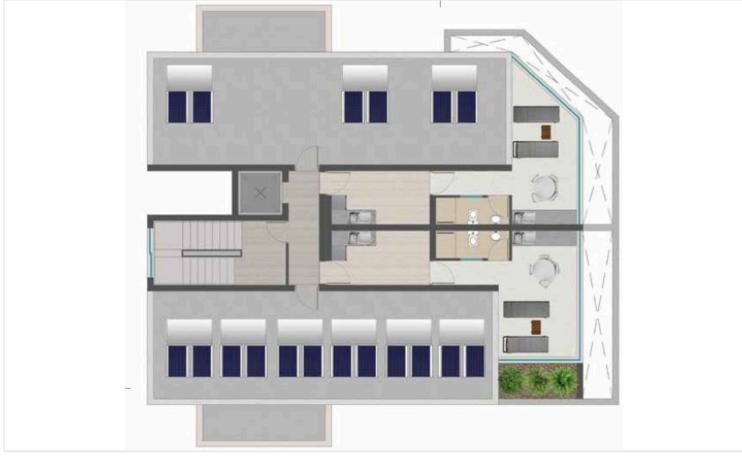

of penthouse living with bright, open-plan interiors and high-quality finishes throughout. The apartment boasts energy efficiency class A, ensuring lower utility costs and a smaller environmental footprint.

Zakaki is a vibrant and fast-developing neighborhood known for its convenient amenities and welcoming atmosphere. The area boasts a variety of shops, cafes, and green spaces, making it an ideal place to enjoy a balanced lifestyle. With good access to public transport and main roadways, Zakaki ensures easy commuting and connectivity to surrounding areas.

Energy efficiency is a priority in this development, with an A-rated certificate ensuring low utility costs and a more sustainable home.

-Extra room on the roof with w/c 15.4 m2

\*Location on map is indicative.





# Floor plans









# **Additional information**

### **Facilities**

Aircondition, Provision Heating, Provision Parking, Covered

Solar photovoltaic panels Solar water heater

**Features** 

Ceramic tiles En suite bathroom Near amenities

Parquet flooring Roof garden Thermal insulation

### **Contact us**