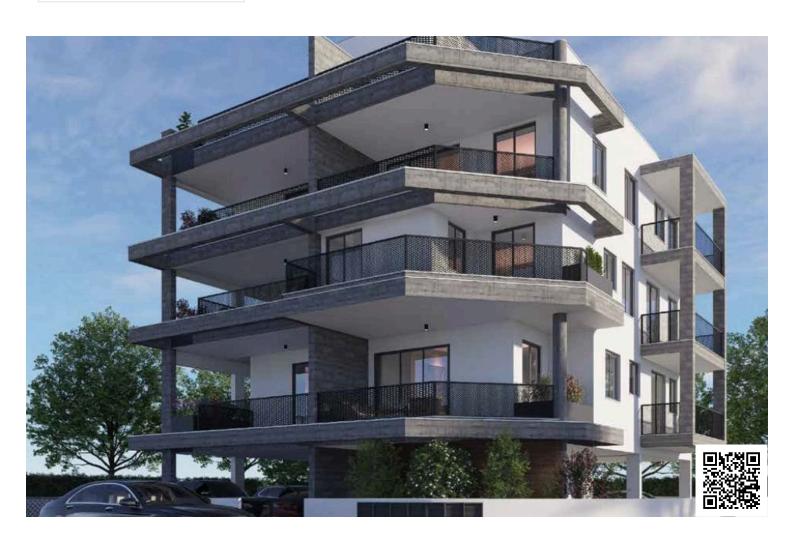

# New Penthouses With Roof Garden For Sale in Zakaki Area.

Zakaki, Limassol

€395,000 +VAT

## **Description**

This modern home offers a well-designed internal space of 85 m<sup>2</sup>, featuring two spacious bedrooms and two bathrooms (1 ensuite), making it ideal for couples or small families seeking comfort and style.

Enjoy the perks of penthouse living with bright, open-plan interiors and high-quality finishes throughout. The apartment boasts energy efficiency class A, ensuring lower utility costs and a smaller environmental footprint.