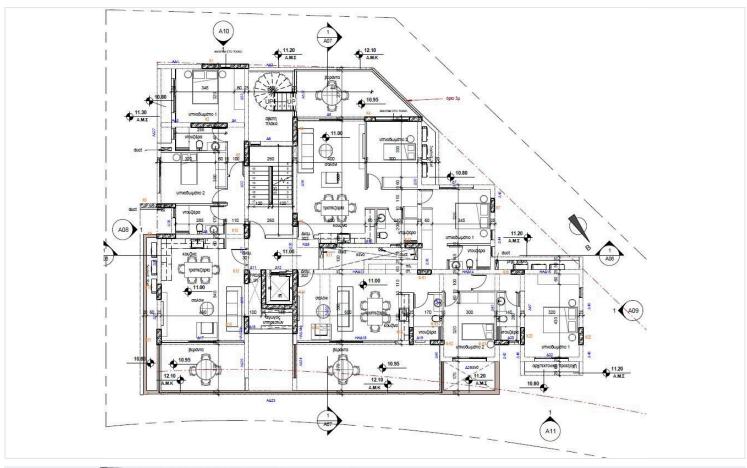

/sup> of internal living space, carefully designed for comfort and practicality. The apartment features two bedrooms and two bathrooms (1 ensuite), ideal for couples, young families, or professionals looking for extra room.

Ypsonas is renowned for its convenient location and excellent infrastructure. The area offers easy access to the highway, making commutes simple and fast. Residents enjoy a range of nearby amenities including shops, supermarkets, schools, and cafes, all within a short drive. Ypsonas combines a peaceful neighborhood atmosphere with the advantages of urban living.

This penthouse is built to the highest standards, with energy efficiency rated A, ensuring low utility costs and a comfortable indoor climate year-round.

\*Location on map is indicative.





## Floor plans









## **Additional information**

### **Facilities**

Aircondition, Provision

Parking, Covered

Solar water heater

Storage

#### **Features**

Easy access to highway

En suite bathroom

Near amenities

Pressurized water system

Roof garden

Shutters, electric

#### **Contact us**



**Katerina Athini** 

▲ katerina@cyprusdomus.com