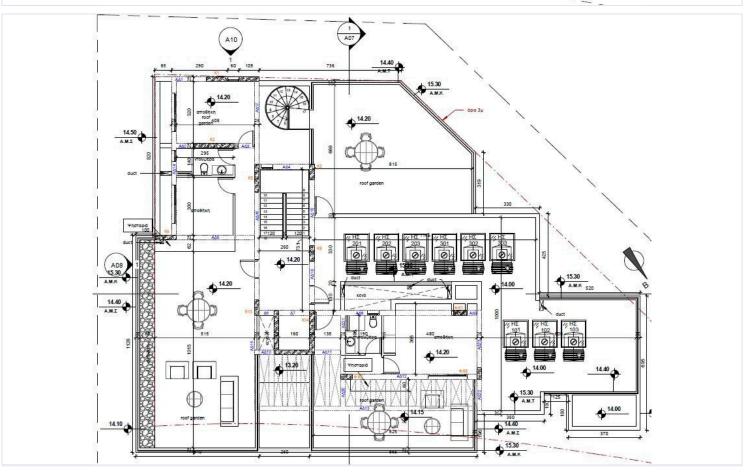

up> of internal living space, carefully designed for comfort and practicality. The apartment features two bedrooms and two bathrooms (1 ensuite), ideal for couples, young families, or professionals looking for extra room.

Ypsonas is renowned for its convenient location and excellent infrastructure. The area offers easy access to the highway, making commutes simple and fast. Residents enjoy a range of nearby amenities including shops, supermarkets, schools, and cafes, all within a short drive. Ypsonas combines a peaceful neighborhood atmosphere with the advantages of urban living.

This penthouse is built to the highest standards, with energy efficiency rated A, ensuring low utility costs and a comfortable indoor climate year-round.

\*Location on map is indicative.





## Floor plans









## **Additional information**

### **Facilities**

Aircondition, Provision

Parking, Covered

Solar water heater

Storage

#### **Features**

Easy access to highway

En suite bathroom

Near amenities

Pressurized water system

Roof garden

Shutters, electric

#### **Contact us**



**Katerina Athini** 

▲ katerina@cyprusdomus.com