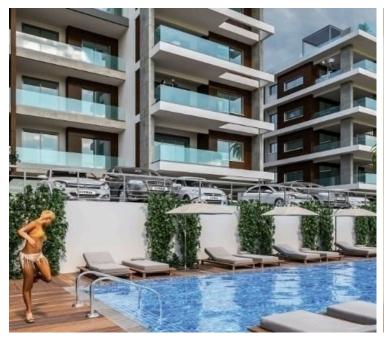

The complex has its own swimming pool, a fenced play area for kids, as well as a fully equipped sports complex, health center and SPA.

\*Location on the map is indicative.

### **Facilities**

Aircondition, Central system

Childrens playground

Gym

Heating, Underfloor

Parking, Covered

Pool, Communal

Storage