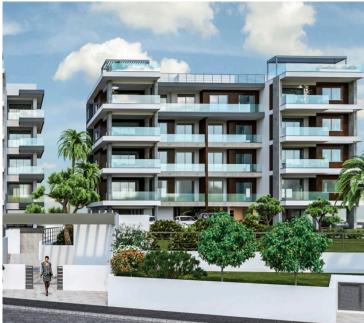

## **Description**

The Project is a luxury residential complex located in the Germasogeia tourist area of Limassol, 700 meters from the sea.

The Penthouse have access to their own glorious open air entertainment on the roof top garden.

The complex has its own swimming pool, a fenced play area for kids, as well as a fully equipped sports complex, health center and SPA.

\*Location on the map is indicative.