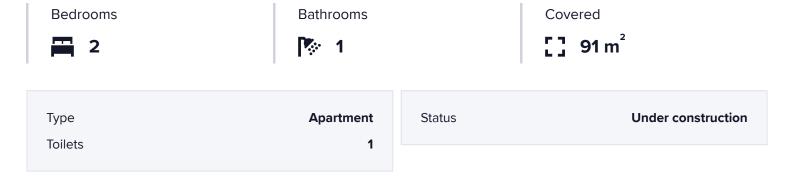

#7996

# New Luxury Penthouse In Germasogeia Area

Germasogeia, Limassol

€700,000 +VAT

















## **Overview**

## **Specifications**



## **Description**

The Project is a luxury residential complex located in the Germasogeia tourist area of Limassol, 700 meters from the sea.

The Penthouse have access to their own glorious open air entertainment on the roof top garden.

The complex has its own swimming pool, a fenced play area for kids, as well as a fully equipped sports complex, health center and SPA.

\*Location on the map is indicative.





# Floor plans









# **Additional information**

### **Facilities**

Aircondition, Central system

Childrens playground

Gym

Heating, Underfloor

Parking, Covered

Pool, Communal

Storage

#### **Features**

En suite bathroom

Jacuzzi

#### **Contact us**



#### **Vassilis Papadopoulos**

(+357) 99662023

info@cyprusdomus.com