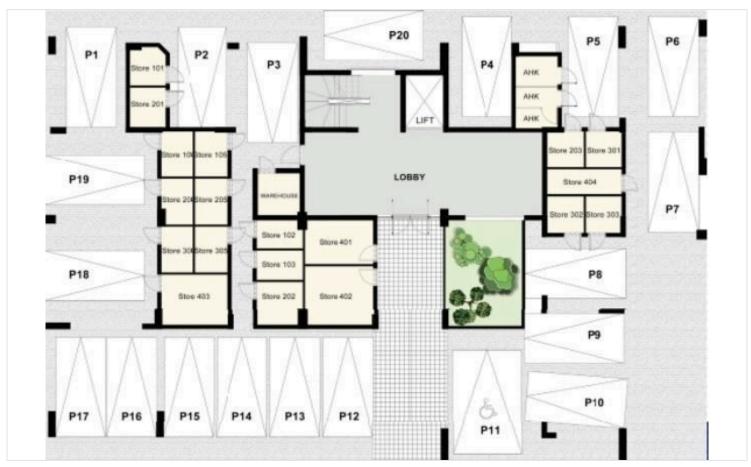

#7996

# New Luxury Penthouse In Germasogeia Area

Germasogeia, Limassol

€700,000 +VAT

















## **Overview**

## **Specifications**



## **Description**

The Project is a luxury residential complex located in the Germasogeia tourist area of Limassol, 700 meters from the sea.

The Penthouse have access to their own glorious open air entertainment on the roof top garden.

The complex has its own swimming pool, a fenced play area for kids, as well as a fully equipped sports complex, health center and SPA.

\*Location on the map is indicative.





# Floor plans









# **Additional information**

### **Facilities**

Aircondition, Central system

Childrens playground

Gym

Heating, Underfloor

Parking, Covered

Pool, Communal

Storage

#### **Features**

En suite bathroom

Jacuzzi

#### **Contact us**



#### **Vassilis Papadopoulos**

(+357) 99662023

info@cyprusdomus.com