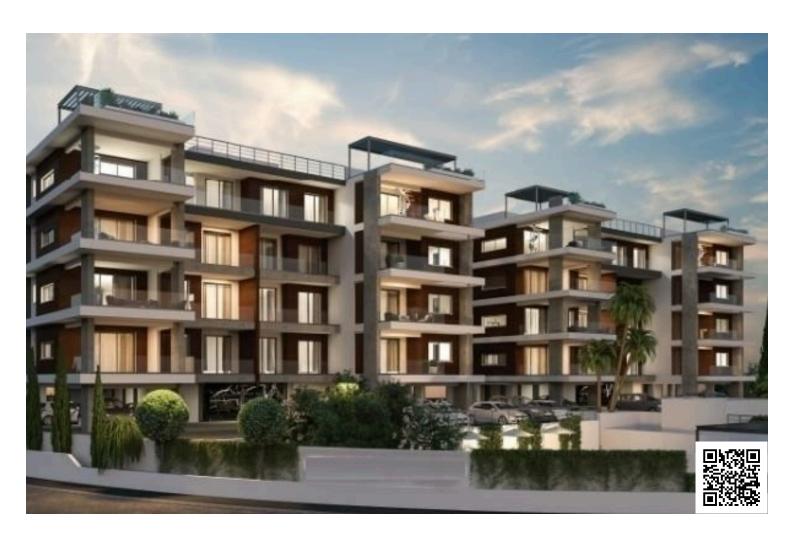

## **Description**

The Project is a luxury residential complex located in the Germasogeia tourist area of Limassol, 700 meters from the sea.

The Penthouse have access to their own glorious open air entertainment on the roof top garden.

The complex has its own swimming pool, a fenced play area for kids, as well as a fully equipped sports complex, health center and SPA.

\*Location on the map is indicative.