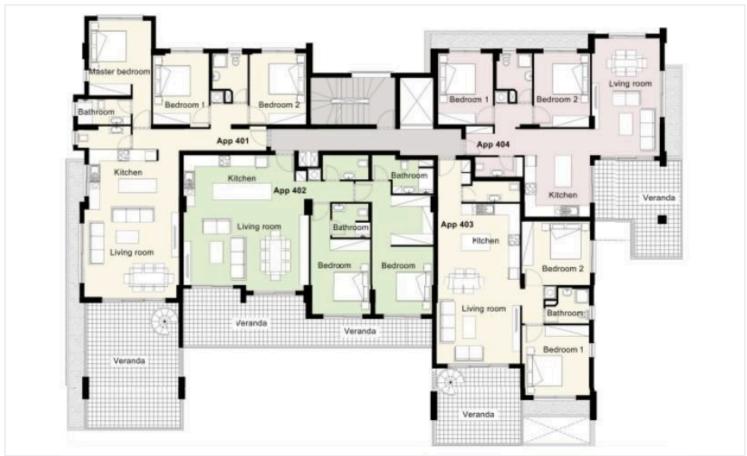

#7996

# New Luxury Penthouse In Germasogeia Area

Germasogeia, Limassol

€700,000 +VAT

















## **Overview**

## **Specifications**



## **Description**

The Project is a luxury residential complex located in the Germasogeia tourist area of Limassol, 700 meters from the sea.

The Penthouse have access to their own glorious open air entertainment on the roof top garden.

The complex has its own swimming pool, a fenced play area for kids, as well as a fully equipped sports complex, health center and SPA.

\*Location on the map is indicative.





# Floor plans









# **Additional information**

### **Facilities**

Aircondition, Central system

Childrens playground

Gym

Heating, Underfloor

Parking, Covered

Pool, Communal

Storage

#### **Features**

En suite bathroom

Jacuzzi

#### **Contact us**



#### **Vassilis Papadopoulos**

(+357) 99662023

info@cyprusdomus.com