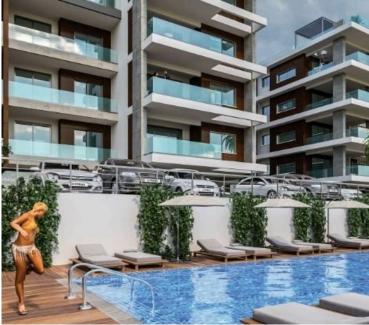

## **Description**

The Project is a luxury residential complex located in the Germasogeia tourist area of Limassol, 700 meters from the sea.

The complex has its own swimming pool, a fenced play area for kids, as well as a fully equipped sports complex, health center and SPA.

### **Facilities**

Aircondition, Central system

Heating, Underfloor

Childrens playground

Parking, Covered

Gym

Pool, Communal