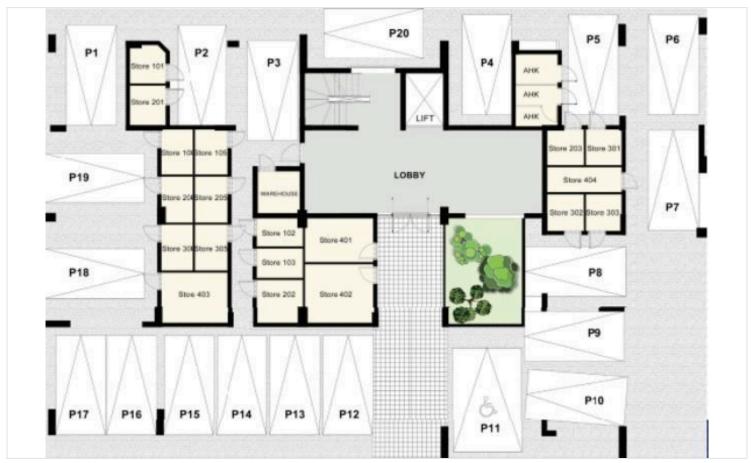

#7997

# New Luxury Apartment In Germasogeia Area

Germasogeia, Limassol

€780,000 +VAT

















## **Overview**

## **Specifications**



## **Description**

The Project is a luxury residential complex located in the Germasogeia tourist area of Limassol, 700 meters from the sea.

The complex has its own swimming pool, a fenced play area for kids, as well as a fully equipped sports complex, health center and SPA.

\*Location on the map is indicative.



## Floor plans









## **Additional information**

### **Facilities**

Aircondition, Central system

Heating, Underfloor

Childrens playground

Parking, Covered

Gym

Pool, Communal

#### **Features**

Storage

En suite bathroom

### **Contact us**



**Vassilis Papadopoulos** 

(+357) 99662023

info@cyprusdomus.com