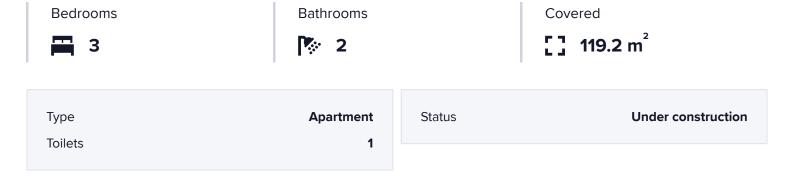

#7997

# New Luxury Apartment In Germasogeia Area

Germasogeia, Limassol

€780,000 +VAT

















## **Overview**

## **Specifications**



## **Description**

The Project is a luxury residential complex located in the Germasogeia tourist area of Limassol, 700 meters from the sea.

The complex has its own swimming pool, a fenced play area for kids, as well as a fully equipped sports complex, health center and SPA.

\*Location on the map is indicative.



## Floor plans









## **Additional information**

### **Facilities**

Aircondition, Central system

Heating, Underfloor

Childrens playground

Parking, Covered

Gym

Pool, Communal

#### **Features**

Storage

En suite bathroom

### **Contact us**



**Vassilis Papadopoulos** 

(+357) 99662023

info@cyprusdomus.com