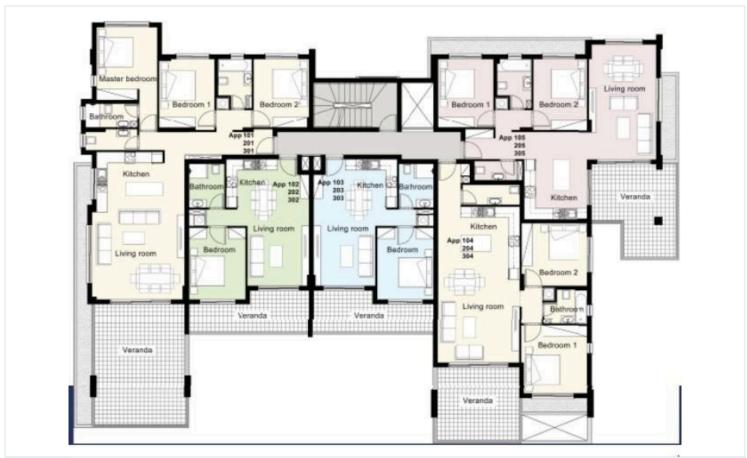

#7997

# New Luxury Apartment In Germasogeia Area

Germasogeia, Limassol

€780,000 +VAT

















## **Overview**

## **Specifications**



## **Description**

The Project is a luxury residential complex located in the Germasogeia tourist area of Limassol, 700 meters from the sea.

The complex has its own swimming pool, a fenced play area for kids, as well as a fully equipped sports complex, health center and SPA.

\*Location on the map is indicative.



## Floor plans









## **Additional information**

### **Facilities**

Aircondition, Central system

Heating, Underfloor

Childrens playground

Parking, Covered

Gym

Pool, Communal

#### **Features**

Storage

En suite bathroom

### **Contact us**



**Vassilis Papadopoulos** 

(+357) 99662023

info@cyprusdomus.com