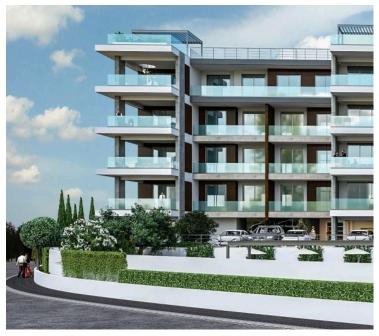

## **Description**

The Project is a luxury residential complex located in the Germasogeia tourist area of Limassol, 700 meters from the sea.

The complex has its own swimming pool, a fenced play area for kids, as well as a fully equipped sports complex, health center and SPA.