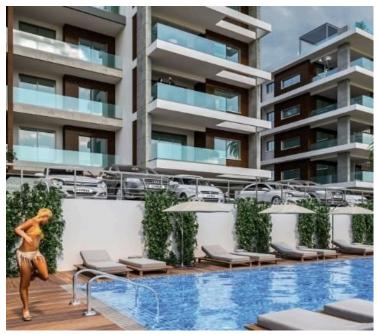

## **Description**

The Project is a luxury residential complex located in the Germasogeia tourist area of Limassol, 700 meters from the sea.

The complex has its own swimming pool, a fenced play area for kids, as well as a fully equipped sports complex, health center and SPA.

### **Facilities**

Aircondition, Central system

Heating, Underfloor

Storage

Childrens playground

Parking, Covered

Gym

Pool, Communal