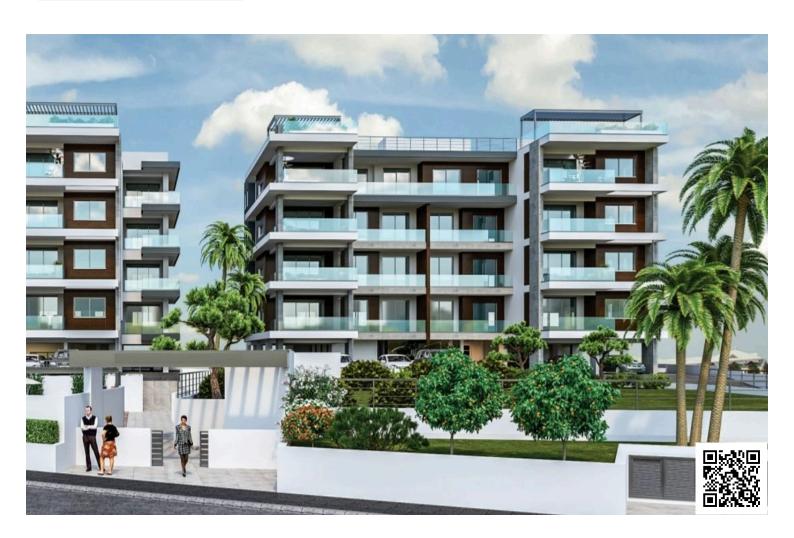

## **Description**

The Project is a luxury residential complex located in the Germasogeia tourist area of Limassol, 700 meters from the sea.

The complex has its own swimming pool, a fenced play area for kids, as well as a fully equipped sports complex, health center and SPA.