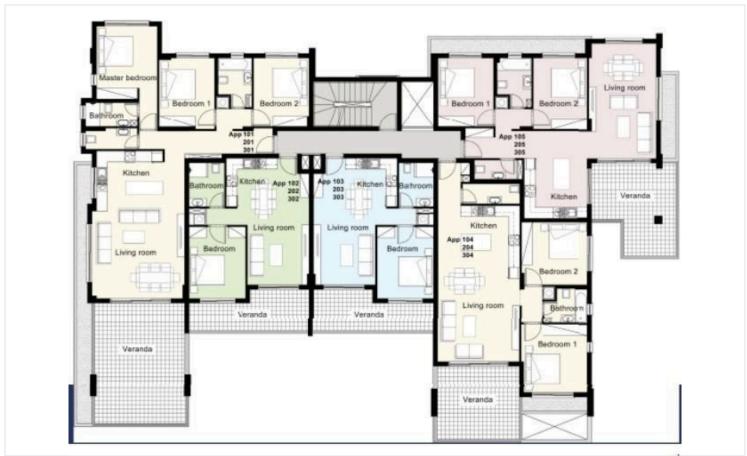

#7999

# New Luxury Apartment In Germasogeia Area

• Germasogeia, Limassol

€575,000 +VAT

















## **Overview**

## **Specifications**



## **Description**

The Project is a luxury residential complex located in the Germasogeia tourist area of Limassol, 700 meters from the sea.

The complex has its own swimming pool, a fenced play area for kids, as well as a fully equipped sports complex, health center and SPA.

\*Location on the map is indicative.



# Floor plans









# **Additional information**

### **Facilities**

Aircondition, Central system

Heating, Underfloor

Storage

Childrens playground

Parking, Covered

Gym

Pool, Communal

#### **Features**

En suite bathroom

### **Contact us**



**Vassilis Papadopoulos** 

**(**+357) 99662023

info@cyprusdomus.com