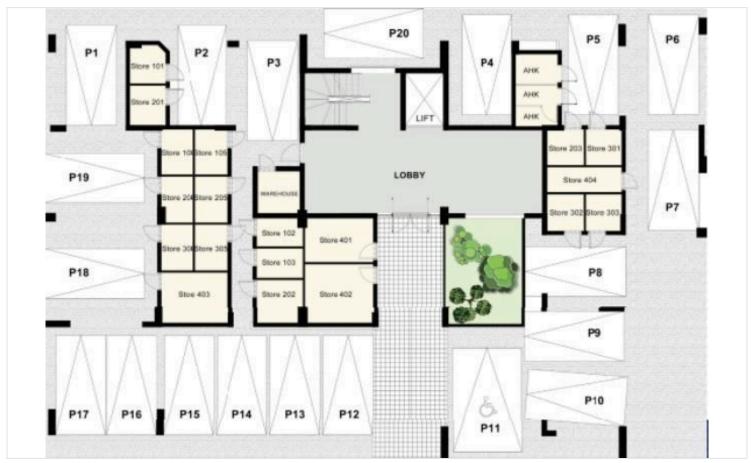

#7999

# New Luxury Apartment In Germasogeia Area

• Germasogeia, Limassol

€575,000 +VAT

















## **Overview**

## **Specifications**



## **Description**

The Project is a luxury residential complex located in the Germasogeia tourist area of Limassol, 700 meters from the sea.

The complex has its own swimming pool, a fenced play area for kids, as well as a fully equipped sports complex, health center and SPA.

\*Location on the map is indicative.



# Floor plans









# **Additional information**

### **Facilities**

Aircondition, Central system

Heating, Underfloor

Storage

Childrens playground

Parking, Covered

Gym

Pool, Communal

#### **Features**

En suite bathroom

### **Contact us**



**Vassilis Papadopoulos** 

**(**+357) 99662023

info@cyprusdomus.com