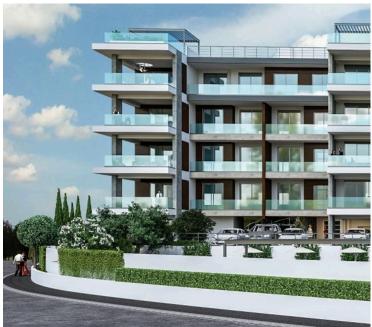

## **Description**

The Project is a luxury residential complex located in the Germasogeia tourist area of Limassol, 700 meters from the sea.

The complex has its own swimming pool, a fenced play area for kids, as well as a fully equipped sports complex, health center and SPA.