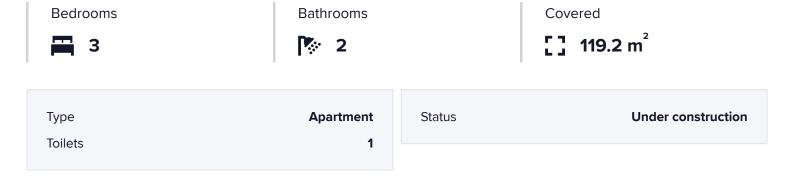

#8000

# New Luxury Apartment In Germasogeia Area

• Germasogeia, Limassol

€800,000 +VAT

















## **Overview**

## **Specifications**



## **Description**

The Project is a luxury residential complex located in the Germasogeia tourist area of Limassol, 700 meters from the sea.

The complex has its own swimming pool, a fenced play area for kids, as well as a fully equipped sports complex, health center and SPA.

\*Location on the map is indicative.



## Floor plans









## **Additional information**

## **Facilities**

Aircondition, Central system

Childrens playground

Gym

Heating, Underfloor

Parking, Covered

Pool, Communal

Storage

#### **Features**

En suite bathroom

## **Contact us**



#### **Vassilis Papadopoulos**

**(**+357) 99662023

info@cyprusdomus.com