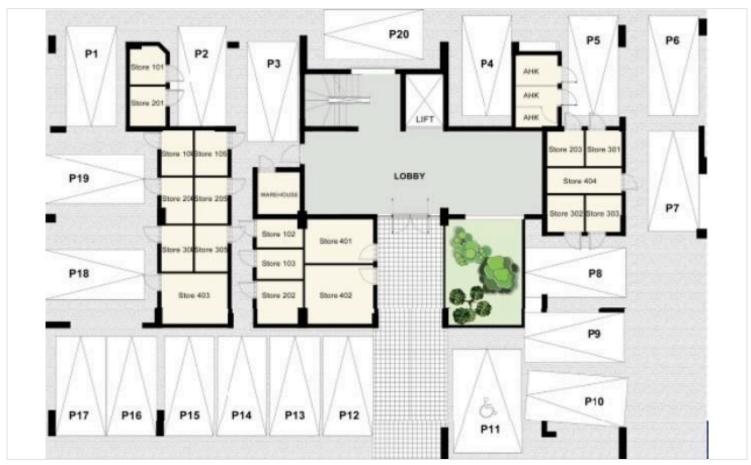

#8000

# New Luxury Apartment In Germasogeia Area

• Germasogeia, Limassol

€800,000 +VAT

















## **Overview**

## **Specifications**



## **Description**

The Project is a luxury residential complex located in the Germasogeia tourist area of Limassol, 700 meters from the sea.

The complex has its own swimming pool, a fenced play area for kids, as well as a fully equipped sports complex, health center and SPA.

\*Location on the map is indicative.



## Floor plans









## **Additional information**

## **Facilities**

Aircondition, Central system

Childrens playground

Gym

Heating, Underfloor

Parking, Covered

Pool, Communal

Storage

#### **Features**

En suite bathroom

## **Contact us**



#### **Vassilis Papadopoulos**

**(**+357) 99662023

info@cyprusdomus.com