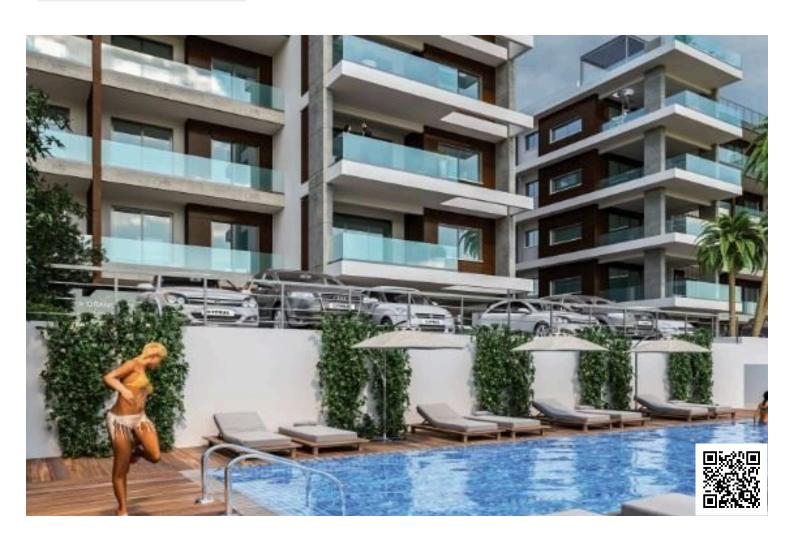

## **Description**

The Project is a luxury residential complex located in the Germasogeia tourist area of Limassol, 700 meters from the sea.

The complex has its own swimming pool, a fenced play area for kids, as well as a fully equipped sports complex, health center and SPA.

## **Facilities**

Aircondition, Central system

Childrens playground

Gym

Heating, Underfloor

Parking, Covered

Pool, Communal

Storage