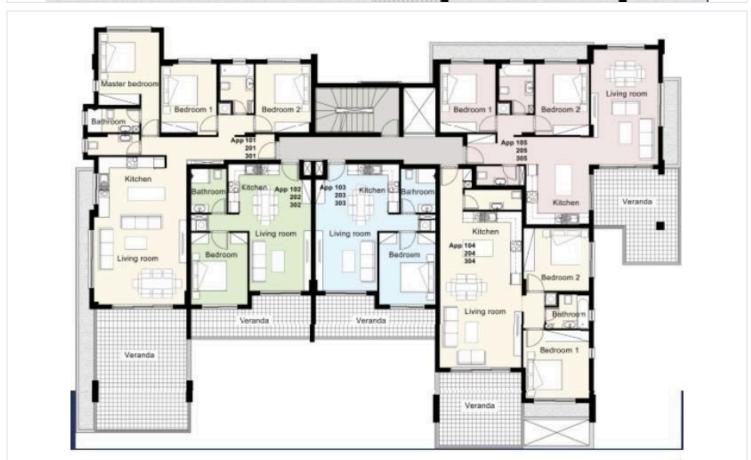

#8000

# New Luxury Apartment In Germasogeia Area

• Germasogeia, Limassol

€800,000 +VAT

















## **Overview**

## **Specifications**



## **Description**

The Project is a luxury residential complex located in the Germasogeia tourist area of Limassol, 700 meters from the sea.

The complex has its own swimming pool, a fenced play area for kids, as well as a fully equipped sports complex, health center and SPA.

\*Location on the map is indicative.



## Floor plans









## **Additional information**

## **Facilities**

Aircondition, Central system

Childrens playground

Gym

Heating, Underfloor

Parking, Covered

Pool, Communal

Storage

#### **Features**

En suite bathroom

## **Contact us**



#### **Vassilis Papadopoulos**

**(**+357) 99662023

info@cyprusdomus.com