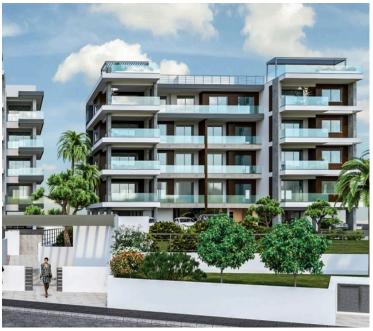

## **Description**

The Project is a luxury residential complex located in the Germasogeia tourist area of Limassol, 700 meters from the sea.

The complex has its own swimming pool, a fenced play area for kids, as well as a fully equipped sports complex, health center and SPA.