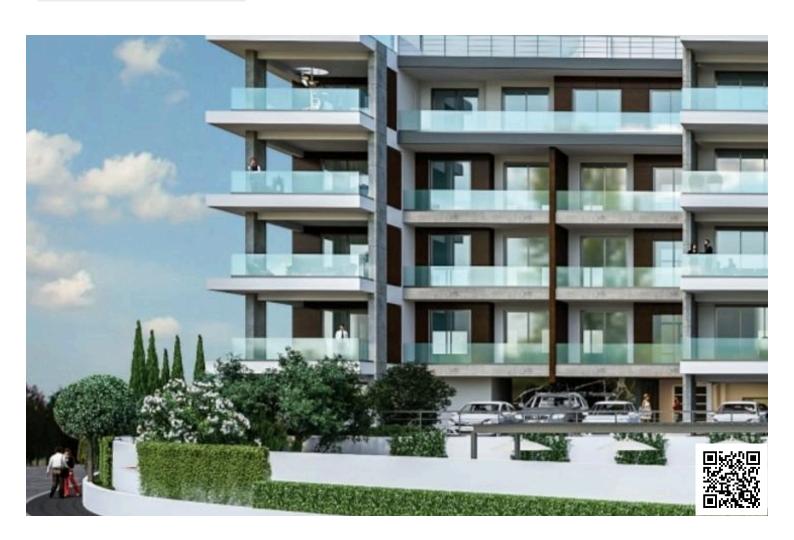

### **Description**

The Project is a luxury residential complex located in the Germasogeia tourist area of Limassol, 700 meters from the sea.

The complex has its own swimming pool, a fenced play area for kids, as well as a fully equipped sports complex, health center and SPA.