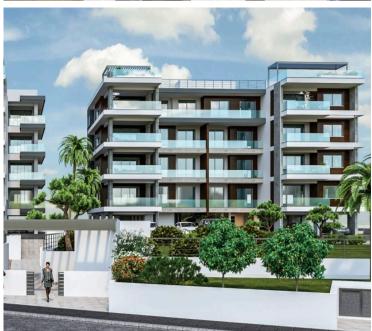

### **Description**

The Project is a luxury residential complex located in the Germasogeia tourist area of Limassol, 700 meters from the sea.

The complex has its own swimming pool, a fenced play area for kids, as well as a fully equipped sports complex, health center and SPA.