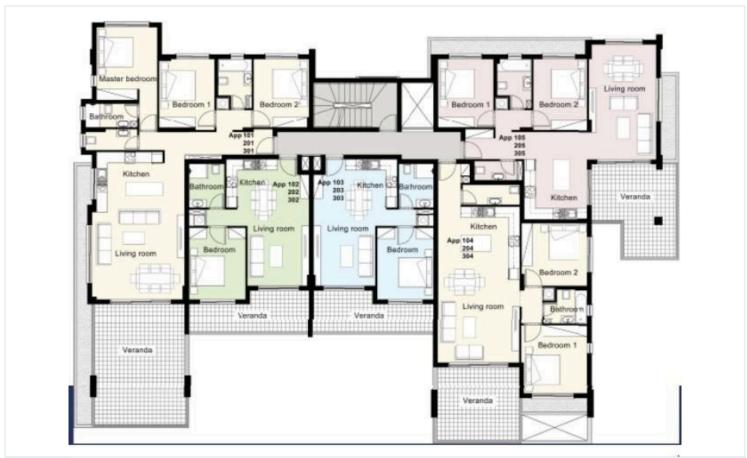

# Floor plans

## **Specifications**

| Bedrooms        | Bathrooms      |        | Covered                 |
|-----------------|----------------|--------|-------------------------|
| 3               | <b>№</b> 2     |        | [] 119.2 m <sup>2</sup> |
| Type<br>Toilets | Apartment<br>1 | Status | Under construction      |
|                 |                |        |                         |