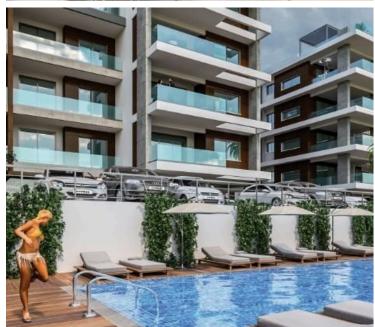

### **Description**

The Project is a luxury residential complex located in the Germasogeia tourist area of Limassol, 700 meters from the sea.

The complex has its own swimming pool, a fenced play area for kids, as well as a fully equipped sports complex, health center and SPA.