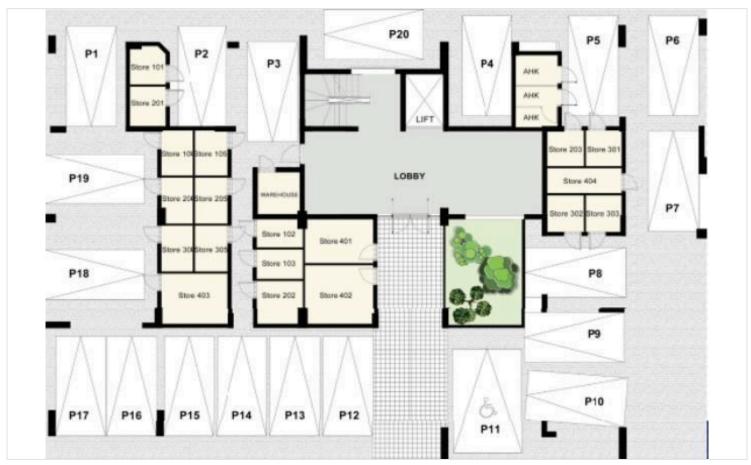

Area

• Germasogeia, Limassol

€850,000 +VAT

















## **Overview**

## **Specifications**

| Bedrooms        | Bathrooms      |        | Covered                 |
|-----------------|----------------|--------|-------------------------|
| 3               | <b>№</b> 2     |        | [] 119.2 m <sup>2</sup> |
| Type<br>Toilets | Apartment<br>1 | Status | Under construction      |
|                 |                |        |                         |

### **Description**

The Project is a luxury residential complex located in the Germasogeia tourist area of Limassol, 700 meters from the sea.

The complex has its own swimming pool, a fenced play area for kids, as well as a fully equipped sports complex, health center and SPA.

\*Location on the map is indicative.





# Floor plans









## **Additional information**

#### **Facilities**

Aircondition, Central system

Childrens playground

Gym

Heating, Underfloor

Parking, Covered

Pool, Communal

Storage

#### **Features**

En suite bathroom

#### **Contact us**



**Vassilis Papadopoulos** 

(+357) 99662023

info@cyprusdomus.com