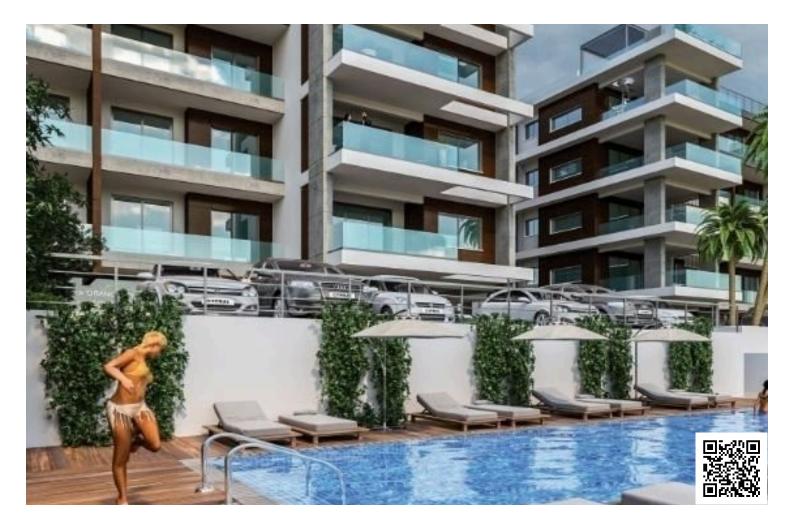

#### Description

The Project is a luxury residential complex located in the Germasogeia tourist area of Limassol, 700 meters from the sea.

The complex has its own swimming pool, a fenced play area for kids, as well as a fully equipped sports complex, health center and SPA.