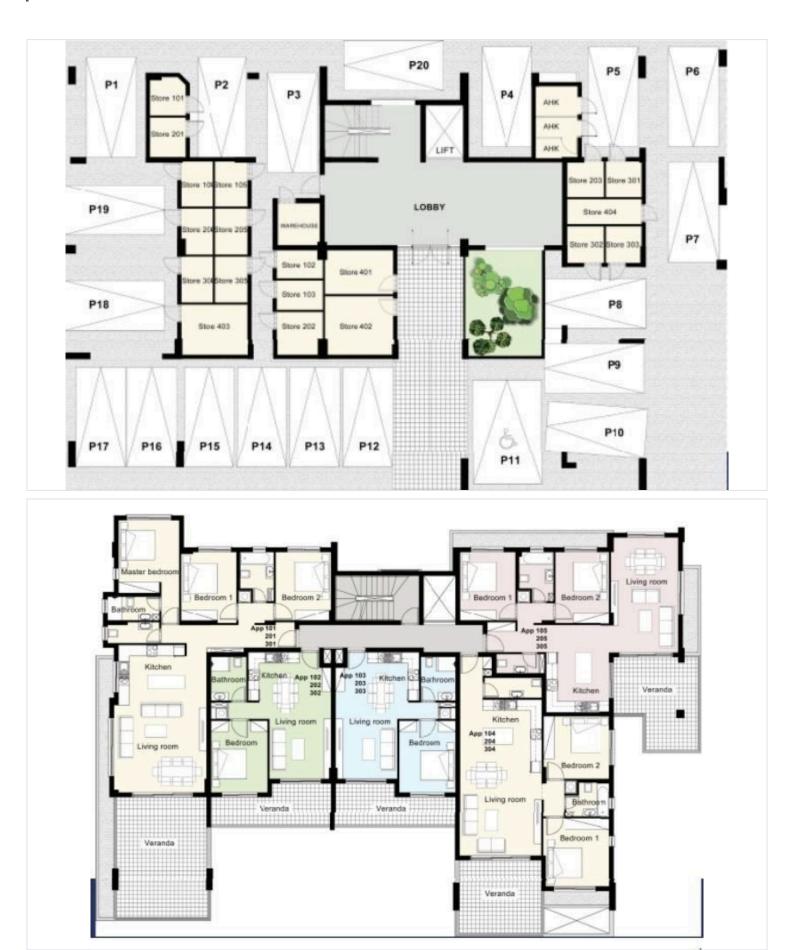

### #8004

# New Luxury Apartment In Germasogeia Area

• Germasogeia, Limassol

€420,000 +vat









## Overview

### **Specifications**

| Bedrooms | Bathrooms |        | Covered            |
|----------|-----------|--------|--------------------|
| Туре     | Apartment | Status | Under construction |

#### Description

The Project is a luxury residential complex located in the Germasogeia tourist area of Limassol, 700 meters from the sea.

The complex has its own swimming pool, a fenced play area for kids, as well as a fully equipped sports complex, health center and SPA.

\*Location on the map is indicative.





# **Floor plans**







# **Additional information**

### **Facilities**

Aircondition, Central system

Heating, Underfloor

Storage

#### Features

En suite bathroom

#### **Contact us**



Vassilis Papadopoulos
(+357) 99662023
info@cyprusdomus.com





Childrens playground Parking, Covered Gym Pool, Communal