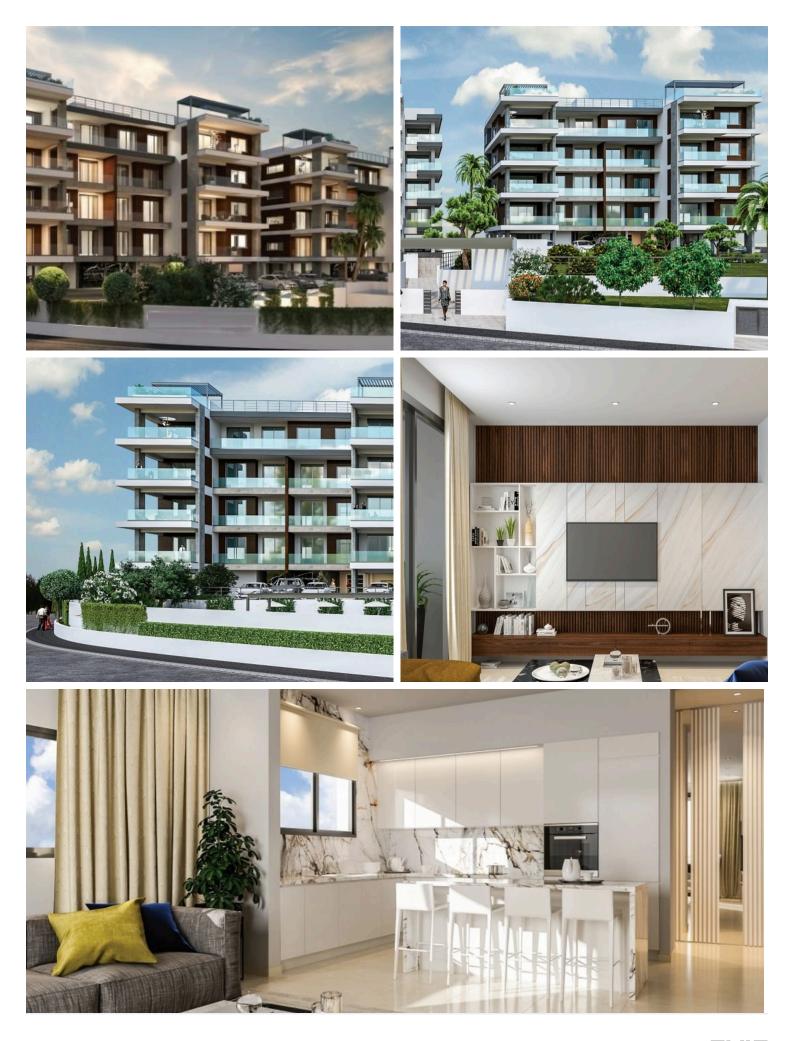

#### Description

The Project is a luxury residential complex located in the Germasogeia tourist area of Limassol, 700 meters from the sea.

The complex has its own swimming pool, a fenced play area for kids, as well as a fully equipped sports complex, health center and SPA.