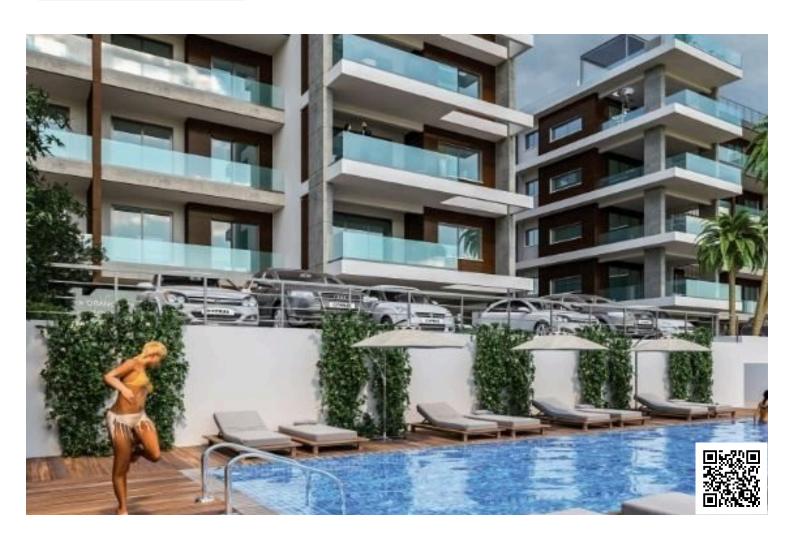

## **Description**

The Project is a luxury residential complex located in the Germasogeia tourist area of Limassol, 700 meters from the sea.

The complex has its own swimming pool, a fenced play area for kids, as well as a fully equipped sports complex, health center and SPA.

### **Facilities**

Aircondition, Central system

Heating, Underfloor

Storage

Childrens playground

Parking, Covered

Gym

Pool, Communal