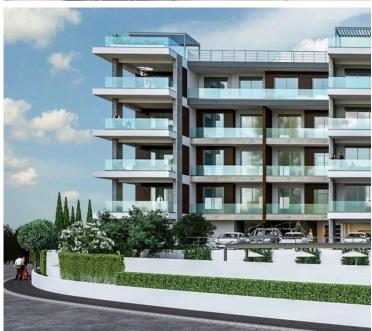

# New Luxury Apartment In Germasogeia Area

• Germasogeia, Limassol

€650,000 +VAT

## **Description**

The Project is a luxury residential complex located in the Germasogeia tourist area of Limassol, 700 meters from the sea.

The complex has its own swimming pool, a fenced play area for kids, as well as a fully equipped sports complex, health center and SPA.