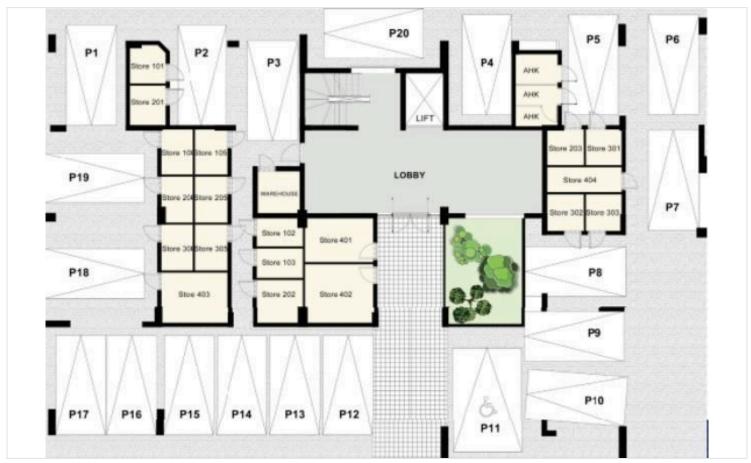

#8005

# New Luxury Apartment In Germasogeia Area

• Germasogeia, Limassol

€650,000 +VAT

















## **Overview**

## **Specifications**



## **Description**

The Project is a luxury residential complex located in the Germasogeia tourist area of Limassol, 700 meters from the sea.

The complex has its own swimming pool, a fenced play area for kids, as well as a fully equipped sports complex, health center and SPA.

\*Location on the map is indicative.



# Floor plans









# **Additional information**

### **Facilities**

Aircondition, Central system

Heating, Underfloor

Storage

Childrens playground

Parking, Covered

Gym

Pool, Communal

#### **Features**

En suite bathroom

### **Contact us**



**Vassilis Papadopoulos** 

(+357) 99662023

info@cyprusdomus.com