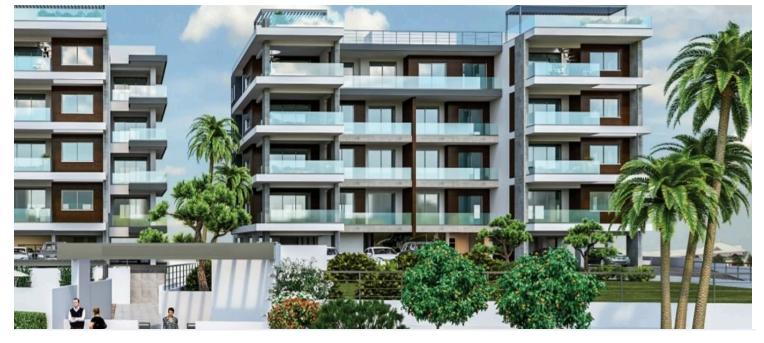

# New Luxury Apartment In Germasogeia Area

• Germasogeia, Limassol

€650,000 +VAT

## **Description**

The Project is a luxury residential complex located in the Germasogeia tourist area of Limassol, 700 meters from the sea.

The complex has its own swimming pool, a fenced play area for kids, as well as a fully equipped sports complex, health center and SPA.