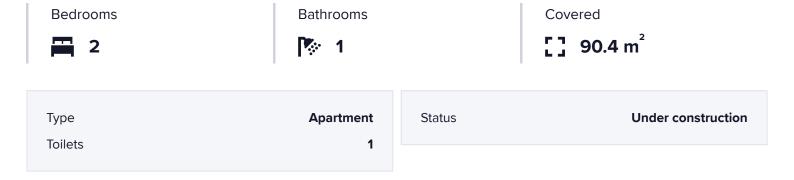

#8005

# New Luxury Apartment In Germasogeia Area

• Germasogeia, Limassol

€650,000 +VAT

















## **Overview**

## **Specifications**



## **Description**

The Project is a luxury residential complex located in the Germasogeia tourist area of Limassol, 700 meters from the sea.

The complex has its own swimming pool, a fenced play area for kids, as well as a fully equipped sports complex, health center and SPA.

\*Location on the map is indicative.



# Floor plans









# **Additional information**

### **Facilities**

Aircondition, Central system

Heating, Underfloor

Storage

Childrens playground

Parking, Covered

Gym

Pool, Communal

#### **Features**

En suite bathroom

### **Contact us**



**Vassilis Papadopoulos** 

(+357) 99662023

info@cyprusdomus.com