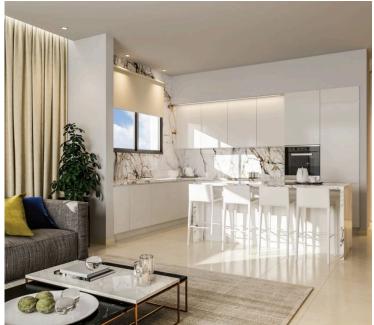

#8005

# New Luxury Apartment In Germasogeia Area

• Germasogeia, Limassol

€650,000 +VAT

















## **Overview**

## **Specifications**



## **Description**

The Project is a luxury residential complex located in the Germasogeia tourist area of Limassol, 700 meters from the sea.

The complex has its own swimming pool, a fenced play area for kids, as well as a fully equipped sports complex, health center and SPA.

\*Location on the map is indicative.



# Floor plans









# **Additional information**

### **Facilities**

Aircondition, Central system

Heating, Underfloor

Storage

Childrens playground

Parking, Covered

Gym

Pool, Communal

#### **Features**

En suite bathroom

### **Contact us**



**Vassilis Papadopoulos** 

(+357) 99662023

info@cyprusdomus.com