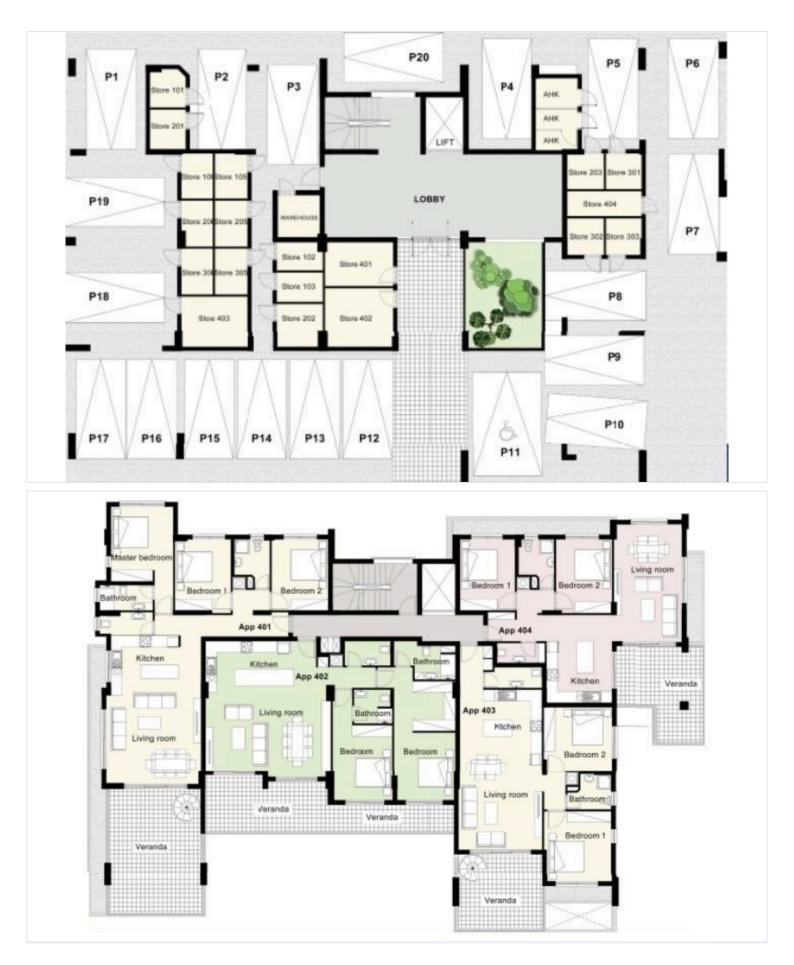

### #8006

# New Luxury Penthouse In Germasogeia Area

• Germasogeia, Limassol

€2,000,000 +vat









## **Overview**

### **Specifications**

| Bedrooms        | Bathrooms      |        | Covered            |
|-----------------|----------------|--------|--------------------|
| Type<br>Toilets | Apartment<br>1 | Status | Under construction |

#### Description

The Project is a luxury residential complex located in the Germasogeia tourist area of Limassol, 700 meters from the sea.

The Penthouse have access to their own glorious open air entertainment on the roof top garden.

The complex has its own swimming pool, a fenced play area for kids, as well as a fully equipped sports complex, health center and SPA.

\*Location on the map is indicative.





# **Floor plans**







# Additional information

### **Facilities**

| Aircondition, Central system | Childrens playground | Gym            |
|------------------------------|----------------------|----------------|
| Heating, Underfloor          | Parking, Covered     | Pool, Communal |
| Storage                      |                      |                |

#### Features

En suite bathroom

Jacuzzi

#### **Contact us**



Vassilis Papadopoulos (+357) 99662023 info@cyprusdomus.com