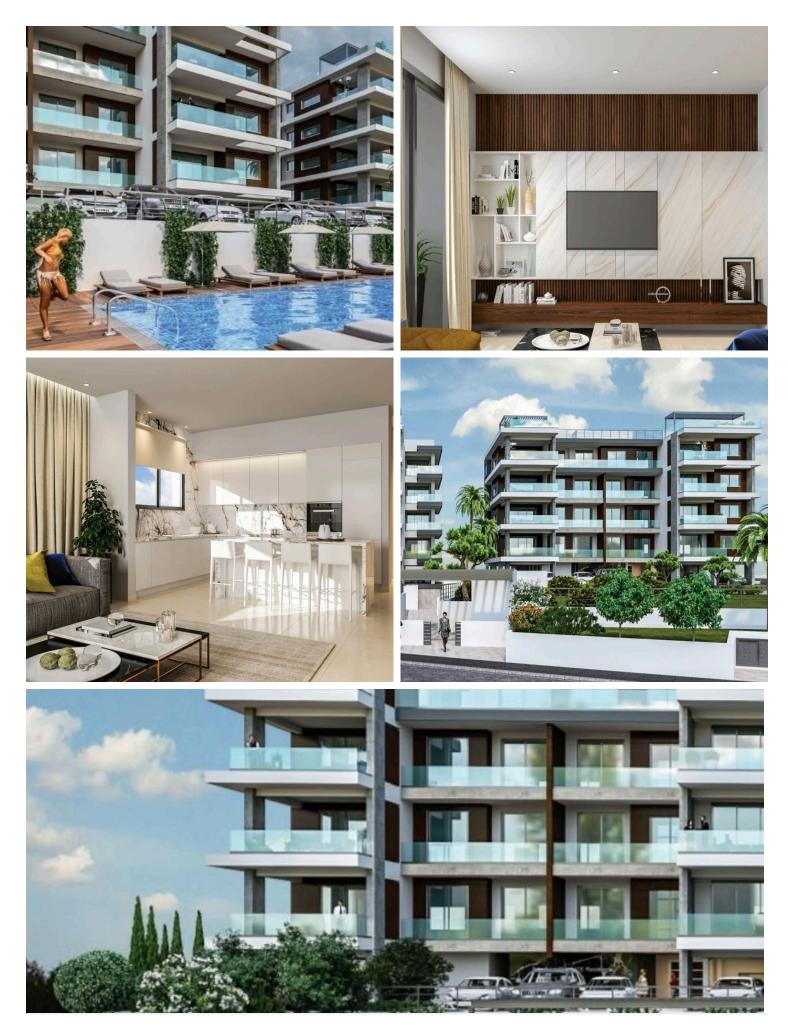

#### Description

The Project is a luxury residential complex located in the Germasogeia tourist area of Limassol, 700 meters from the sea.

The Penthouse have access to their own glorious open air entertainment on the roof top garden.

The complex has its own swimming pool, a fenced play area for kids, as well as a fully equipped sports complex, health center and SPA.

\*Location on the map is indicative.

### **Facilities**

| Aircondition, Central system | Childrens playground | Gym            |
|------------------------------|----------------------|----------------|
| Heating, Underfloor          | Parking, Covered     | Pool, Communal |
| Storage                      |                      |                |

#### Features

En suite bathroom

Jacuzzi