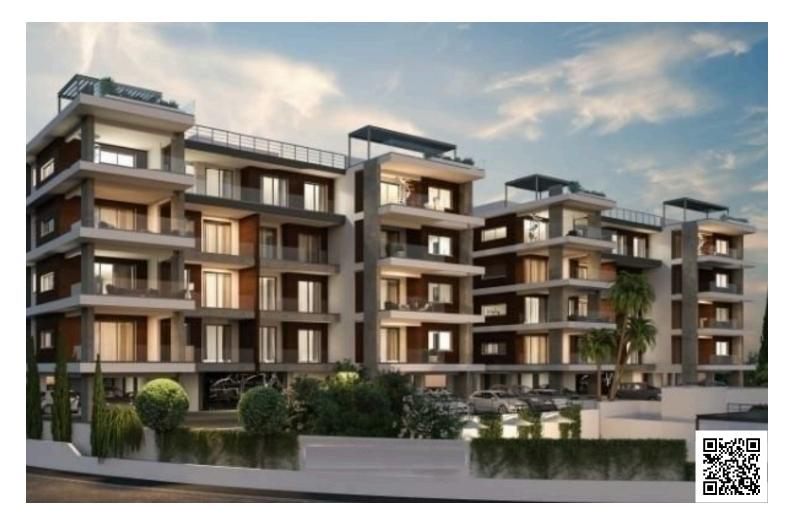

#### Description

The Project is a luxury residential complex located in the Germasogeia tourist area of Limassol, 700 meters from the sea.

The Penthouse have access to their own glorious open air entertainment on the roof top garden.

The complex has its own swimming pool, a fenced play area for kids, as well as a fully equipped sports complex, health center and SPA.

\*Location on the map is indicative.