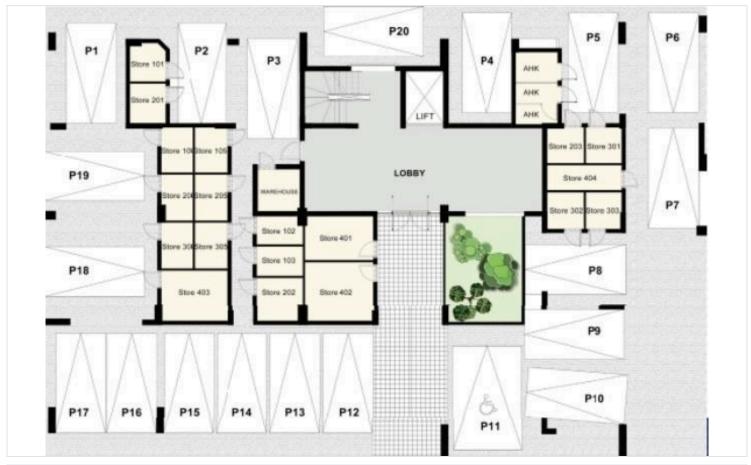

#8007

# New Luxury Penthouse In Germasogeia Area

• Germasogeia, Limassol

€1,350,000 +VAT

















## **Overview**

## **Specifications**



## **Description**

The Project is a luxury residential complex located in the Germasogeia tourist area of Limassol, 700 meters from the sea.

The Penthouse have access to their own glorious open air entertainment on the roof top garden.

The complex has its own swimming pool, a fenced play area for kids, as well as a fully equipped sports complex, health center and SPA.

\*Location on the map is indicative.





# Floor plans









# **Additional information**

## **Facilities**

Aircondition, Central system

Childrens playground

Gym

Heating, Underfloor

Parking, Covered

Pool, Communal

Storage

#### **Features**

En suite bathroom

Jacuzzi

### **Contact us**



#### **Vassilis Papadopoulos**

(+357) 99662023

(1557) 55002025