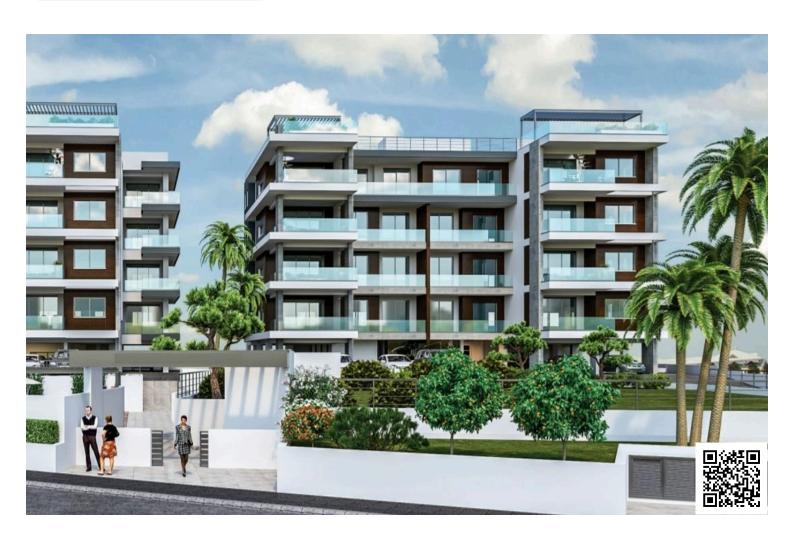

## **Description**

The Project is a luxury residential complex located in the Germasogeia tourist area of Limassol, 700 meters from the sea.

The Penthouse have access to their own glorious open air entertainment on the roof top garden.

The complex has its own swimming pool, a fenced play area for kids, as well as a fully equipped sports complex, health center and SPA.

\*Location on the map is indicative.