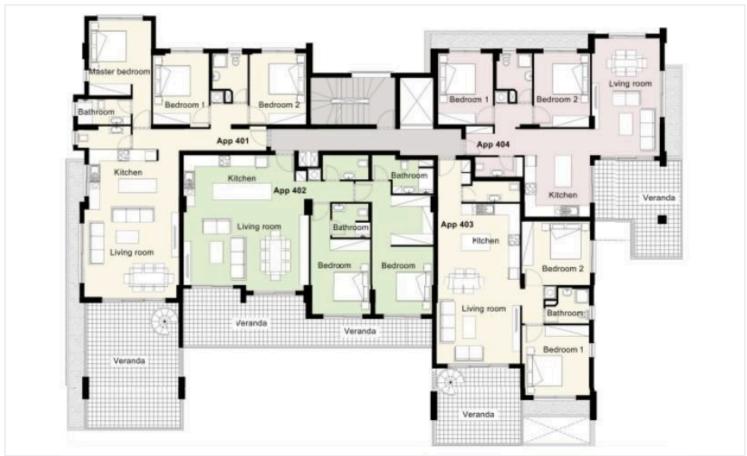

#8007

# New Luxury Penthouse In Germasogeia Area

• Germasogeia, Limassol

€1,350,000 +VAT

















## **Overview**

## **Specifications**



## **Description**

The Project is a luxury residential complex located in the Germasogeia tourist area of Limassol, 700 meters from the sea.

The Penthouse have access to their own glorious open air entertainment on the roof top garden.

The complex has its own swimming pool, a fenced play area for kids, as well as a fully equipped sports complex, health center and SPA.

\*Location on the map is indicative.





# Floor plans









# **Additional information**

## **Facilities**

Aircondition, Central system

Childrens playground

Gym

Heating, Underfloor

Parking, Covered

Pool, Communal

Storage

#### **Features**

En suite bathroom

Jacuzzi

### **Contact us**



#### **Vassilis Papadopoulos**

(+357) 99662023

(1557) 55002025