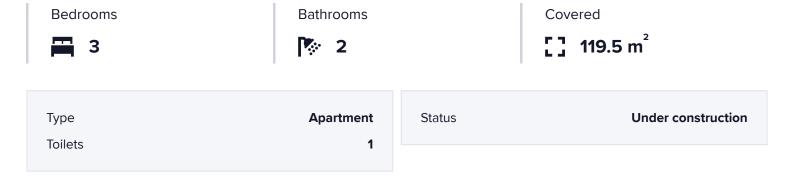

#8007

# New Luxury Penthouse In Germasogeia Area

• Germasogeia, Limassol

€1,350,000 +VAT

















## **Overview**

## **Specifications**



## **Description**

The Project is a luxury residential complex located in the Germasogeia tourist area of Limassol, 700 meters from the sea.

The Penthouse have access to their own glorious open air entertainment on the roof top garden.

The complex has its own swimming pool, a fenced play area for kids, as well as a fully equipped sports complex, health center and SPA.

\*Location on the map is indicative.





# Floor plans









# **Additional information**

## **Facilities**

Aircondition, Central system

Childrens playground

Gym

Heating, Underfloor

Parking, Covered

Pool, Communal

Storage

#### **Features**

En suite bathroom

Jacuzzi

### **Contact us**



#### **Vassilis Papadopoulos**

(+357) 99662023

(1557) 55002025