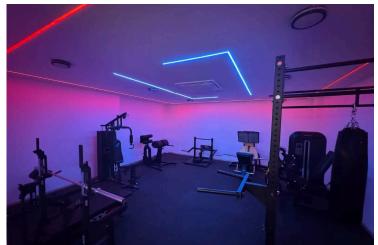

## **Description**

The apartment is located in a luxury residential complex located in the Germasogeia tourist area of Limassol, 700 meters from the sea.

The complex has its own swimming pool, a fenced play area for kids, as well as a fully equipped sports complex, health center and SPA.

### **Facilities**

Aircondition, Central system

Heating, Underfloor

Solar photovoltaic panels

Childrens playground

Parking, Covered

Storage

Gym