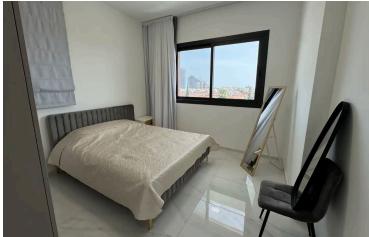

## **Specifications**

| Bedrooms   | Bathrooms   | Covered                |
|------------|-------------|------------------------|
| <b>=</b> 2 | <b> ™</b> 1 | [] 90.4 m <sup>2</sup> |

| Key ready           | Status    | Apartment | Туре    |
|---------------------|-----------|-----------|---------|
| Partially furnished | Furnished | 1         | Toilets |