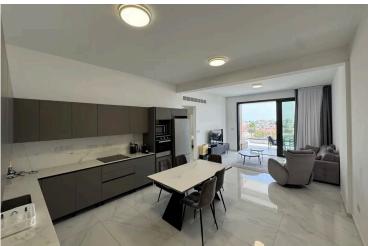

## **Description**

The apartment is located in a luxury residential complex located in the Germasogeia tourist area of Limassol, 700 meters from the sea.

The complex has its own swimming pool, a fenced play area for kids, as well as a fully equipped sports complex, health center and SPA.