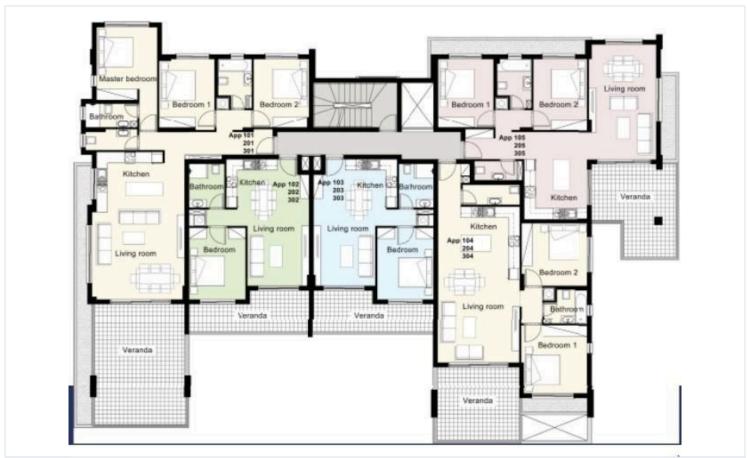

# Floor plans

## **Specifications**

| Bedrooms   | Bathrooms   | Covered                |
|------------|-------------|------------------------|
| <b>=</b> 2 | <b> ™</b> 1 | [] 90.4 m <sup>2</sup> |

| Key ready           | Status    | Apartment | Туре    |
|---------------------|-----------|-----------|---------|
| Partially furnished | Furnished | 1         | Toilets |