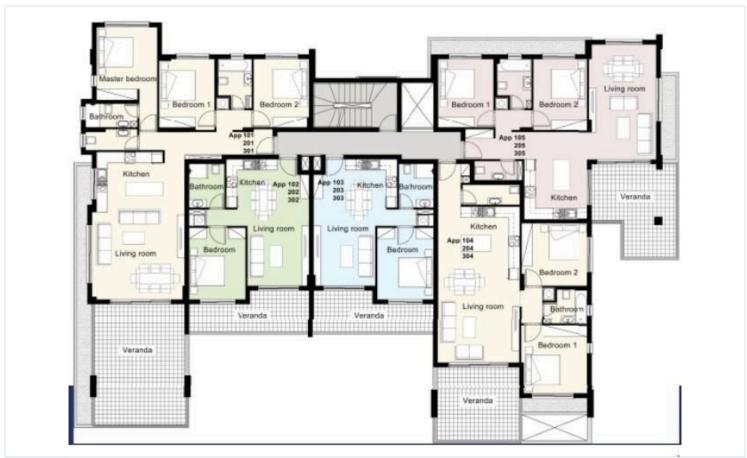

#8009

# Brand New Luxury Penthouse In Germasogeia Area

Germasogeia, Limassol

€1,700,000 +VAT























## **Overview**

## **Specifications**

**Bedrooms** 

| 4              | <b> </b> ₹ 3           |           | [] 280 m <sup>2</sup> |  |
|----------------|------------------------|-----------|-----------------------|--|
| Type<br>Status | Apartment<br>Key ready | Furnished | Fully furnished       |  |

Covered

Bathrooms

## **Description**

The penthouse is located in a luxury residential complex located in the Germasogeia tourist area of Limassol, 700 meters from the sea.

The complex has its own swimming pool, a fenced play area for kids, as well as a fully equipped sports complex, health center and SPA.

\*Location on the map is indicative.



# Floor plans









# **Additional information**

### **Facilities**

Aircondition, Central system

-

Solar photovoltaic panels

Heating, Underfloor

Childrens playground

Parking, Covered

Storage

Gym

Pool, Communal, heated

#### **Features**

En suite bathroom

Kitchen appliances

#### **Contact us**



**Vassilis Papadopoulos** 

(+357) 99662023

info@cyprusdomus.com