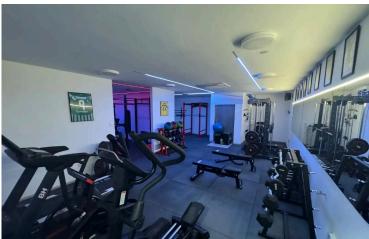

#8009

# Brand New Luxury Penthouse In Germasogeia Area

Germasogeia, Limassol

€1,700,000 +VAT























## **Overview**

## **Specifications**

**Bedrooms** 

| 4              | <b> </b> ₹ 3           |           | [] 280 m <sup>2</sup> |  |
|----------------|------------------------|-----------|-----------------------|--|
| Type<br>Status | Apartment<br>Key ready | Furnished | Fully furnished       |  |

Covered

Bathrooms

## **Description**

The penthouse is located in a luxury residential complex located in the Germasogeia tourist area of Limassol, 700 meters from the sea.

The complex has its own swimming pool, a fenced play area for kids, as well as a fully equipped sports complex, health center and SPA.

\*Location on the map is indicative.



# Floor plans









# **Additional information**

### **Facilities**

Aircondition, Central system

-

Solar photovoltaic pane