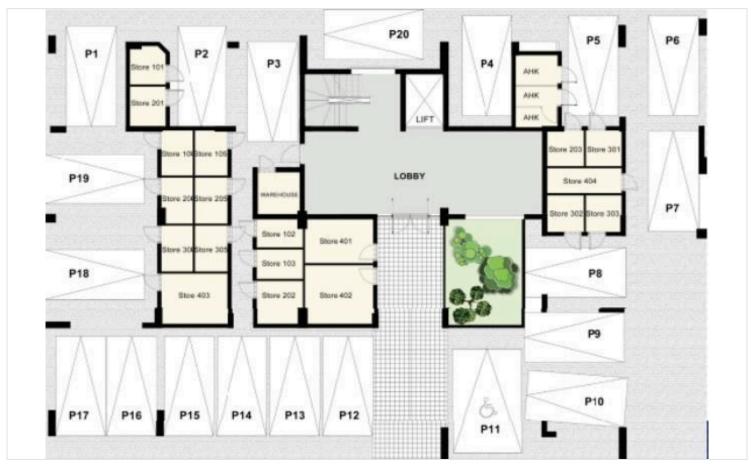

#8009

# Brand New Luxury Penthouse In Germasogeia Area

Germasogeia, Limassol

€1,700,000 +VAT























## **Overview**

## **Specifications**

**Bedrooms** 

| 4              | <b> </b> ₹ 3           |           | [] 280 m <sup>2</sup> |  |
|----------------|------------------------|-----------|-----------------------|--|
| Type<br>Status | Apartment<br>Key ready | Furnished | Fully furnished       |  |

Covered

Bathrooms

## **Description**

The penthouse is located in a luxury residential complex located in the Germasogeia tourist area of Limassol, 700 meters from the sea.

The complex has its own swimming pool, a fenced play area for kids, as well as a fully equipped sports complex, health center and SPA.

\*Location on the map is indicative.



# Floor plans









# **Additional information**

### **Facilities**

Aircondition, Central system

-

Solar photovoltaic panels

Heating, Underfloor

Childrens playground

Parking, Covered

Storage

Gym

Pool, Communal, heated

#### **Features**

En suite bathroom

Kitchen appliances

#### **Contact us**



**Vassilis Papadopoulos** 

(+357) 99662023

info@cyprusdomus.com