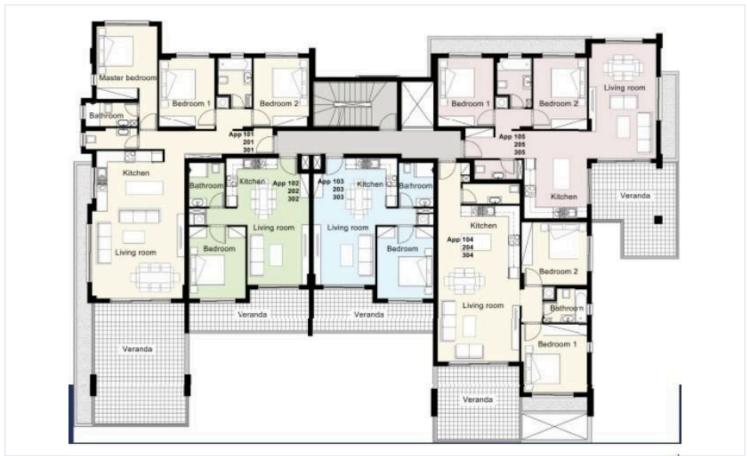

massol

€780,000 +VAT























## **Overview**

## **Specifications**

**Bedrooms** 

| <b>=</b> 3 | <b>№</b> 2 | [] 119.2 m <sup>2</sup> |
|------------|------------|-------------------------|
|            |            |                         |

**Bathrooms** 

Covered

| Туре    | Apartment | Status    | Key ready       |
|---------|-----------|-----------|-----------------|
| Toilets | 1         | Furnished | Fully furnished |

## **Description**

The apartment is located in a luxury residential complex located in the Germasogeia tourist area of Limassol, 700 meters from the sea.

The complex has its own swimming pool, a fenced play area for kids, as well as a fully equipped sports complex, health center and SPA.

\*Location on the map is indicative.



# Floor plans









# **Additional information**

### **Facilities**

Aircondition, Central system

Heating, Underfloor

Solar photovoltaic panels

Childrens playground

Parking, Covered

Storage

Gym

Pool, Communal, heated

#### **Features**

En suite bathroom

Kitchen appliances

#### **Contact us**



**Vassilis Papadopoulos** 

(+357) 99662023

info@cyprusdomus.com