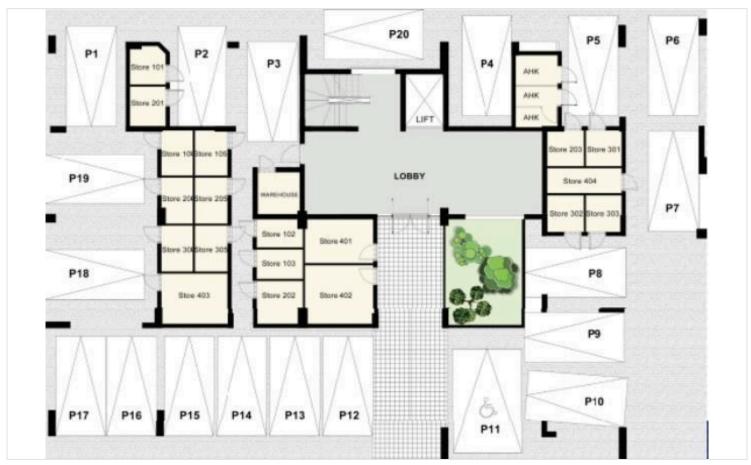

Limassol

€780,000 +VAT























## **Overview**

## **Specifications**

**Bedrooms** 

| <b>=</b> 3 | <b>№</b> 2 | [] 119.2 m <sup>2</sup> |
|------------|------------|-------------------------|
|            |            |                         |

**Bathrooms** 

Covered

| Туре    | Apartment | Status    | Key ready       |
|---------|-----------|-----------|-----------------|
| Toilets | 1         | Furnished | Fully furnished |

## **Description**

The apartment is located in a luxury residential complex located in the Germasogeia tourist area of Limassol, 700 meters from the sea.

The complex has its own swimming pool, a fenced play area for kids, as well as a fully equipped sports complex, health center and SPA.

\*Location on the map is indicative.



# Floor plans









# **Additional information**

### **Facilities**

Aircondition, Central system

Heating, Underfloor

Solar photovoltaic panels

Childrens playground

Parking, Covered

Storage

Gym

Pool, Communal, heated

#### **Features**

En suite bathroom

Kitchen appliances

#### **Contact us**



**Vassilis Papadopoulos** 

(+357) 99662023

info@cyprusdomus.com