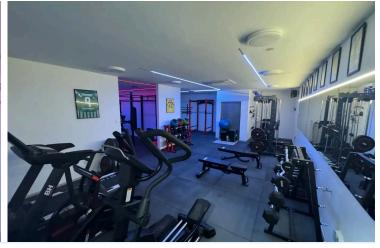

## **Description**

The apartment is located in a luxury residential complex located in the Germasogeia tourist area of Limassol, 700 meters from the sea.

The complex has its own swimming pool, a fenced play area for kids, as well as a fully equipped sports complex, health center and SPA.

### **Facilities**

Aircondition, Central system

Solar photovoltaic panels

Heating, Underfloor

Childrens playground

Parking, Covered

Storage

Gym