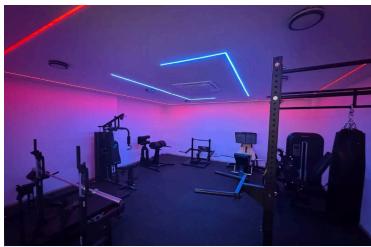

## **Description**

The apartment is located in a luxury residential complex located in the Germasogeia tourist area of Limassol, 700 meters from the sea.

The complex has its own swimming pool, a fenced play area for kids, as well as a fully equipped sports complex, health center and SPA.

### **Facilities**

Aircondition, Central system

Solar photovoltaic panels

Heating, Underfloor

Childrens playground

Parking, Covered

Storage

Gym