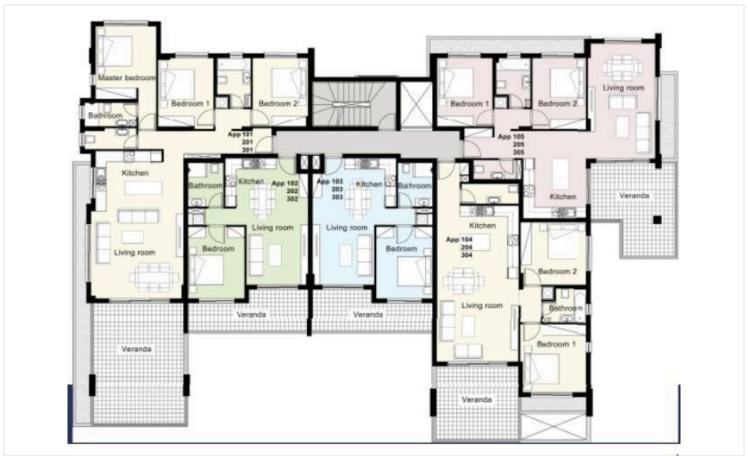

## **Specifications**

**Bedrooms** 

| 1              | <b> </b> ₹ 1           |           | [] 60 m <sup>2</sup> |                 |
|----------------|------------------------|-----------|----------------------|-----------------|
| Type<br>Status | Apartment<br>Key ready | Furnished |                      | Fully furnished |
| Status         | Rey ready              |           |                      |                 |

Covered

Bathrooms

## **Description**

The apartment is located in a luxury residential complex located in the Germasogeia tourist area of Limassol, 700 meters from the sea.

The complex has its own swimming pool, a fenced play area for kids, as well as a fully equipped sports complex, health center and SPA.

\*Location on the map is indicative.





# Floor plans









# **Additional information**

### **Facilities**

Aircondition, Central system

Solar photovoltaic panels

Heating, Underfloor

Childrens playground

Parking, Covered

Storage

Gym

Pool, Communal, heated

#### **Features**

En suite bathroom

Kitchen appliances

#### **Contact us**



**Vassilis Papadopoulos** 

(+357) 99662023

info@cyprusdomus.com