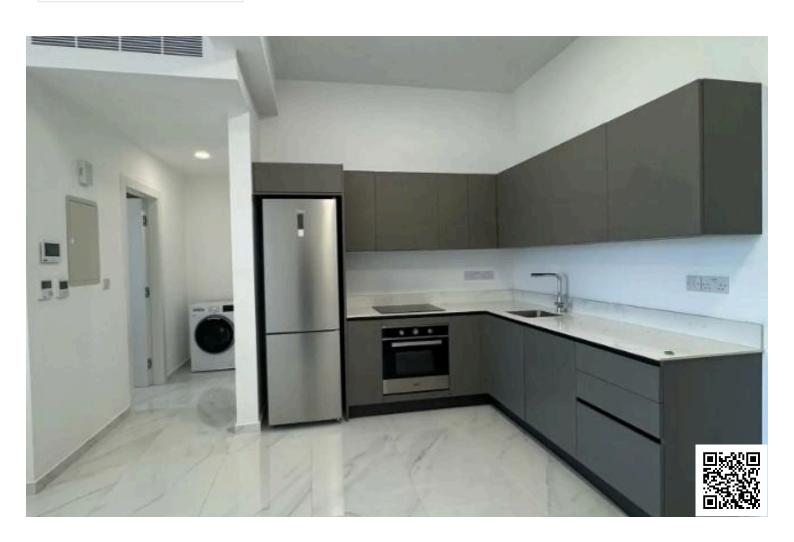

## **Description**

The apartment is located in a luxury residential complex located in the Germasogeia tourist area of Limassol, 700 meters from the sea.

The complex has its own swimming pool, a fenced play area for kids, as well as a fully equipped sports complex, health center and SPA.

#### **Features**

En suite bathroom

Kitchen appliances