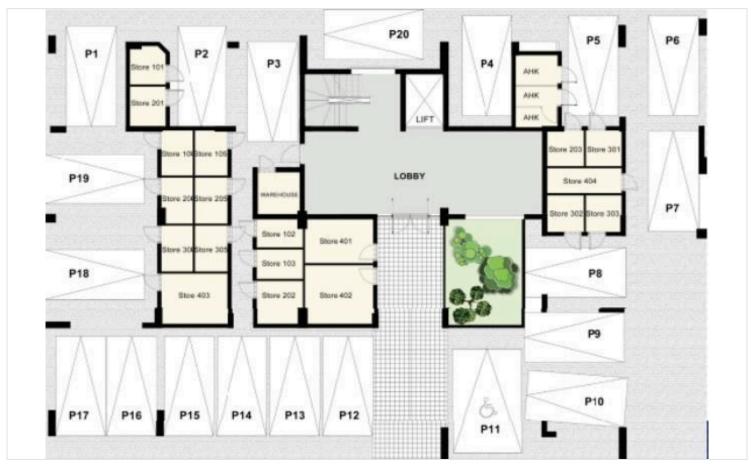

**

## **Specifications**

**Bedrooms** 

| 1              | <b> </b> ₹ 1           |           | [] 60 m <sup>2</sup> |                 |
|----------------|------------------------|-----------|----------------------|-----------------|
| Type<br>Status | Apartment<br>Key ready | Furnished |                      | Fully furnished |
| Status         | Rey ready              |           |                      |                 |

Covered

Bathrooms

## **Description**

The apartment is located in a luxury residential complex located in the Germasogeia tourist area of Limassol, 700 meters from the sea.

The complex has its own swimming pool, a fenced play area for kids, as well as a fully equipped sports complex, health center and SPA.

\*Location on the map is indicative.





# Floor plans









# **Additional information**

### **Facilities**

Aircondition, Central system

Solar photovoltaic panels

Heating, Underfloor

Childrens playground

Parking, Covered

Storage

Gym

Pool, Communal, heated

#### **Features**

En suite bathroom

Kitchen appliances

#### **Contact us**



**Vassilis Papadopoulos** 

(+357) 99662023

info@cyprusdomus.com