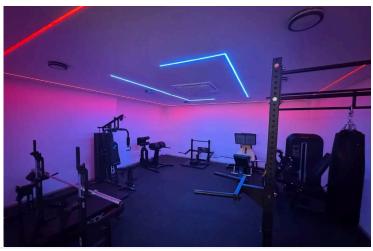

The complex has its own swimming pool, a fenced play area for kids, as well as a fully equipped sports complex, health center and SPA.

\*Location on the map is indicative.

### Facilities

| Aircondition, Central system | Childrens playground | Gym                    |
|------------------------------|----------------------|------------------------|
| Heating, Underfloor          | Parking, Covered     | Pool, Communal, heated |
| Solar photovoltaic panels    | Storage              |                        |