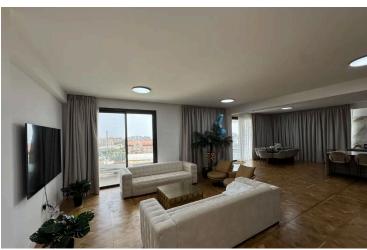

#### Description

The penthouse is located in a luxury residential complex located in the Germasogeia tourist area of Limassol, 700 meters from the sea.

The apartment features a spacious open-plan living area, a modern kitchen equipped with high-quality appliances, and cozy bedrooms with ample storage space and photovoltaic panels. The contemporary bathroom includes a walkin shower and elegant fixtures.

The complex has its own swimming pool, a fenced play area for kids, as well as a fully equipped sports complex, health center and SPA.

\*Location on the map is indicative.