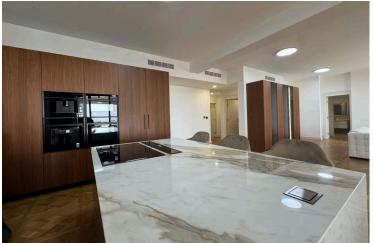

#### Description

The penthouse is located in a luxury residential complex located in the Germasogeia tourist area of Limassol, 700 meters from the sea.

The apartment features a spacious open-plan living area, a modern kitchen equipped with high-quality appliances, and cozy bedrooms with ample storage space and photovoltaic panels. The contemporary bathroom includes a walkin shower and elegant fixtures.