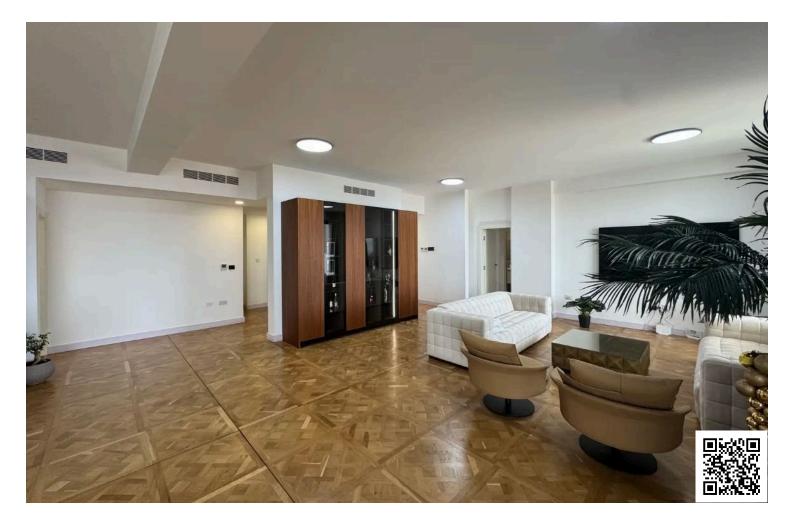

#### Description

The penthouse is located in a luxury residential complex located in the Germasogeia tourist area of Limassol, 700 meters from the sea.

The apartment features a spacious open-plan living area, a modern kitchen equipped with high-quality appliances, and cozy bedrooms with ample storage space and photovoltaic panels. The contemporary bathroom includes a walkin shower and elegant fixtures.

The complex has its own swimming pool, a fenced play area for kids, as well as a fully equipped sports complex, health center and SPA.

\*Location on the map is indicative.