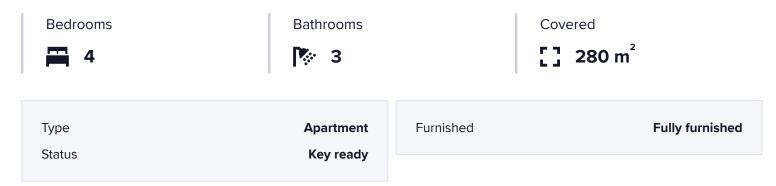

### #8013

# Brand New Luxury Penthouse For Rent In Germasogeia Area

• Germasogeia, Limassol

€8,000 /month























## Overview

### **Specifications**



#### Description

The penthouse is located in a luxury residential complex located in the Germasogeia tourist area of Limassol, 700 meters from the sea.

The apartment features a spacious open-plan living area, a modern kitchen equipped with high-quality appliances, and cozy bedrooms with ample storage space and photovoltaic panels. The contemporary bathroom includes a walkin shower and elegant fixtures.

The complex has its own swimming pool, a fenced play area for kids, as well as a fully equipped sports complex, health center and SPA.

\*Location on the map is indicative.





# **Floor plans**







# **Additional information**

### Facilities

| Aircondition, Central system | Childrens playground | Gym                    |
|------------------------------|----------------------|----