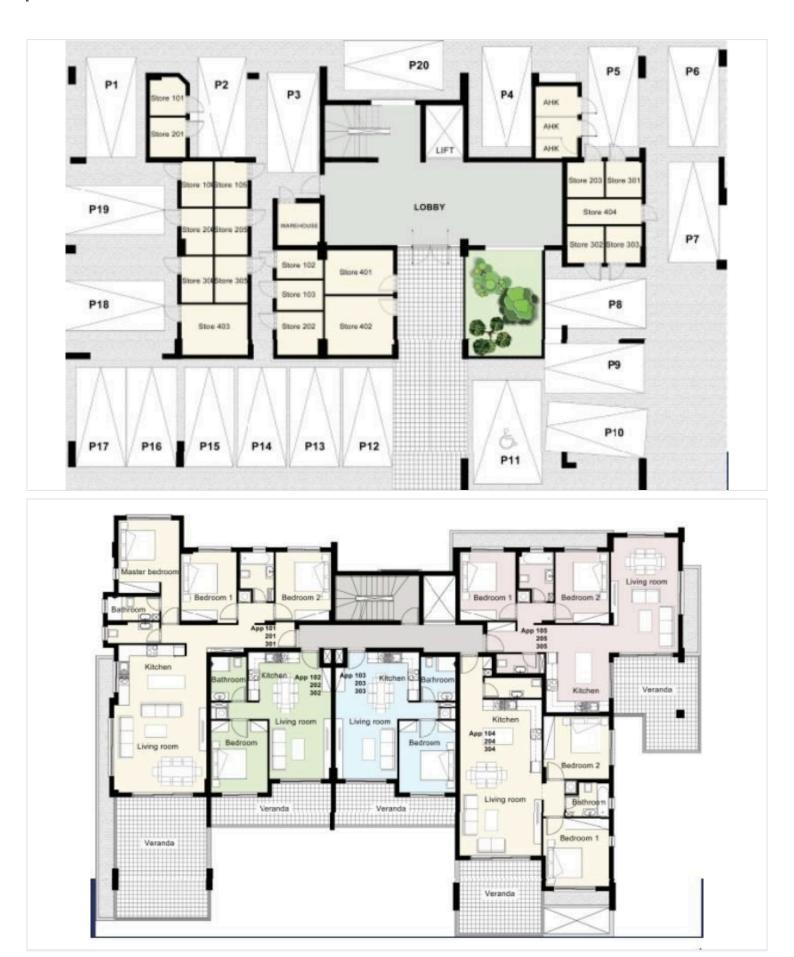

### #8013

# Brand New Luxury Penthouse For Rent In Germasogeia Area

• Germasogeia, Limassol

€8,000 /month























## Overview

### **Specifications**



#### Description

The penthouse is located in a luxury residential complex located in the Germasogeia tourist area of Limassol, 700 meters from the sea.

The apartment features a spacious open-plan living area, a modern kitchen equipped with high-quality appliances, and cozy bedrooms with ample storage space and photovoltaic panels. The contemporary bathroom includes a walkin shower and elegant fixtures.

The complex has its own swimming pool, a fenced play area for kids, as well as a fully equipped sports complex, health center and SPA.

\*Location on the map is indicative.





# **Floor plans**







# **Additional information**

### Facilities

| Aircondition, Central system | Childrens playground | Gym                    |
|------------------------------|----------------------|------------------------|
| Heating, Underfloor          | Parking, Covered     | Pool, Communal, heated |
| Solar photovoltaic panels    | Storage              |                        |

#### Features

En suite bathroom

Kitchen appliances

#### **Contact us**



Vassilis Papadopoulos (+357) 99662023 info@cyprusdomus.com