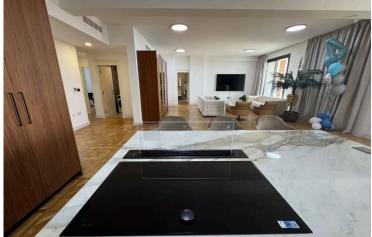

#### Description

The penthouse is located in a luxury residential complex located in the Germasogeia tourist area of Limassol, 700 meters from the sea.

The apartment features a spacious open-plan living area, a modern kitchen equipped with high-quality appliances, and cozy bedrooms with ample storage space and photovoltaic panels. The contemporary bathroom includes a walkin shower and elegant fixtures.