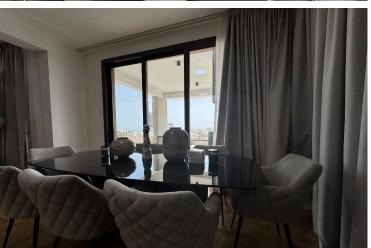

#### Description

The penthouse is located in a luxury residential complex located in the Germasogeia tourist area of Limassol, 700 meters from the sea.

The apartment features a spacious open-plan living area, a modern kitchen equipped with high-quality appliances, and cozy bedrooms with ample storage space and photovoltaic panels. The contemporary bathroom includes a walkin shower and elegant fixtures.