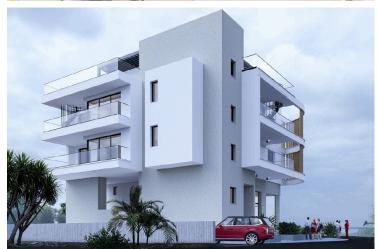

# New Modern Penthouse With Roof Garden For Sale in Kato Polemidia Area.

Kato Polemidia, Limassol

€217,000 +VAT

### **Description**

This property offers 51.25 m<sup>2</sup> of internal living space, thoughtfully designed to maximize comfort. The layout includes one spacious bedroom and one well-appointed bathroom, making it ideal for individuals or couples seeking a stylish home.