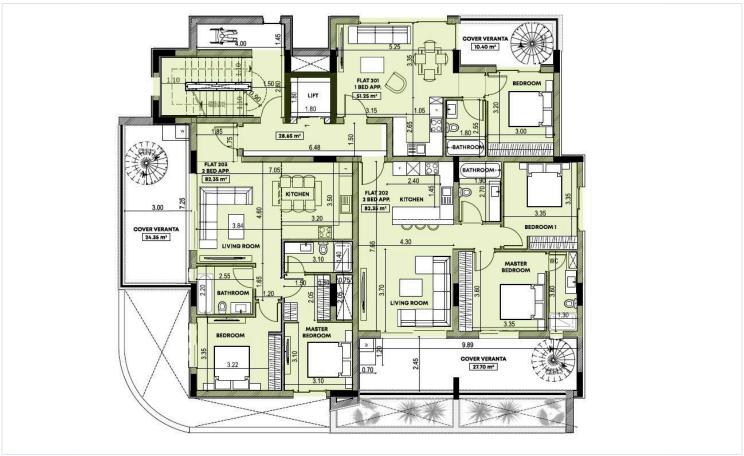

### **Specifications**

**Bedrooms** 

| 1    | <b> </b> ₹ 1 |        | [] 51.25 m <sup>2</sup> |          |
|------|--------------|--------|-------------------------|----------|
| Туре | Apartment    | Status |                         | Off plan |

Covered

**Bathrooms** 

### **Description**

This property offers 51.25 m<sup>2</sup> of internal living space, thoughtfully designed to maximize comfort. The layout includes one spacious bedroom and one well-appointed bathroom, making it ideal for individuals or couples seeking a stylish home.

## Floor plans