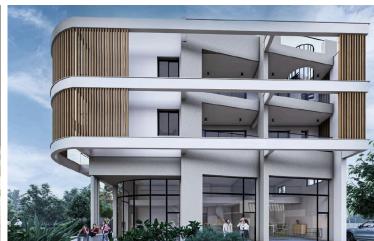

# New Modern Penthouse With Roof Garden For Sale in Kato Polemidia Area.

Kato Polemidia, Limassol

€217,000 +VAT

### **Description**

This property offers 51.25 m<sup>2</sup> of internal living space, thoughtfully designed to maximize comfort. The layout includes one spacious bedroom and one well-appointed bathroom, making it ideal for individuals or couples seeking a stylish home.