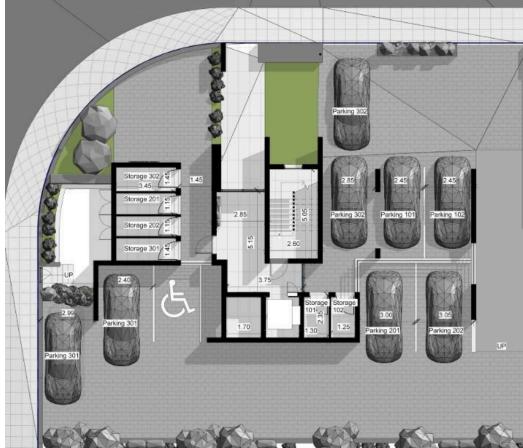

# **Floor plans**

### Facilities

| Aircondition, Provision | Parking, Covered      | Solar photovoltaic panels        |
|-------------------------|-----------------------|----------------------------------|
| Storage                 |                       |                                  |
|                         |                       |                                  |
| Features                |                       |                                  |
| Ceramic tiles           | Double glazing        | Electric car charger (provision) |
| En suite bathroom       | Laminate flooring     | Modern design                    |
| Open plan               | Smart home automation | Thermal insulation               |