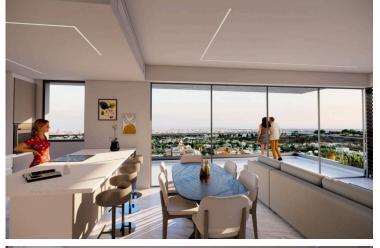

#### Description

With an internal space of 78 m<sup>2</sup>, this apartment offers a practical layout with 2 comfortable bedrooms and 2 bathrooms (1 ensuite), ideal for couples, small families, or professionals.

The property is designed for modern living, ensuring energy efficiency with an A+ rating. Large windows allow natural light to fill the spacious living area, creating a bright and welcoming atmosphere. The open-plan kitchen and living room are perfect for relaxing or entertaining guests.