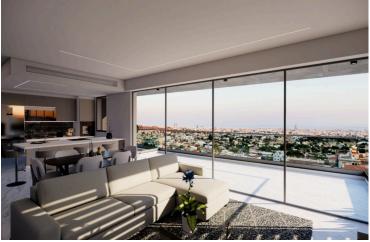

#### Description

With an internal space of 78 m<sup>2</sup>, this apartment offers a practical layout with 2 comfortable bedrooms and 2 bathrooms (1 ensuite), ideal for couples, small families, or professionals.

The property is designed for modern living, ensuring energy efficiency with an A+ rating. Large windows allow natural light to fill the spacious living area, creating a bright and welcoming atmosphere. The open-plan kitchen and living room are perfect for relaxing or entertaining guests.