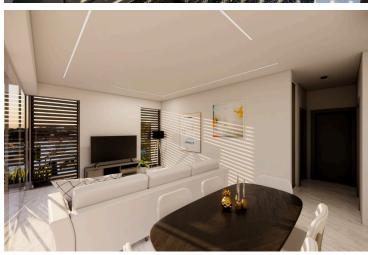

#### Description

With an internal space of 78 m<sup>2</sup>, this apartment offers a practical layout with 2 comfortable bedrooms and 2 bathrooms (1 ensuite), ideal for couples, small families, or professionals.

The property is designed for modern living, ensuring energy efficiency with an A+ rating. Large windows allow natural light to fill the spacious living area, creating a bright and welcoming atmosphere. The open-plan kitchen and living room are perfect for relaxing or entertaining guests.