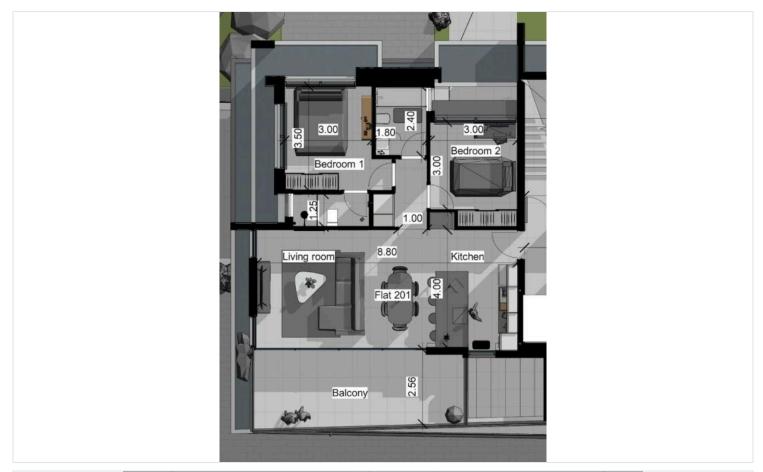

# **Floor plans**

#### Description

With an internal space of 78 m<sup>2</sup>, this apartment offers a practical layout with 2 comfortable bedrooms and 2 bathrooms (1 ensuite), ideal for couples, small families, or professionals.