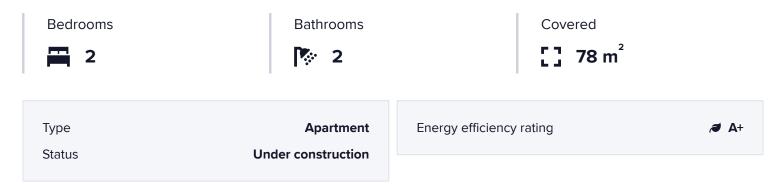

#### Description

With an internal space of 78 m<sup>2</sup>, this apartment offers a practical layout with 2 comfortable bedrooms and 2 bathrooms (1 ensuite), ideal for couples, small families, or professionals.