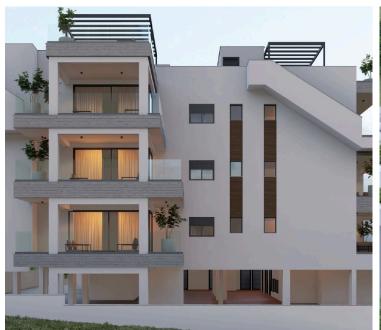

# New Apartments For Sale in Panthea Area.

Panthea, Limassol

€390,000 +vat

#### Description

This spacious property offers an internal area of 87.8 m<sup>2</sup>, thoughtfully designed for comfortable, contemporary living. The layout includes two bedrooms and two bathrooms (1 ensuite), making it ideal for families and couples.

Panthea is a sought-after neighborhood known for its peaceful environment and excellent accessibility. Residents enjoy close proximity to schools, parks, supermarkets, and all essential amenities.

This apartment features top-quality specifications including energy efficiency class A, a central air conditioning system, and underfloor heating, ensuring comfort and low running costs in every season. Large windows allow natural light to flood the interior, creating a bright and welcoming atmosphere.