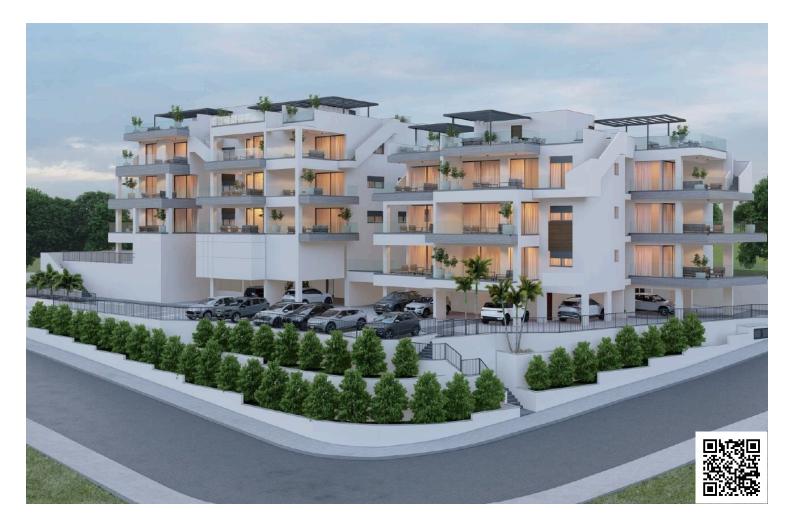

# New Apartments For Sale in Panthea Area.

Panthea, Limassol

€390,000 +vat

#### Description

This spacious property offers an internal area of 87.8 m<sup>2</sup>, thoughtfully designed for comfortable, contemporary living. The layout includes two bedrooms and two bathrooms (1 ensuite), making it ideal for families and couples.

Panthea is a sought-after neighborhood known for its peaceful environment and excellent accessibility. Residents enjoy close proximity to schools, parks, supermarkets, and all essential amenities.

This apartment features top-quality specifications including energy efficiency class A, a central air conditioning system, and underfloor heating, ensuring comfort and low running costs in every season. Large windows allow natural light to flood the interior, creating a bright and welcoming atmosphere.