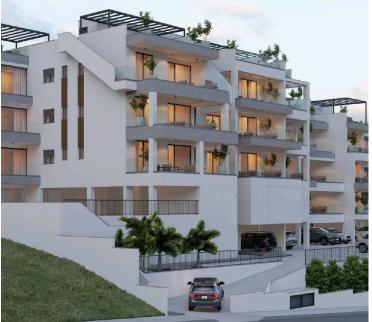

# New Apartments For Sale in Panthea Area.

Panthea, Limassol

€390,000 +vat

#### Description

This spacious property offers an internal area of 87.8 m<sup>2</sup>, thoughtfully designed for comfortable, contemporary living. The layout includes two bedrooms and two bathrooms (1 ensuite), making it ideal for families and couples.

Panthea is a sought-after neighborhood known for its peaceful environment and excellent accessibility. Residents enjoy close proximity to schools, parks, supermarkets, and all essential amenities.

This apartment features top-quality specifications including energy efficiency class A, a central air conditioning system, and underfloor heating, ensuring comfort and low running costs in every season. Large windows allow natural light to flood the interior, creating a bright and welcoming atmosphere.