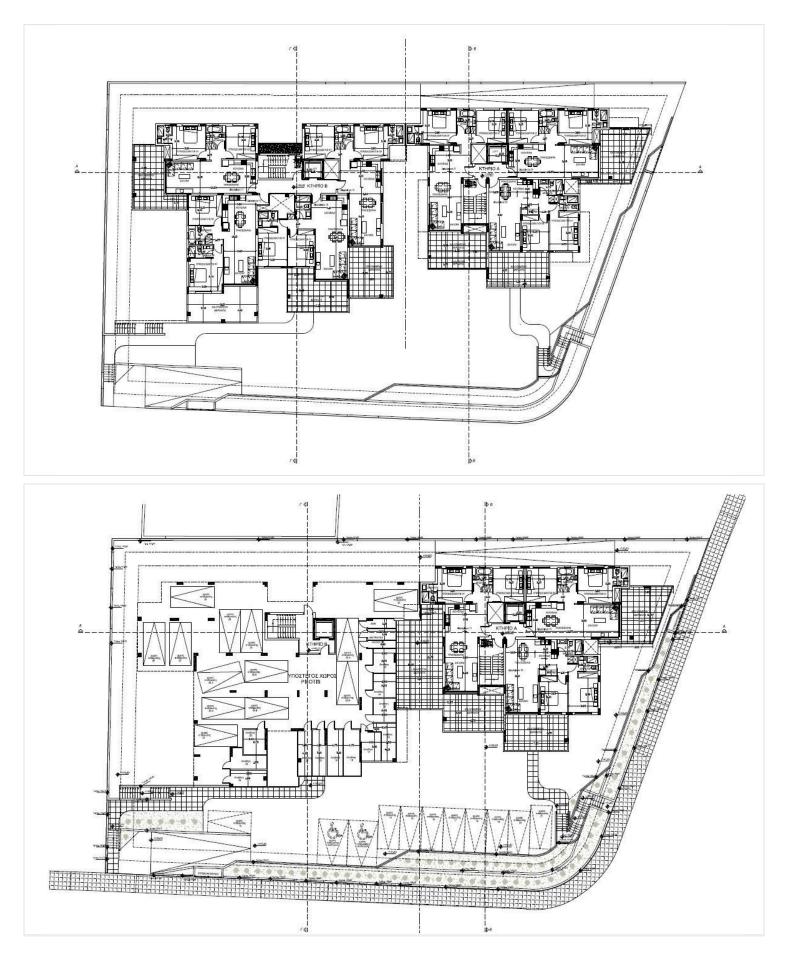

This spacious property offers an internal area of 87.8 m<sup>2</sup>, thoughtfully designed for comfortable, contemporary living. The layout includes two bedrooms and two bathrooms (1 ensuite), making it ideal for families and couples.

Panthea is a sought-after neighborhood known for its peaceful environment and excellent accessibility. Residents enjoy close proximity to schools, parks, supermarkets, and all essential amenities.

This apartment features top-quality specifications including energy efficiency class A, a central air conditioning system, and underfloor heating, ensuring comfort and low running costs in every season. Large windows allow natural light to flood the interior, creating a bright and welcoming atmosphere.

\*Location on map is indicative.





## **Floor plans**







## Additional information

#### Facilities

| Aircondition, Central system | Heating, Underfloor      | Parking, Covered   |
|------------------------------|--------------------------|--------------------|
| Solar photovoltaic panels    | Solar water heater       | Storage            |
| Features                     |                          |                    |
| Alarm system (provision)     | CCTV                     | Double glazing     |
| En suite bathroom            | Pressurized water system | Shutters, electric |
| Thermal insulation           | Veranda, large           |                    |

#### **Contact us**



Katerina Athini