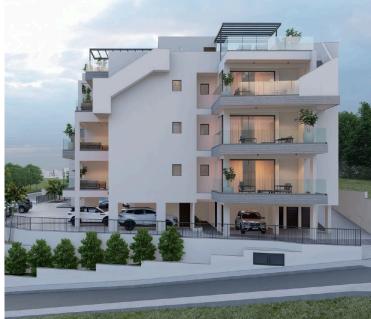

# New Apartments For Sale in Panthea Area.

Panthea, Limassol

€390,000 +vat

#### Description

This spacious property offers an internal area of 87.8 m<sup>2</sup>, thoughtfully designed for comfortable, contemporary living. The layout includes two bedrooms and two bathrooms (1 ensuite), making it ideal for families and couples.

Panthea is a sought-after neighborhood known for its peaceful environment and excellent accessibility. Residents enjoy close proximity to schools, parks, supermarkets, and all essential amenities.

This apartment features top-quality specifications including energy efficiency class A, a central air conditioning system, and underfloor heating, ensuring comfort and low running costs in every season. Large windows allow natural light to flood the interior, creating a bright and welcoming atmosphere.