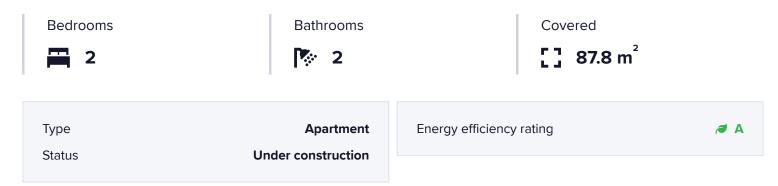

#### **Specifications**

#### Description

This spacious property offers an internal area of 87.8 m<sup>2</sup>, thoughtfully designed for comfortable, contemporary living. The layout includes two bedrooms and two bathrooms (1 ensuite), making it ideal for families and couples.