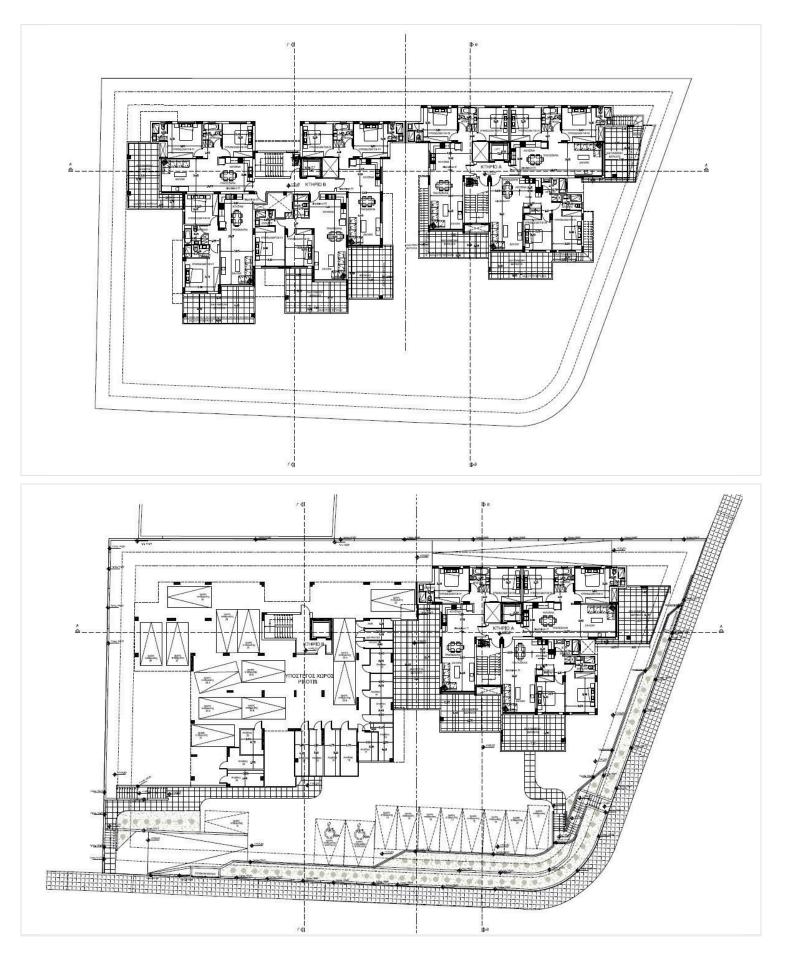

n

This spacious property offers an internal area of 87.8 m<sup>2</sup>, thoughtfully designed for comfortable, contemporary living. The layout includes two bedrooms and two bathrooms (1 ensuite), making it ideal for families and couples.

Panthea is a sought-after neighborhood known for its peaceful environment and excellent accessibility. Residents enjoy close proximity to schools, parks, supermarkets, and all essential amenities.

This apartment features top-quality specifications including energy efficiency class A, a central air conditioning system, and underfloor heating, ensuring comfort and low running costs in every season. Large windows allow natural light to flood the interior, creating a bright and welcoming atmosphere.

\*Location on map is indicative.





# **Floor plans**







# Additional information

## Facilities

| Aircondition, Central system | Heating, Underfloor      | Parking, Covered   |
|------------------------------|--------------------------|--------------------|
| Solar photovoltaic panels    | Solar water heater       | Storage            |
| Features                     |                          |                    |
| Alarm system (provision)     | CCTV                     | Double glazing     |
| En suite bathroom            | Pressurized water system | Shutters, electric |
| Thermal insulation           | Veranda, large           |                    |

#### **Contact us**



Katerina Athini