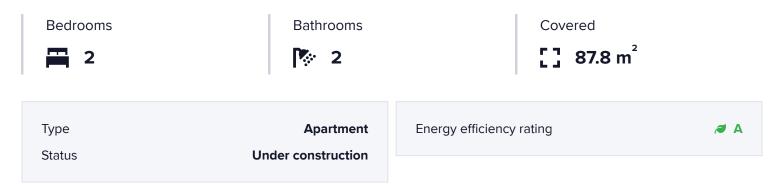

### **Specifications**

#### Description

This spacious property offers an internal area of 87.8 m<sup>2</sup>, thoughtfully designed for comfortable, contemporary living. The layout includes two bedrooms and two bathrooms (1 ensuite), making it ideal for families and couples.