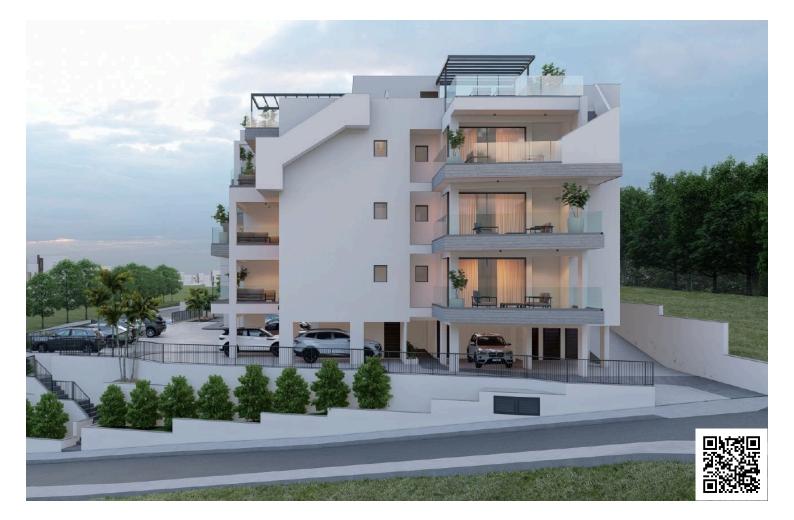

# New Apartments For Sale in Panthea Area.

Panthea, Limassol

€435,000 +vat

#### Description

This spacious property offers an internal area of 87.8 m<sup>2</sup>, thoughtfully designed for comfortable, contemporary living. The layout includes two bedrooms and two bathrooms (1 ensuite), making it ideal for families and couples.

Panthea is a sought-after neighborhood known for its peaceful environment and excellent accessibility. Residents enjoy close proximity to schools, parks, supermarkets, and all essential amenities.

This apartment features top-quality specifications including energy efficiency class A, a central air conditioning system, and underfloor heating, ensuring comfort and low running costs in every season. Large windows allow natural light to flood the interior, creating a bright and welcoming atmosphere.