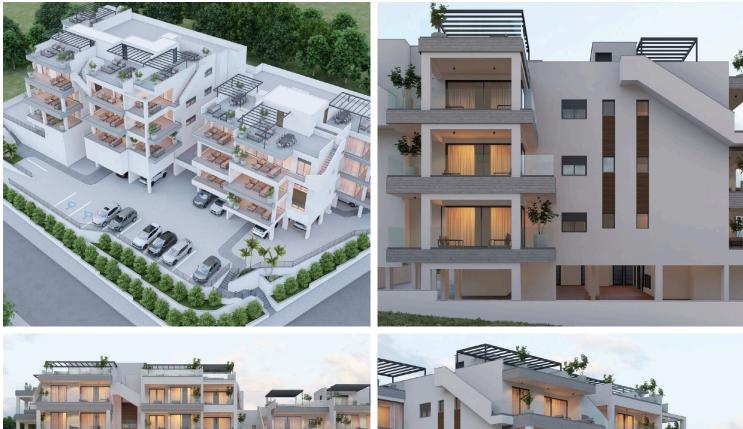

# New Apartments For Sale in Panthea Area.

Panthea, Limassol

€435,000 +vat

#### Description

This spacious property offers an internal area of 87.8 m<sup>2</sup>, thoughtfully designed for comfortable, contemporary living. The layout includes two bedrooms and two bathrooms (1 ensuite), making it ideal for families and couples.

Panthea is a sought-after neighborhood known for its peaceful environment and excellent accessibility. Residents enjoy close proximity to schools, parks, supermarkets, and all essential amenities.

This apartment features top-quality specifications including energy efficiency class A, a central air conditioning system, and underfloor heating, ensuring comfort and low running costs in every season. Large windows allow natural light to flood the interior, creating a bright and welcoming atmosphere.