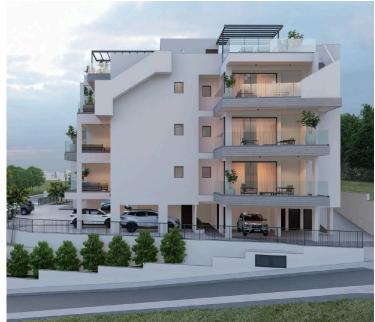

# New Penthouses With Roof Garden For Sale in Panthea Area.

Panthea, Limassol

€530,000 +VAT

#### Description

This stylish home features a spacious internal area of 87.8 m<sup>2</sup>, offering two comfortable bedrooms and two bathrooms (1 ensuite). The thoughtfully designed layout creates an inviting atmosphere for both relaxing and entertaining.

Located on the top floor, the penthouse enjoys panoramic views and plenty of natural light. The apartment comes with top-quality finishes, an energy efficiency rating of A, a central air conditioning system, and underfloor heating, providing comfort throughout the seasons.