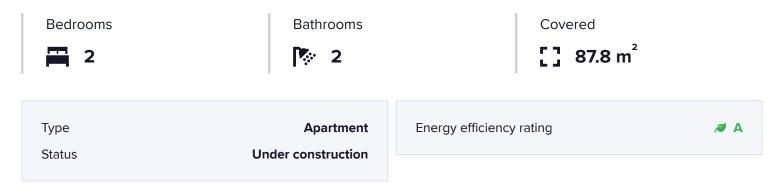

#### **Specifications**

#### Description

This stylish home features a spacious internal area of 87.8 m<sup>2</sup>, offering two comfortable bedrooms and two bathrooms (1 ensuite). The thoughtfully designed layout creates an inviting atmosphere for both relaxing and entertaining.

Located on the top floor, the penthouse enjoys panoramic views and plenty of natural light. The apartment comes with top-quality finishes, an energy efficiency rating of A, a central air conditioning system, and underfloor heating, providing comfort throughout the seasons.