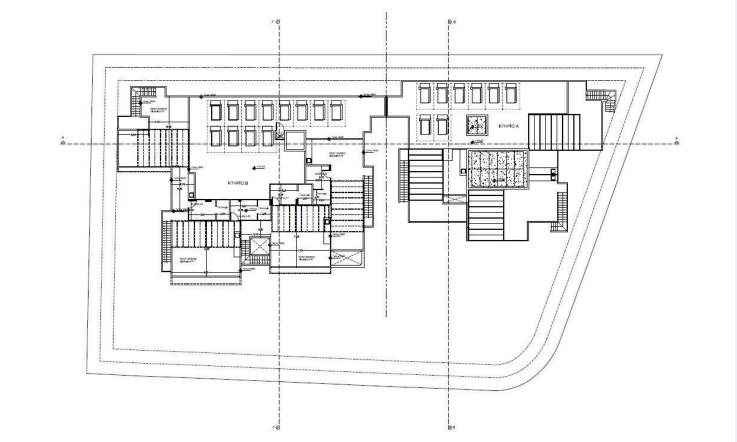

nal area of 87.8 m<sup>2</sup>, offering two comfortable bedrooms and two bathrooms (1 ensuite). The thoughtfully designed layout creates an inviting atmosphere for both relaxing and entertaining.

Located on the top floor, the penthouse enjoys panoramic views and plenty of natural light. The apartment comes with top-quality finishes, an energy efficiency rating of A, a central air conditioning system, and underfloor heating, providing comfort throughout the seasons.

Panthea is a thriving residential neighborhood, well-known for its quiet environment and easy access to city amenities. The area boasts scenic views, reputable schools, parks, and convenient links to main roads, making life comfortable and enjoyable for residents.

\*Location on map is indicative.





### **Floor plans**









## Additional information

#### Facilities

| Aircondition, Central system | Heating, Underfloor      | Parking, Covered |
|------------------------------|--------------------------|------------------|
| Solar photovoltaic panels    | Solar water heater       | Storage          |
| Features                     |                          |                  |
| Alarm system (provision)     | CCTV                     | Double glazing   |
| En suite bathroom            | Pressurized water system | Roof garden      |
| Shutters, electric           | Thermal insulation       | Veranda, large   |

#### **Contact us**



Katerina Athini