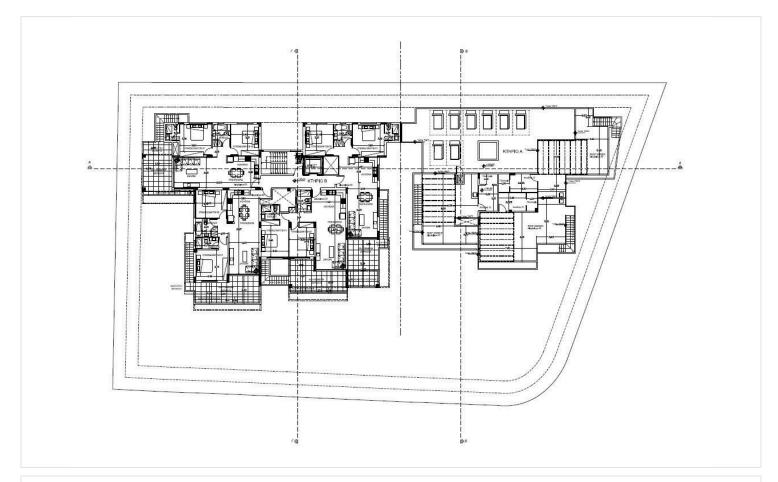

ernal area of 87.8 m<sup>2</sup>, offering two comfortable bedrooms and two bathrooms (1 ensuite). The thoughtfully designed layout creates an inviting atmosphere for both relaxing and entertaining.

Located on the top floor, the penthouse enjoys panoramic views and plenty of natural light. The apartment comes with top-quality finishes, an energy efficiency rating of A, a central air conditioning system, and underfloor heating, providing comfort throughout the seasons.

Panthea is a thriving residential neighborhood, well-known for its quiet environment and easy access to city amenities. The area boasts scenic views, reputable schools, parks, and convenient links to main roads, making life comfortable and enjoyable for residents.

\*Location on map is indicative.





### **Floor plans**









## Additional information

#### Facilities

| Aircondition, Central system | Heating, Underfloor      | Parking, Covered |
|------------------------------|--------------------------|------------------|
| Solar photovoltaic panels    | Solar water heater       | Storage          |
| Features                     |                          |                  |
| Alarm system (provision)     | CCTV                     | Double glazing   |
| En suite bathroom            | Pressurized water system | Roof garden      |
| Shutters, electric           | Thermal insulation       | Veranda, large   |

#### **Contact us**



Katerina Athini