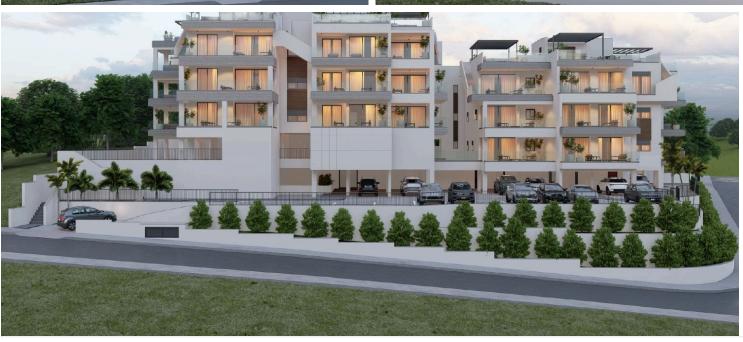

# New Penthouses With Roof Garden For Sale in Panthea Area.

Panthea, Limassol

€530,000 +VAT

Panthea is a thriving residential neighborhood, well-known for its quiet environment and easy access to city amenities. The area boasts scenic views, reputable schools, parks, and convenient links to main roads, making life comfortable and enjoyable for residents.