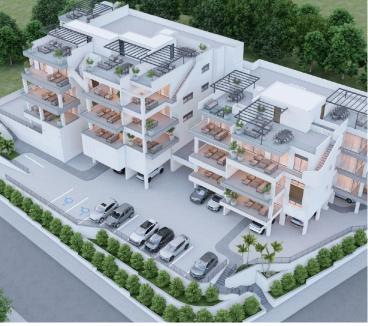

# New Penthouses With Roof Garden For Sale in Panthea Area.

Panthea, Limassol

€530,000 +VAT

#### Description

This stylish home features a spacious internal area of 87.8 m<sup>2</sup>, offering two comfortable bedrooms and two bathrooms (1 ensuite). The thoughtfully designed layout creates an inviting atmosphere for both relaxing and entertaining.

Located on the top floor, the penthouse enjoys panoramic views and plenty of natural light. The apartment comes with top-quality finishes, an energy efficiency rating of A, a central air conditioning system, and underfloor heating, providing comfort throughout the seasons.