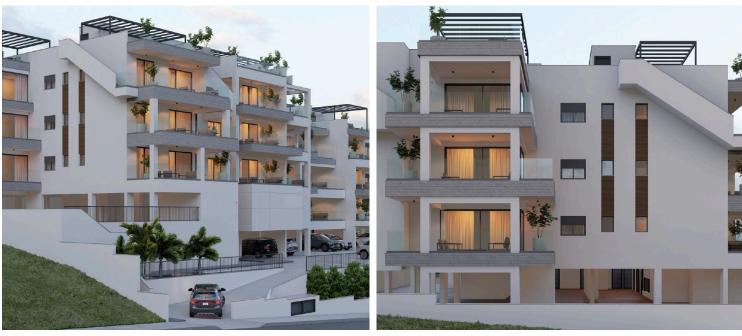

# New Penthouses With Roof Garden For Sale in Panthea Area.

Panthea, Limassol

€530,000 +VAT

#### Description

This stylish home features a spacious internal area of 87.8 m<sup>2</sup>, offering two comfortable bedrooms and two bathrooms (1 ensuite). The thoughtfully designed layout creates an inviting atmosphere for both relaxing and entertaining.

Located on the top floor, the penthouse enjoys panoramic views and plenty of natural light. The apartment comes with top-quality finishes, an energy efficiency rating of A, a central air conditioning system, and underfloor heating, providing comfort throughout the seasons.