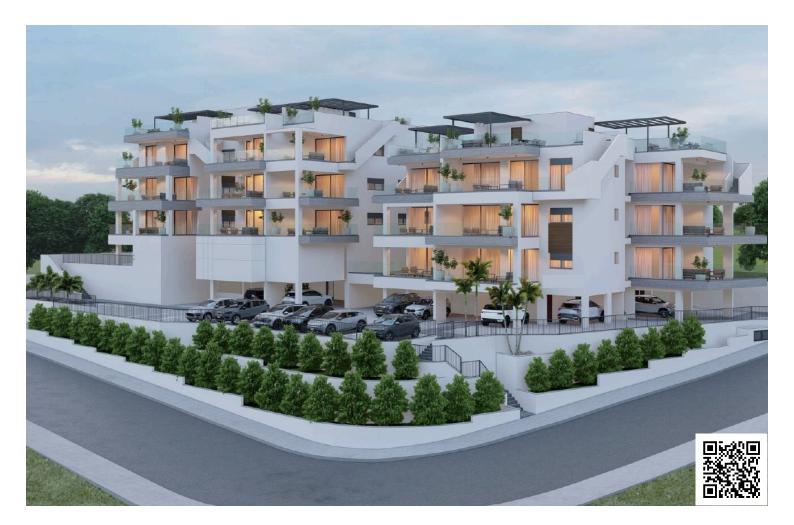

# New Penthouses With Roof Garden For Sale in Panthea Area.

Panthea, Limassol

€530,000 +VAT

#### Description

This stylish home features a spacious internal area of 87.8 m<sup>2</sup>, offering two comfortable bedrooms and two bathrooms (1 ensuite). The thoughtfully designed layout creates an inviting atmosphere for both relaxing and entertaining.

Located on the top floor, the penthouse enjoys panoramic views and plenty of natural light. The apartment comes with top-quality finishes, an energy efficiency rating of A, a central air conditioning system, and underfloor heating, providing comfort throughout the seasons.

Panthea is a thriving residential neighborhood, well-known for its quiet environment and easy access to city amenities. The area boasts scenic views, reputable schools, parks, and convenient links to main roads, making life comfortable and enjoyable for residents.