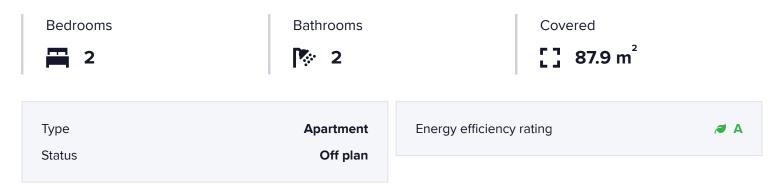

#### **Specifications**

#### Description

This spacious property offers an internal area of 87.9 m<sup>2</sup>, thoughtfully designed for comfortable, contemporary living. The layout includes two bedrooms and two bathrooms (1 ensuite), making it ideal for families and couples.