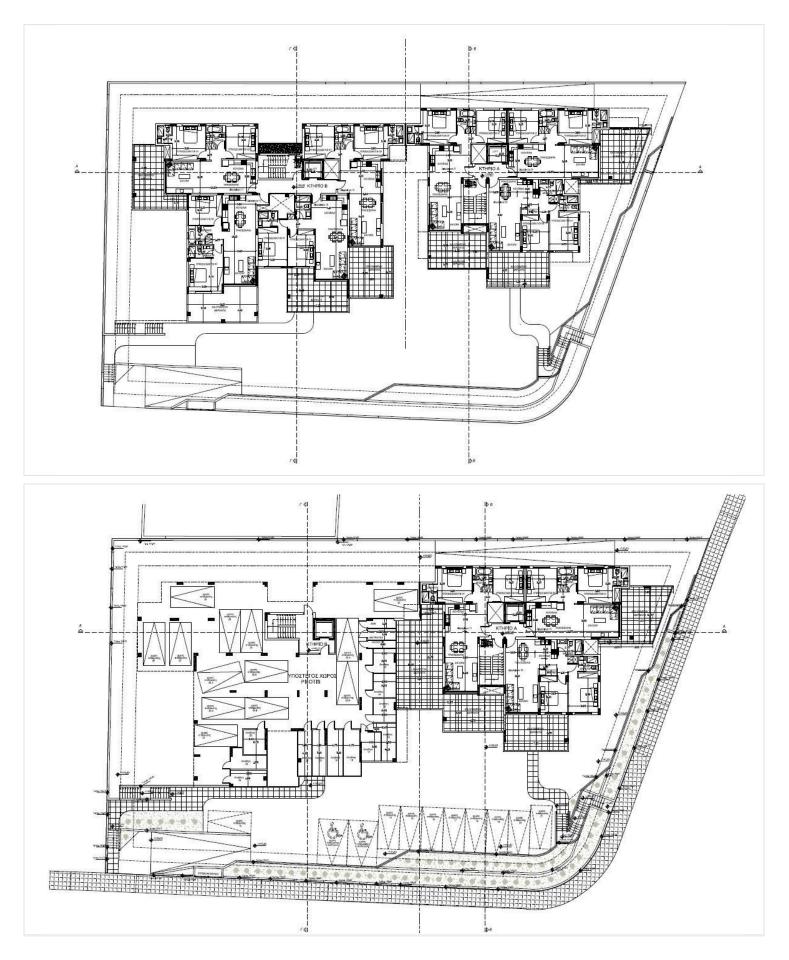

This spacious property offers an internal area of 87.9 m<sup>2</sup>, thoughtfully designed for comfortable, contemporary living. The layout includes two bedrooms and two bathrooms (1 ensuite), making it ideal for families and couples.

Panthea is a sought-after neighborhood known for its peaceful environment and excellent accessibility. Residents enjoy close proximity to schools, parks, supermarkets, and all essential amenities.

This apartment features top-quality specifications including energy efficiency class A, a central air conditioning system, and underfloor heating, ensuring comfort and low running costs in every season. Large windows allow natural light to flood the interior, creating a bright and welcoming atmosphere.

\*Location on map is indicative.





## **Floor plans**







## Additional information

#### Facilities

| Aircondition, Central system | Heating, Underfloor      | Parking, Covered   |
|------------------------------|--------------------------|--------------------|
| Solar photovoltaic panels    | Solar water heater       | Storage            |
| Features                     |                          |                    |
| Alarm system (provision)     | CCTV                     | Double glazing     |
| En suite bathroom            | Pressurized water system | Shutters, electric |
| Thermal insulation           | Veranda, large           |                    |

#### **Contact us**



Katerina Athini