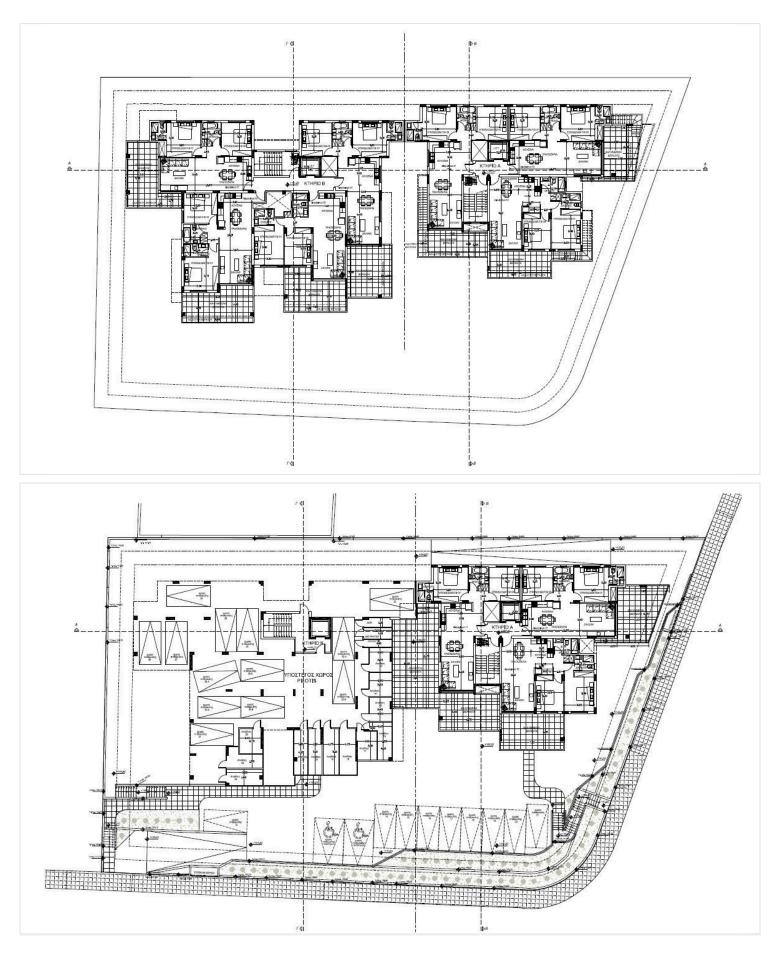

This spacious property offers an internal area of 87.9 m<sup>2</sup>, thoughtfully designed for comfortable, contemporary living. The layout includes two bedrooms and two bathrooms (1 ensuite), making it ideal for families and couples.

Panthea is a sought-after neighborhood known for its peaceful environment and excellent accessibility. Residents enjoy close proximity to schools, parks, supermarkets, and all essential amenities.

This apartment features top-quality specifications including energy efficiency class A, a central air conditioning system, and underfloor heating, ensuring comfort and low running costs in every season. Large windows allow natural light to flood the interior, creating a bright and welcoming atmosphere.

\*Location on map is indicative.





## **Floor plans**







## Additional information

#### Facilities

| Aircondition, Central system | Heating, Underfloor      | Parking, Covered   |
|------------------------------|--------------------------|--------------------|
| Solar photovoltaic panels    | Solar water heater       | Storage            |
| Features                     |                          |                    |
| Alarm system (provision)     | CCTV                     | Double glazing     |
| En suite bathroom            | Pressurized water system | Shutters, electric |
| Thermal insulation           | Veranda, large           |                    |

#### **Contact us**



Katerina Athini