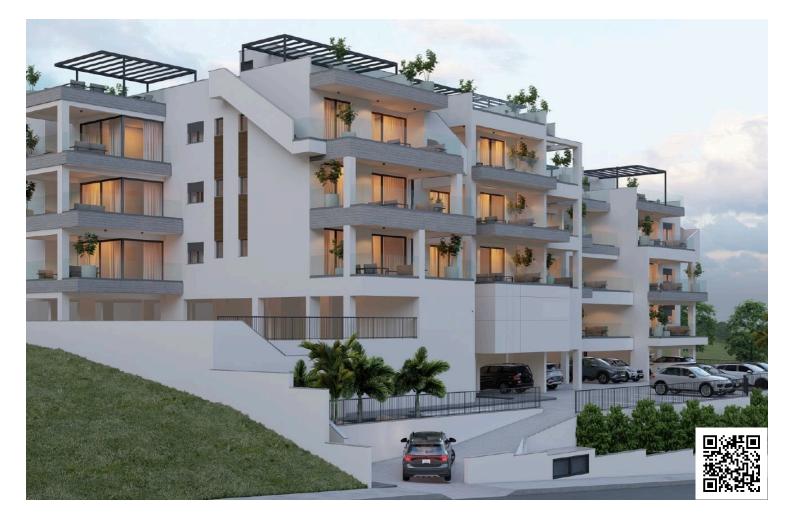

# New Penthouses With Roof Garden For Sale in Panthea Area.

Panthea, Limassol

€525,000 +VAT

#### Description

This stylish home features a spacious internal area of 87.9 m2, offering two comfortable bedrooms and two bathrooms (1 ensuite). The thoughtfully designed layout creates an inviting atmosphere for both relaxing and entertaining.

Located on the top floor, the penthouse enjoys panoramic views and plenty of natural light. The apartment comes with top-quality finishes, an energy efficiency rating of A, a central air conditioning system, and underfloor heating, providing comfort throughout the seasons.

Panthea is a thriving residential neighborhood, well-known for its quiet environment and easy access to city amenities. The area boasts scenic views, reputable schools, parks, and convenient links to main roads, making life comfortable and enjoyable for residents.