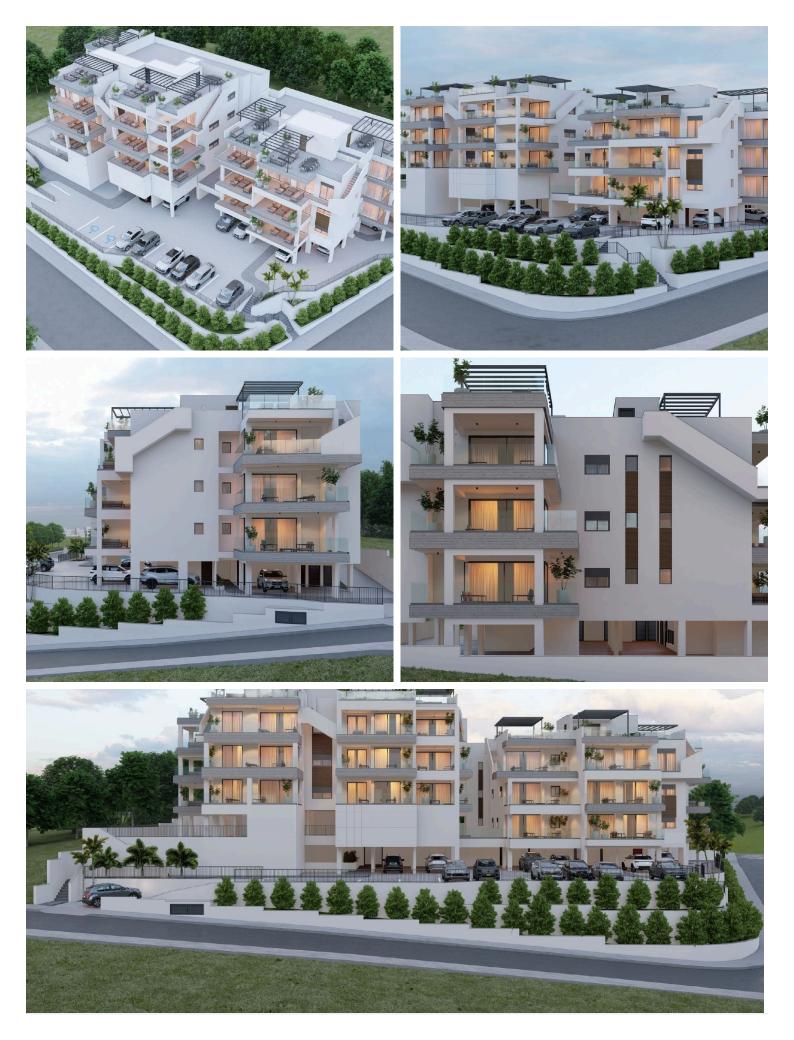

# New Penthouses With Roof Garden For Sale in Panthea Area.

Panthea, Limassol

€525,000 +VAT

#### Description

This stylish home features a spacious internal area of 87.9 m2, offering two comfortable bedrooms and two bathrooms (1 ensuite). The thoughtfully designed layout creates an inviting atmosphere for both relaxing and entertaining.

Located on the top floor, the penthouse enjoys panoramic views and plenty of natural light. The apartment comes with top-quality finishes, an energy efficiency rating of A, a central air conditioning system, and underfloor heating, providing comfort throughout the seasons.

Panthea is a thriving residential neighborhood, well-known for its quiet environment and easy access to city amenities. The area boasts scenic views, reputable schools, parks, and convenient links to main roads, making life comfortable and enjoyable for residents.