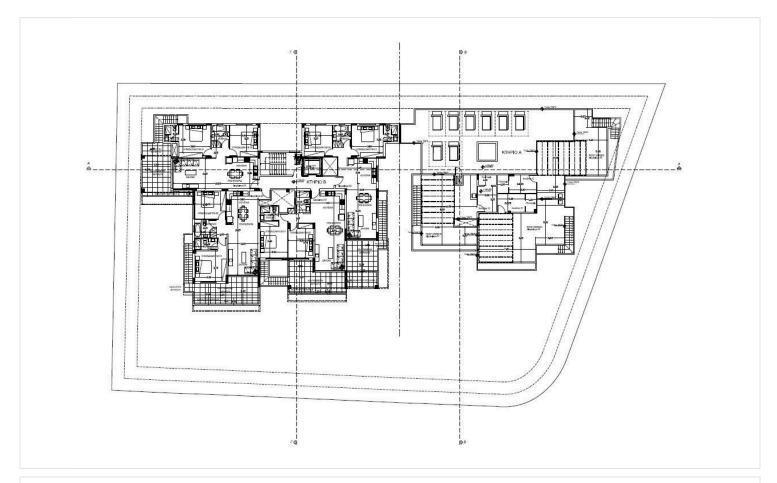

pacious internal area of 87.9 m2, offering two comfortable bedrooms and two bathrooms (1 ensuite). The thoughtfully designed layout creates an inviting atmosphere for both relaxing and entertaining.

Located on the top floor, the penthouse enjoys panoramic views and plenty of natural light. The apartment comes with top-quality finishes, an energy efficiency rating of A, a central air conditioning system, and underfloor heating, providing comfort throughout the seasons.

Panthea is a thriving residential neighborhood, well-known for its quiet environment and easy access to city amenities. The area boasts scenic views, reputable schools, parks, and convenient links to main roads, making life comfortable and enjoyable for residents.

\*Location on map is indicative.





### **Floor plans**









## Additional information

#### Facilities

| Aircondition, Central system | Heating, Underfloor      | Parking, Covered |
|------------------------------|--------------------------|------------------|
| Solar photovoltaic panels    | Solar water heater       | Storage          |
| Features                     |                          |                  |
| Alarm system (provision)     | CCTV                     | Double glazing   |
| En suite bathroom            | Pressurized water system | Roof garden      |
| Shutters, electric           | Thermal insulation       | Veranda, large   |

#### **Contact us**



Katerina Athini