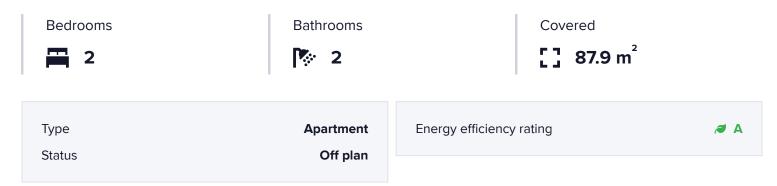

#### **Specifications**

#### Description

This stylish home features a spacious internal area of 87.9 m2, offering two comfortable bedrooms and two bathrooms (1 ensuite). The thoughtfully designed layout creates an inviting atmosphere for both relaxing and entertaining.

Located on the top floor, the penthouse enjoys panoramic views and plenty of natural light. The apartment comes with top-quality finishes, an energy efficiency rating of A, a central air conditioning system, and underfloor heating, providing comfort throughout the seasons.