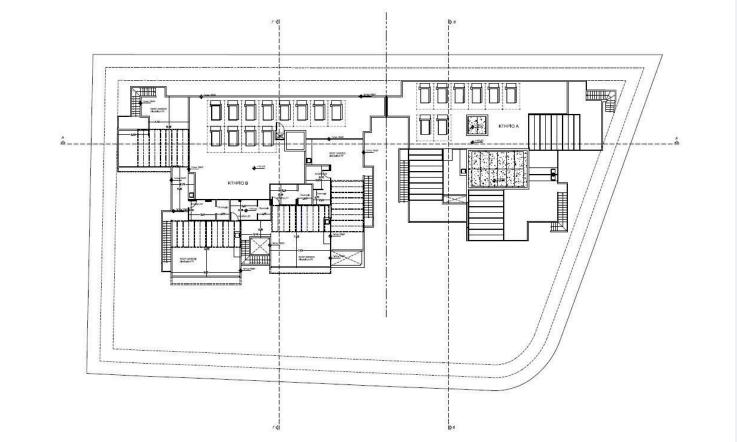

cious internal area of 87.9 m2, offering two comfortable bedrooms and two bathrooms (1 ensuite). The thoughtfully designed layout creates an inviting atmosphere for both relaxing and entertaining.

Located on the top floor, the penthouse enjoys panoramic views and plenty of natural light. The apartment comes with top-quality finishes, an energy efficiency rating of A, a central air conditioning system, and underfloor heating, providing comfort throughout the seasons.

Panthea is a thriving residential neighborhood, well-known for its quiet environment and easy access to city amenities. The area boasts scenic views, reputable schools, parks, and convenient links to main roads, making life comfortable and enjoyable for residents.

\*Location on map is indicative.





### **Floor plans**









## Additional information

#### Facilities

| Aircondition, Central system | Heating, Underfloor      | Parking, Covered |
|------------------------------|--------------------------|------------------|
| Solar photovoltaic panels    | Solar water heater       | Storage          |
| Features                     |                          |                  |
| Alarm system (provision)     | CCTV                     | Double glazing   |
| En suite bathroom            | Pressurized water system | Roof garden      |
| Shutters, electric           | Thermal insulation       | Veranda, large   |

#### **Contact us**



Katerina Athini