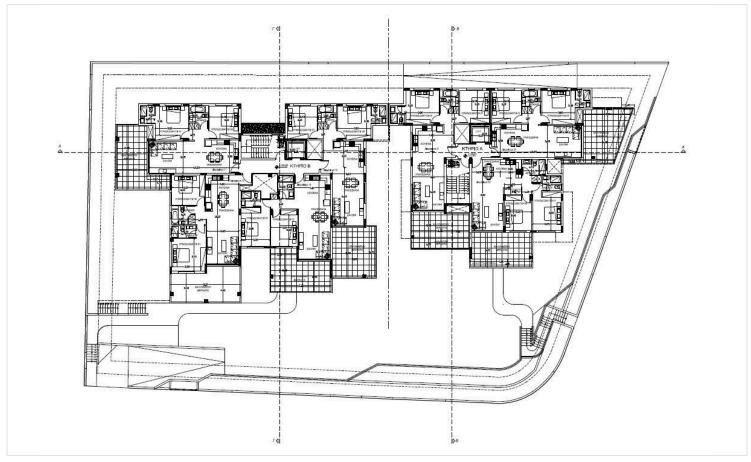

tion**

This spacious property offers an internal area of 91 m<sup>2</sup>, thoughtfully designed for comfortable, contemporary living. The layout includes two bedrooms and two bathrooms (1 ensuite), making it ideal for families and couples.

Panthea is a sought-after neighborhood known for its peaceful environment and excellent accessibility. Residents enjoy close proximity to schools, parks, supermarkets, and all essential amenities.

This apartment features top-quality specifications including energy efficiency class A, a central air conditioning system, and underfloor heating, ensuring comfort and low running costs in every season. Large windows allow natural light to flood the interior, creating a bright and welcoming atmosphere.

\*Location on map is indicative.





## Floor plans









## **Additional information**

### **Facilities**

Aircondition, Central system

Heating, Underfloor

Parking, Covered

Solar photovoltaic panels

Solar water heater

Storage

#### **Features**

Alarm system (provision)

**CCTV** 

Double glazing

En suite bathroom

Pressurized water system

Shutters, electric

Thermal insulation

Veranda, large

#### **Contact us**