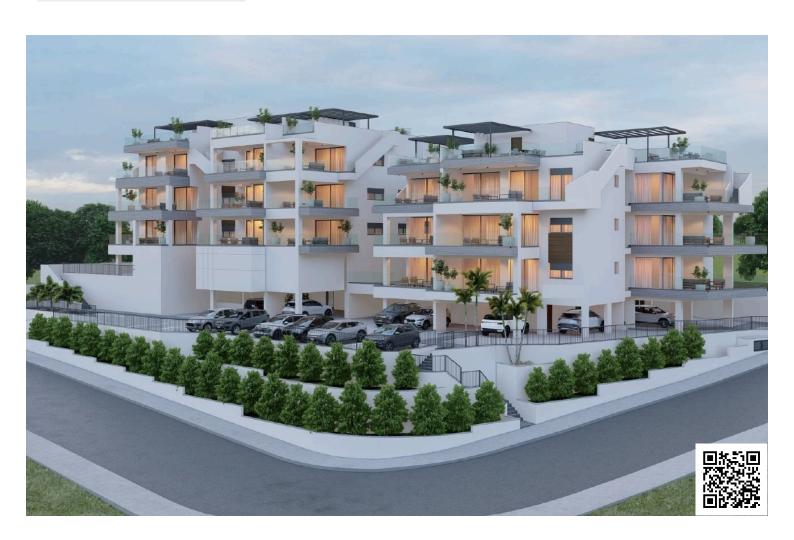

# New Apartments For Sale in Panthea Area.

Panthea, Limassol

€400,000 +VAT

Panthea is a sought-after neighborhood known for its peaceful environment and excellent accessibility. Residents enjoy close proximity to schools, parks, supermarkets, and all essential amenities.

This apartment features top-quality specifications including energy efficiency class A, a central air conditioning system, and underfloor heating, ensuring comfort and low running costs in every season. Large windows allow natural light to flood the interior, creating a bright and welcoming atmosphere.