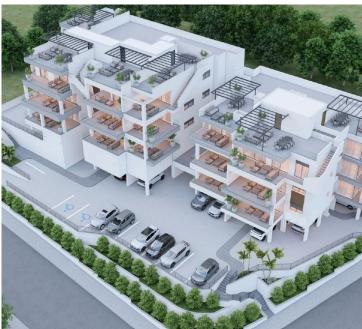

# New Apartments For Sale in Panthea Area.

Panthea, Limassol

€400,000 +VAT

Panthea is a sought-after neighborhood known for its peaceful environment and excellent accessibility. Residents enjoy close proximity to schools, parks, supermarkets, and all essential amenities.

This apartment features top-quality specifications including energy efficiency class A, a central air conditioning system, and underfloor heating, ensuring comfort and low running costs in every season. Large windows allow natural light to flood the interior, creating a bright and welcoming atmosphere.