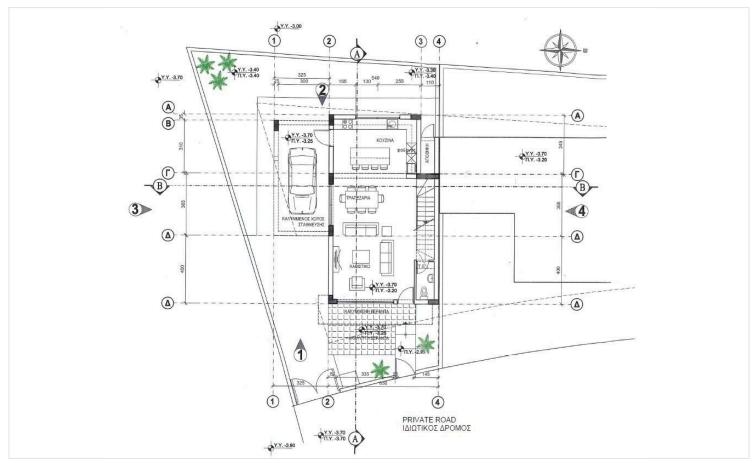

|            |
|            |                    |                          |            |

## **Description**

This is a modern house offering comfortable living with a total internal space of 143 m<sup>2</sup>. This thoughtfully designed home includes three spacious bedrooms, two bathrooms and 1 guest w/c, providing an ideal environment for families looking for style and convenience.

The property is located in Akrounta, a charming village known for its natural beauty and tranquil atmosphere. Akrounta offers a perfect blend of peaceful countryside living and easy access to essential amenities.

This house stands out for its energy efficiency, rated A, ensuring lower utility costs and a reduced environmental impact.

-showing house 1

\*Location on map is indicative.





## Floor plans









## **Additional information**

### **Facilities**

Aircondition, Provision

Heating, Provision

Parking, Covered

Solar photovoltaic panels (provision)

#### **Features**

Double glazing

Modern design

Open plan

Pressurized water system

Quiet area

Shutters, electric (provision)

Thermal insulation

#### **Contact us**



**Katerina Athini**