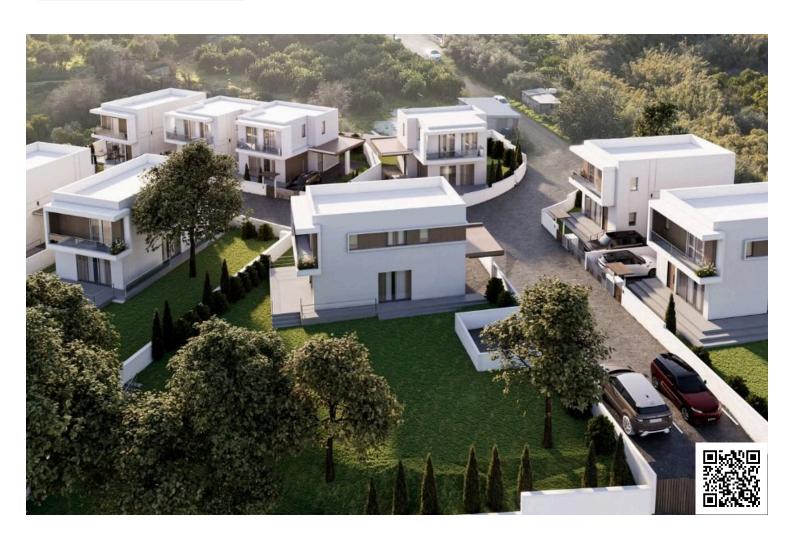

# New Houses For Sale in Akrounta Area.

• Akrounta, Limassol

€360,000 +VAT

## **Description**

This is a modern house offering comfortable living with a total internal space of 143 m<sup>2</sup>. This thoughtfully designed home includes three spacious bedrooms, two bathrooms and 1 guest w/c, providing an ideal environment for families looking for style and convenience.

The property is located in Akrounta, a charming village known for its natural beauty and tranquil atmosphere. Akrounta offers a perfect blend of peaceful countryside living and easy access to essential amenities.

This house stands out for its energy efficiency, rated A, ensuring lower utility costs and a reduced environmental impact.

-showing house 1

\*Location on map is indicative.