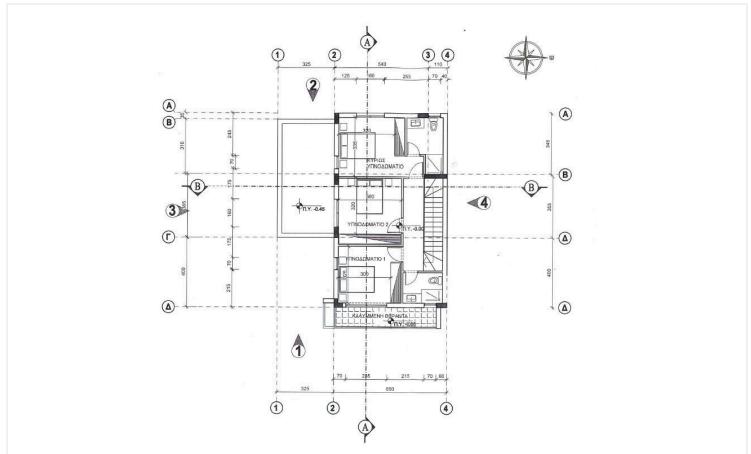

|
|            |                    |                          |            |

## **Description**

This is a modern house offering comfortable living with a total internal space of 143 m<sup>2</sup>. This thoughtfully designed home includes three spacious bedrooms, two bathrooms and 1 guest w/c, providing an ideal environment for families looking for style and convenience.

The property is located in Akrounta, a charming village known for its natural beauty and tranquil atmosphere. Akrounta offers a perfect blend of peaceful countryside living and easy access to essential amenities.

This house stands out for its energy efficiency, rated A, ensuring lower utility costs and a reduced environmental impact.

-showing house 1

\*Location on map is indicative.





## Floor plans









## **Additional information**

### **Facilities**

Aircondition, Provision

Heating, Provision

Parking, Covered

Solar photovoltaic panels (provision)

#### **Features**

Double glazing

Modern design

Open plan

Pressurized water system

Quiet area

Shutters, electric (provision)

Thermal insulation

#### **Contact us**



**Katerina Athini**