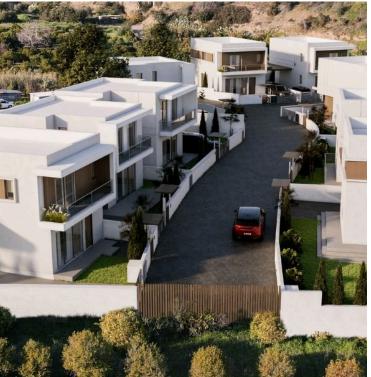

# New Houses For Sale in Akrounta Area.

• Akrounta, Limassol

€360,000 +VAT

## **Description**

This is a modern house offering comfortable living with a total internal space of 143 m<sup>2</sup>. This thoughtfully designed home includes three spacious bedrooms, two bathrooms and 1 guest w/c, providing an ideal environment for families looking for style and convenience.

The property is located in Akrounta, a charming village known for its natural beauty and tranquil atmosphere. Akrounta offers a perfect blend of peaceful countryside living and easy access to essential amenities.

This house stands out for its energy efficiency, rated A, ensuring lower utility costs and a reduced environmental impact.

-showing house 1

\*Location on map is indicative.