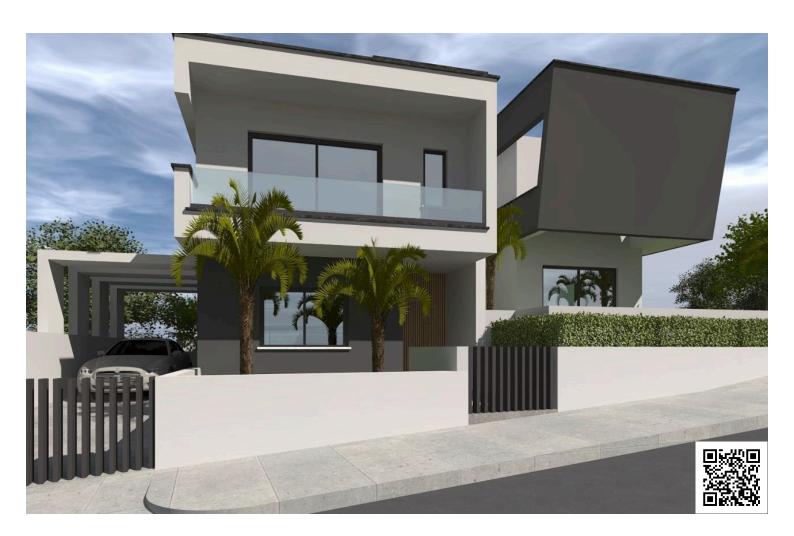

### **Description**

This modern house offers a total internal space of 160 m<sup>2</sup>. Thoughtfully designed for comfort and functionality, the home features three spacious bedrooms, two stylish bathrooms (1 ensuite) and 1 guest w/c. The open plan living and dining area create a welcoming atmosphere, perfect for family life or entertaining guests. Large windows let in natural light, adding warmth throughout the home.

-Showing house 1

\*Location on map is indicative.