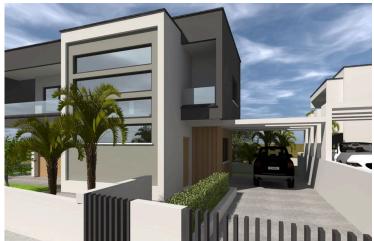

### **Description**

This modern house offers a total internal space of 160 m<sup>2</sup>. Thoughtfully designed for comfort and functionality, the home features three spacious bedrooms, two stylish bathrooms (1 ensuite) and 1 guest w/c. The open plan living and dining area create a welcoming atmosphere, perfect for family life or entertaining guests. Large windows let in natural light, adding warmth throughout the home.

-Showing house 1

\*Location on map is indicative.