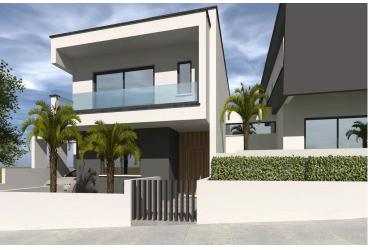

#8067

# New Semi-Detached Houses In Ypsonas Area.

Ypsonas, Limassol

€510,000 +VAT























### **Overview**

### **Specifications**

**Bedrooms** 

| <b>=</b> 3 | <b> </b> ₹ 2 |        | [] 160 m <sup>2</sup> |                    |
|------------|--------------|--------|-----------------------|--------------------|
| Type       | House        | Plot   |                       | 210 m <sup>2</sup> |
| Toilets    | 1            | Status |                       | Off plan           |

Covered

**Bathrooms** 

### **Description**

This modern house offers a total internal space of 160 m<sup>2</sup>. Thoughtfully designed for comfort and functionality, the home features three spacious bedrooms, two stylish bathrooms (1 ensuite) and 1 guest w/c. The open plan living and dining area create a welcoming atmosphere, perfect for family life or entertaining guests. Large w