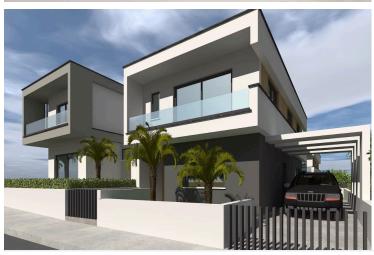

### **Description**

This modern house offers a total internal space of 160 m<sup>2</sup>. Thoughtfully designed for comfort and functionality, the home features three spacious bedrooms, two stylish bathrooms (1 ensuite) and 1 guest w/c. The open plan living and dining area create a welcoming atmosphere, perfect for family life or entertaining guests. Large windows let in natural light, adding warmth throughout the home.