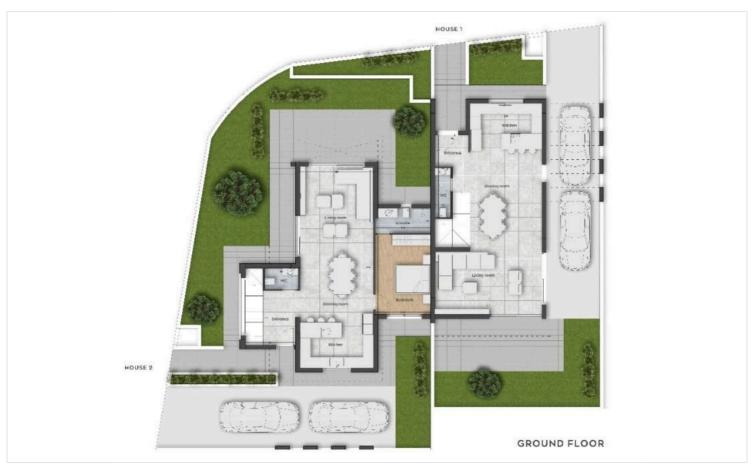

use offers a total internal space of 160 m<sup>2</sup>. Thoughtfully designed for comfort and functionality, the home features three spacious bedrooms, two stylish bathrooms (1 ensuite) and 1 guest w/c. The open plan living and dining area create a welcoming atmosphere, perfect for family life or entertaining guests. Large windows let in natural light, adding warmth throughout the home.

Ypsonas is known for its peaceful surroundings and strong community feel, making it ideal for families. The neighborhood provides easy access to schools, supermarkets, and shopping areas, so daily errands are simple and convenient. Parks, cafes, and other local services are also just a short drive away, offering a balanced lifestyle.

-Showing house 1

\*Location on map is indicative.





## Floor plans









### **Additional information**

#### **Facilities**

Heating, Central Parking, Covered Pool, Optional

**Features** 

En suite bathroom Near amenities Open plan

#### **Contact us**