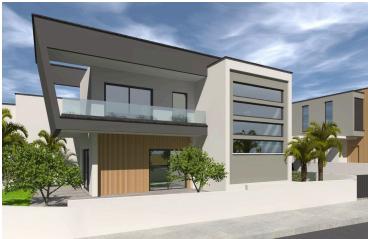

#8067

# New Semi-Detached Houses In Ypsonas Area.

Ypsonas, Limassol

€510,000 +VAT























### **Overview**

### **Specifications**

**Bedrooms** 

| <b>=</b> 3 | <b> </b> ₹ 2 |        | [] 160 m <sup>2</sup> |                    |
|------------|--------------|--------|-----------------------|--------------------|
| Type       | House        | Plot   |                       | 210 m <sup>2</sup> |
| Toilets    | 1            | Status |                       | Off plan           |

Covered

**Bathrooms** 

### **Description**

This modern house offers a total internal space of 160 m<sup>2</sup>. Thoughtfully designed for comfort and functionality, the home features three spacious bedrooms, two stylish bathrooms (1 ensuite) and 1 guest w/c. The open plan living and dining area create a welcoming atmosphere, perfect for family life or entertaining guests. Large windo