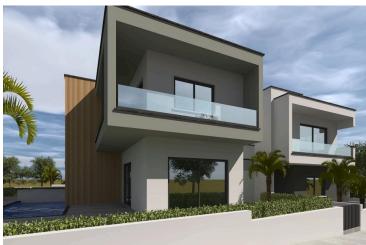

### **Description**

This modern house offers a total internal space of 160 m<sup>2</sup>. Thoughtfully designed for comfort and functionality, the home features three spacious bedrooms, two stylish bathrooms (1 ensuite) and 1 guest w/c. The open plan living and dining area create a welcoming atmosphere, perfect for family life or entertaining guests. Large windows let in natural light, adding warmth throughout the home.