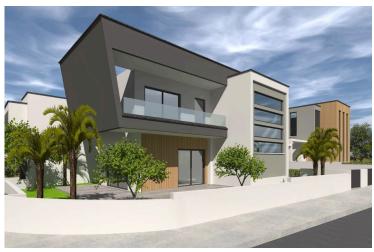

#8067

# New Semi-Detached Houses In Ypsonas Area.

Ypsonas, Limassol

€510,000 +VAT























### **Overview**

### **Specifications**

**Bedrooms** 

| <b>=</b> 3 | <b> </b> ₹ 2 |        | [] 160 m <sup>2</sup> |                    |
|------------|--------------|--------|-----------------------|--------------------|
| Type       | House        | Plot   |                       | 210 m <sup>2</sup> |
| Toilets    | 1            | Status |                       | Off plan           |

Covered

**Bathrooms** 

### **Description**

This modern house offers a total internal space of 160 m<sup>2</sup>. Thoughtfully designed for comfort and functionality, the home features three spacious bedrooms, two stylish bathrooms (1 ensuite) and 1 guest w/c. The open plan living and dining area create a welcoming atmosphere, perfect for family life or entertaining guests. Large win