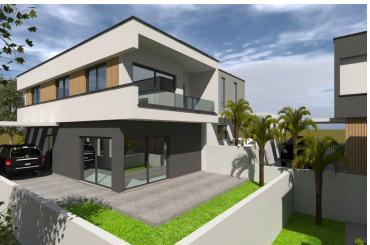

### **Description**

This modern house offers a total internal space of 160 m<sup>2</sup>. Thoughtfully designed for comfort and functionality, the home features three spacious bedrooms, two stylish bathrooms (1 ensuite) and 1 guest w/c. The open plan living and dining area create a welcoming atmosphere, perfect for family life or entertaining guests. Large windows let in natural light, adding warmth throughout the home.

Ypsonas is known for its peaceful surroundings and strong community feel, making it ideal for families. The neighborhood provides easy access to schools, supermarkets, and shopping areas, so daily errands are simple and convenient. Parks, cafes, and other local services are also just a short drive away, offering a balanced lifestyle.