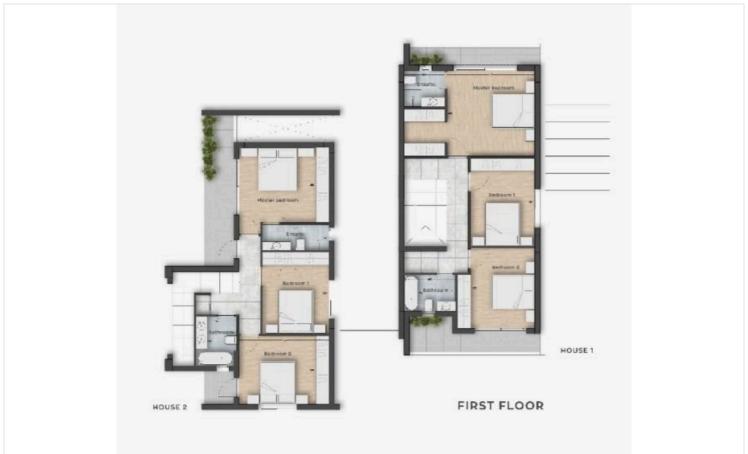

e offers a total internal space of 160 m<sup>2</sup>. Thoughtfully designed for comfort and functionality, the home features three spacious bedrooms, two stylish bathrooms (1 ensuite) and 1 guest w/c. The open plan living and dining area create a welcoming atmosphere, perfect for family life or entertaining guests. Large windows let in natural light, adding warmth throughout the home.

Ypsonas is known for its peaceful surroundings and strong community feel, making it ideal for families. The neighborhood provides easy access to schools, supermarkets, and shopping areas, so daily errands are simple and convenient. Parks, cafes, and other local services are also just a short drive away, offering a balanced lifestyle.

-Showing house 1

\*Location on map is indicative.





## Floor plans









### **Additional information**

#### **Facilities**

Heating, Central Parking, Covered Pool, Optional

**Features** 

En suite bathroom Near amenities Open plan

#### **Contact us**