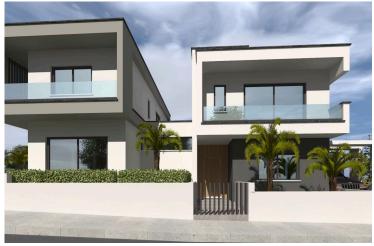

### **Description**

This modern house offers a total internal space of 160 m<sup>2</sup>. Thoughtfully designed for comfort and functionality, the home features three spacious bedrooms, two stylish bathrooms (1 ensuite) and 1 guest w/c. The open plan living and dining area create a welcoming atmosphere, perfect for family life or entertaining guests. Large windows let in natural light, adding warmth throughout the home.