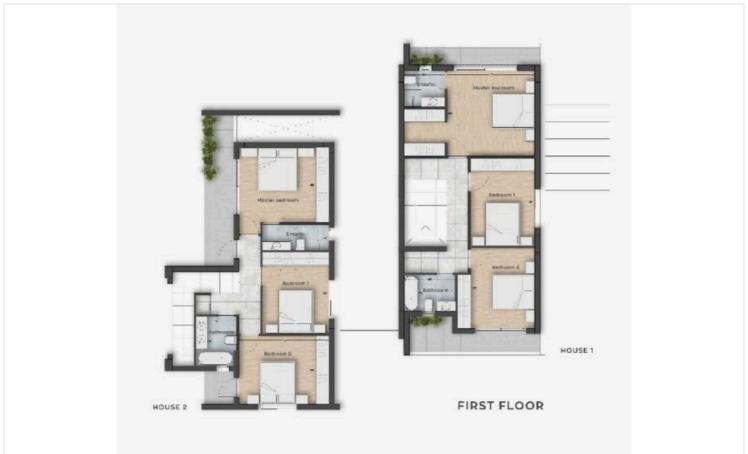

e offers a total internal space of 165 m<sup>2</sup>. Thoughtfully designed for comfort and functionality, the home features three spacious bedrooms, two stylish bathrooms (1 ensuite) and 1 guest w/c. The open plan living and dining area create a welcoming atmosphere, perfect for family life or entertaining guests. Large windows let in natural light, adding warmth throughout the home.

Ypsonas is known for its peaceful surroundings and strong community feel, making it ideal for families. The neighborhood provides easy access to schools, supermarkets, and shopping areas, so daily errands are simple and convenient. Parks, cafes, and other local services are also just a short drive away, offering a balanced lifestyle.

-Showing house 2

\*Location on map is indicative.





## Floor plans









### **Additional information**

#### **Facilities**

Heating, Central Parking, Covered Pool, Optional

**Features** 

En suite bathroom Near amenities Open plan

#### **Contact us**