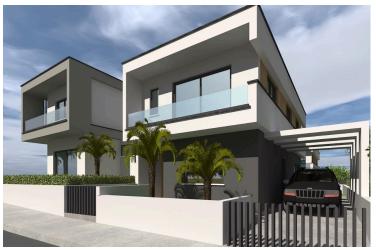

### **Overview**

### **Description**

This modern house offers a total internal space of 165 m<sup>2</sup>. Thoughtfully designed for comfort and functionality, the home features three spacious bedrooms, two stylish bathrooms (1 ensuite) and 1 guest w/c. The open plan living and dining area create a welcoming atmosphere, perfect for family life or entertaining guests. Large windows let in natural light, adding warmth throughout the home.