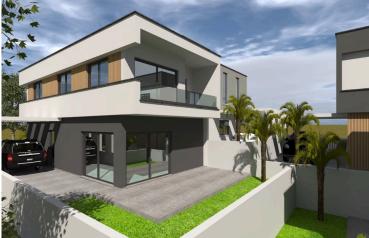

### **Overview**

### **Description**

This modern house offers a total internal space of 165 m<sup>2</sup>. Thoughtfully designed for comfort and functionality, the home features three spacious bedrooms, two stylish bathrooms (1 ensuite) and 1 guest w/c. The open plan living and dining area create a welcoming atmosphere, perfect for family life or entertaining guests. Large windows let in natural light, adding warmth throughout the home.