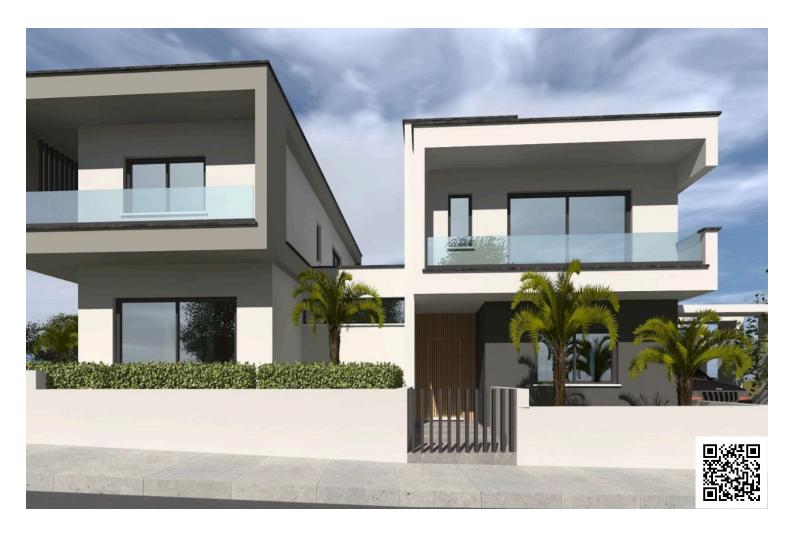

### **Overview**

### **Description**

This modern house offers a total internal space of 165 m<sup>2</sup>. Thoughtfully designed for comfort and functionality, the home features three spacious bedrooms, two stylish bathrooms (1 ensuite) and 1 guest w/c. The open plan living and dining area create a welcoming atmosphere, perfect for family life or entertaining guests. Large windows let in natural light, adding warmth throughout the home.

Ypsonas is known for its peaceful surroundings and strong community feel, making it ideal for families. The neighborhood provides easy access to schools, supermarkets, and shopping areas, so daily errands are simple and convenient. Parks, cafes, and other local services are also just a short drive away, offering a balanced lifestyle.