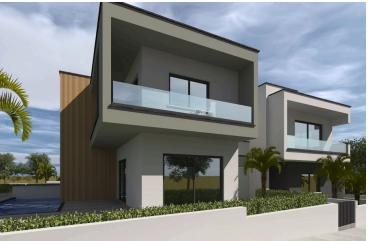

### **Description**

This modern house offers a total internal space of 165 m<sup>2</sup>. Thoughtfully designed for comfort and functionality, the home features three spacious bedrooms, two stylish bathrooms (1 ensuite) and 1 guest w/c. The open plan living and dining area create a welcoming atmosphere, perfect for family life or entertaining guests. Large windows let in natural light, adding warmth throughout the home.

-Showing house 2

\*Location on map is indicative.