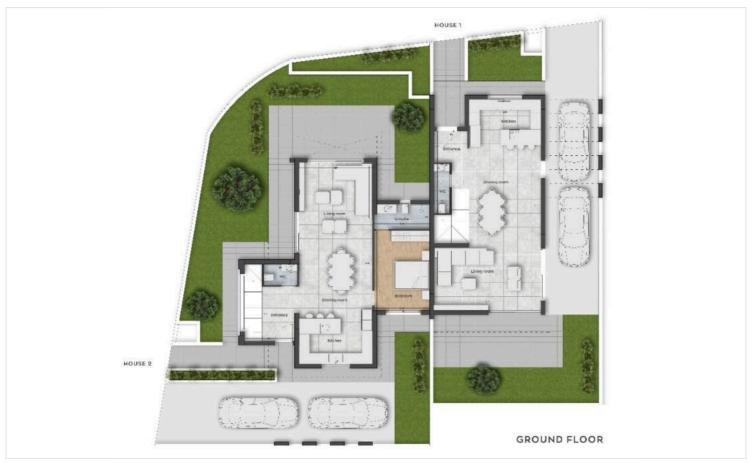

use offers a total internal space of 165 m<sup>2</sup>. Thoughtfully designed for comfort and functionality, the home features three spacious bedrooms, two stylish bathrooms (1 ensuite) and 1 guest w/c. The open plan living and dining area create a welcoming atmosphere, perfect for family life or entertaining guests. Large windows let in natural light, adding warmth throughout the home.

Ypsonas is known for its peaceful surroundings and strong community feel, making it ideal for families. The neighborhood provides easy access to schools, supermarkets, and shopping areas, so daily errands are simple and convenient. Parks, cafes, and other local services are also just a short drive away, offering a balanced lifestyle.

-Showing house 2

\*Location on map is indicative.





## Floor plans









### **Additional information**

#### **Facilities**

Heating, Central Parking, Covered Pool, Optional

**Features** 

En suite bathroom Near amenities Open plan

#### **Contact us**