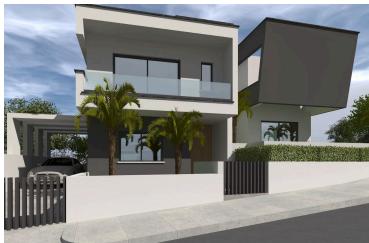

#8068

# New Semi-Detached Houses In Ypsonas Area.

Ypsonas, Limassol

€555,000 +VAT























### **Overview**

### **Specifications**

Bedrooms

| <b>=</b> 3 | <b>№</b> 2 |        | [] 165 m <sup>2</sup> |                    |
|------------|------------|--------|-----------------------|--------------------|
| Type       | House      | Plot   |                       | 302 m <sup>2</sup> |
| Toilets    | 1          | Status |                       | Off plan           |

Covered

**Bathrooms** 

### **Description**

This modern house offers a total internal space of 165 m<sup>2</sup>. Thoughtfully designed for comfort and functionality, the home features three spacious bedrooms, two stylish bathrooms (1 ensuite) and 1 guest w/c. The open plan living and dining area create a welcoming atmosphere, perfect for family life or entertaining guests. Large windows let in nat