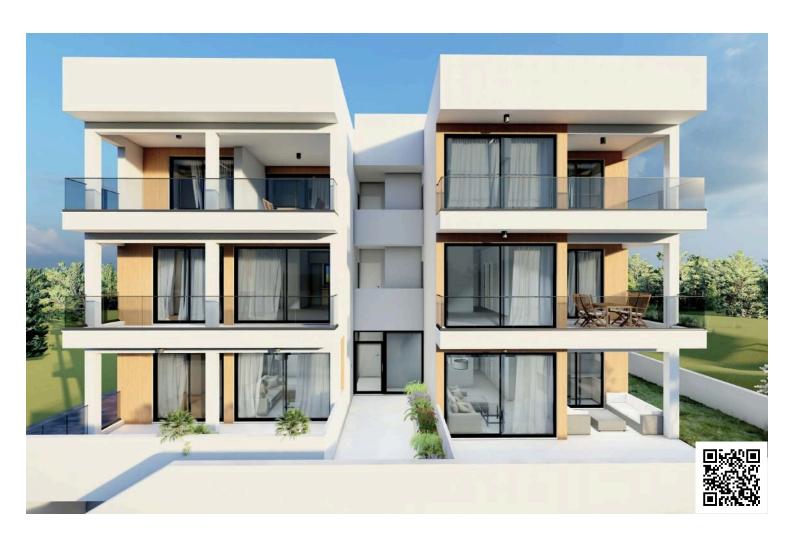

## **Description**

This property offers an internal space of 56 m2, thoughtfully designed for comfort and convenience. The apartment features 2 bedrooms and 1 bathroom and 1 guest w/c.

The penthouse is situated in Panthea, a sought-after residential area known for its peaceful environment and well-developed infrastructure. Residents enjoy easy access to excellent schools, parks, and shopping centers. Panthea is favored by families and professionals due to its blend of quiet living and proximity to the vibrant city center.

This apartment benefits from being close to many amenities, including supermarkets, cafes, and recreational areas, all just a short drive away. With its prime location and quality design, this property offers a perfect balance between urban convenience and comfortable living.