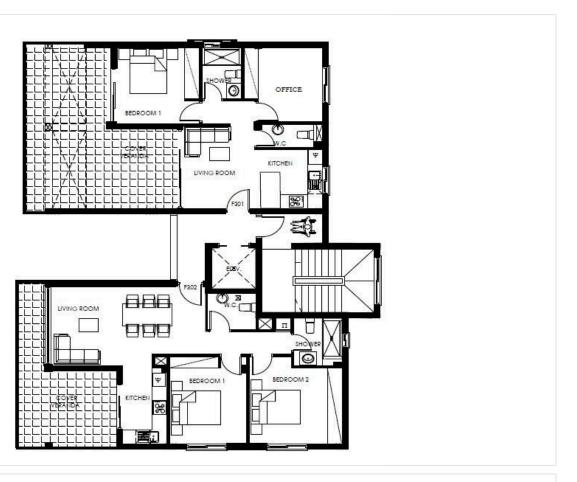

## Floor plans

## **Description**

This property offers an internal space of 56 m2, thoughtfully designed for comfort and convenience. The apartment features 2 bedrooms and 1 bathroom and 1 guest w/c.

The penthouse is situated in Panthea, a sought-after residential area known for its peaceful environment and well-developed infrastructure. Residents enjoy easy access to excellent schools, parks, and shopping centers. Panthea is favored by families and professionals due to its blend of quiet living and proximity to the vibrant city center.