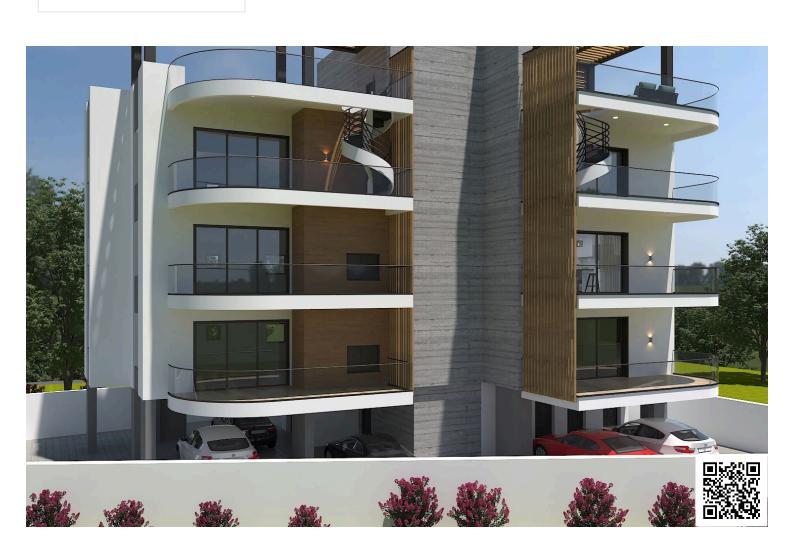

# New Penthouses With Roof Garden For Sale in Ypsonas Area

Ypsonas, Limassol

€295,000 +VAT

## **Description**

This penthouse apartment in the rapidly developing area of Ypsonas. This modern residence offers an internal space of 75.95 m<sup>2</sup>, featuring two comfortable bedrooms, one bathroom and 1 guest w/c. The apartment's penthouse status ensures privacy and elevated views, delivering a bright and airy living environment.

#### **Facilities**

Parking, Covered Solar water heater Storage

**Features** 

Modern design Near amenities Roof garden