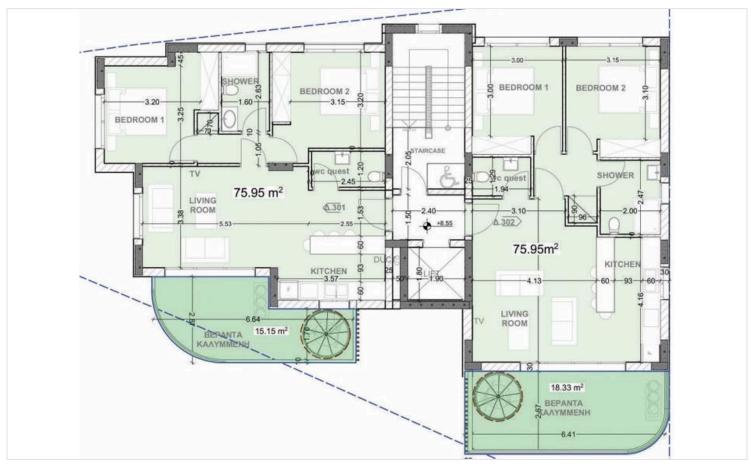

## Floor plans

### **Specifications**

| Bedrooms   | Bathrooms |        | Covered                 |          |
|------------|-----------|--------|-------------------------|----------|
| <b>=</b> 2 | <b> </b>  |        | [] 75.95 m <sup>2</sup> |          |
| '          |           |        |                         |          |
| Туре       | Apartment | Status |                         | Off plan |
| Toilets    | 1         |        |                         |          |
|            |           |        |                         |          |