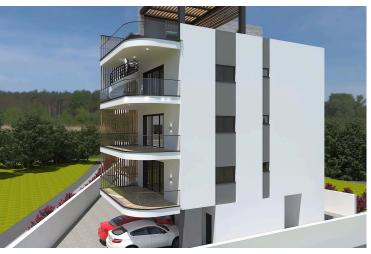

# New Penthouses With Roof Garden For Sale in Ypsonas Area

Ypsonas, Limassol

€295,000 +VAT

## **Description**

This penthouse apartment in the rapidly developing area of Ypsonas. This modern residence offers an internal space of 75.95 m<sup>2</sup>, featuring two comfortable bedrooms, one bathroom and 1 guest w/c. The apartment's penthouse status ensures privacy and elevated views, delivering a bright and airy living environment.