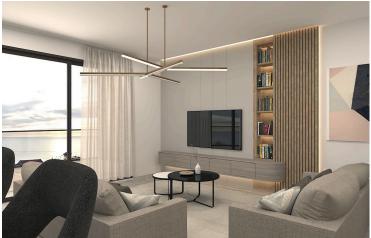

## **Description**

This penthouse apartment in the rapidly developing area of Ypsonas. This modern residence offers an internal space of 75.95 m<sup>2</sup>, featuring two comfortable bedrooms, one bathroom and 1 guest w/c. The apartment's penthouse status ensures privacy and elevated views, delivering a bright and airy living environment.

#### **Facilities**

Parking, Covered Solar water heater Storage

**Features** 

Modern design Near amenities Roof garden