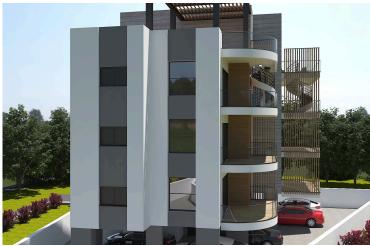

# New Penthouses With Roof Garden For Sale in Ypsonas Area

Ypsonas, Limassol

€295,000 +VAT

## **Description**

This penthouse apartment in the rapidly developing area of Ypsonas. This modern residence offers an internal space of 75.95 m<sup>2</sup>, featuring two comfortable bedrooms, one bathroom and 1 guest w/c. The apartment's penthouse status ensures privacy and elevated views, delivering a bright and airy living environment.