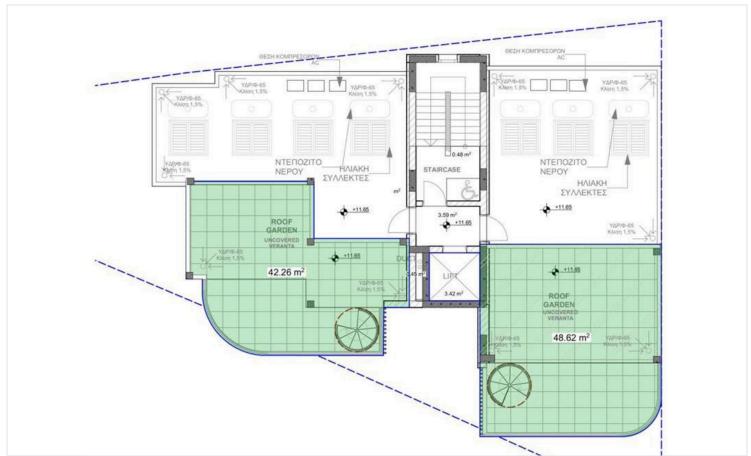

## Floor plans

#### **Facilities**

Parking, Covered Solar water heater Storage

**Features** 

Modern design Near amenities Roof garden