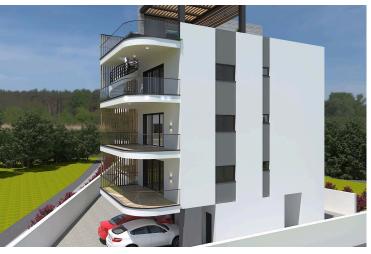

### **Description**

This apartment building consisting of 6 contemporary apartments offers an internal space of 455.7 m2, providing a great investment opportunity in a rapidly developing area. The building features modern architecture and has been designed with comfort and convenience in mind. Large open spaces and thoughtful layouts ensure a welcoming atmosphere for future residents or tenants.

### **Facilities**

Parking, Covered Solar water heater Storage

**Features** 

Modern design Near amenities Roof garden