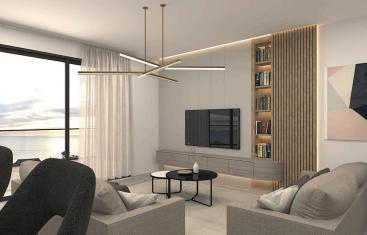

### **Description**

This apartment building consisting of 6 contemporary apartments offers an internal space of 455.7 m2, providing a great investment opportunity in a rapidly developing area. The building features modern architecture and has been designed with comfort and convenience in mind. Large open spaces and thoughtful layouts ensure a welcoming atmosphere for future residents or tenants.

### **Facilities**

Parking, Covered Solar water heater Storage

**Features** 

Modern design Near amenities Roof garden