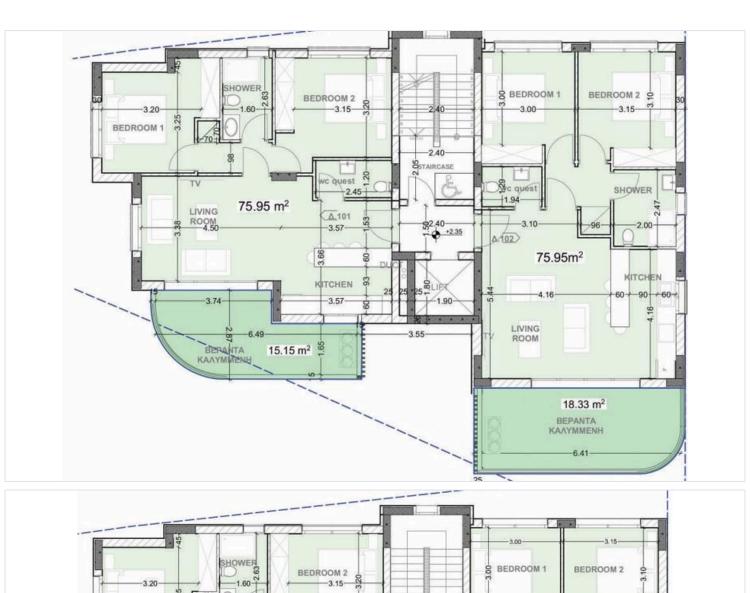

area. The building features modern architecture and has been designed with comfort and convenience in mind. Large open spaces and thoughtful layouts ensure a welcoming atmosphere for future residents or tenants.

Situated in the vibrant area of Ypsonas, this property benefits from a friendly, growing community known for its blend of traditional charm and modern development. Ypsonas offers peaceful suburban living with quick access to urban facilities. Well-maintained parks, local shops, cafes, and schools are nearby, making it a perfect location for families and professionals alike.

This prime location puts you close to all essential amenities, including supermarkets, pharmacies, and easy connections to major roadways for commuting.

\*Location on map is indicative.





## Floor plans









## **Additional information**

### **Facilities**

Parking, Covered Solar water heater Storage

**Features** 

Modern design Near amenities Roof garden

### **Contact us**