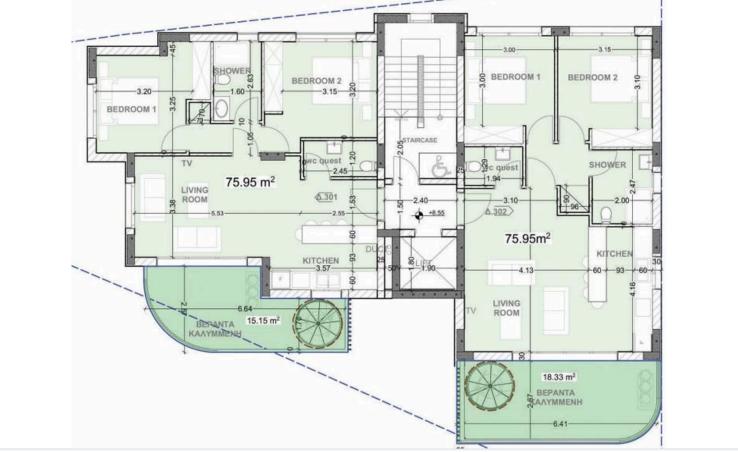

rea. The building features modern architecture and has been designed with comfort and convenience in mind. Large open spaces and thoughtful layouts ensure a welcoming atmosphere for future residents or tenants.

Situated in the vibrant area of Ypsonas, this property benefits from a friendly, growing community known for its blend of traditional charm and modern development. Ypsonas offers peaceful suburban living with quick access to urban facilities. Well-maintained parks, local shops, cafes, and schools are nearby, making it a perfect location for families and professionals alike.

This prime location puts you close to all essential amenities, including supermarkets, pharmacies, and easy connections to major roadways for commuting.

\*Location on map is indicative.





## Floor plans









## **Additional information**

### **Facilities**

Parking, Covered Solar water heater Storage

**Features** 

Modern design Near amenities Roof garden

### **Contact us**