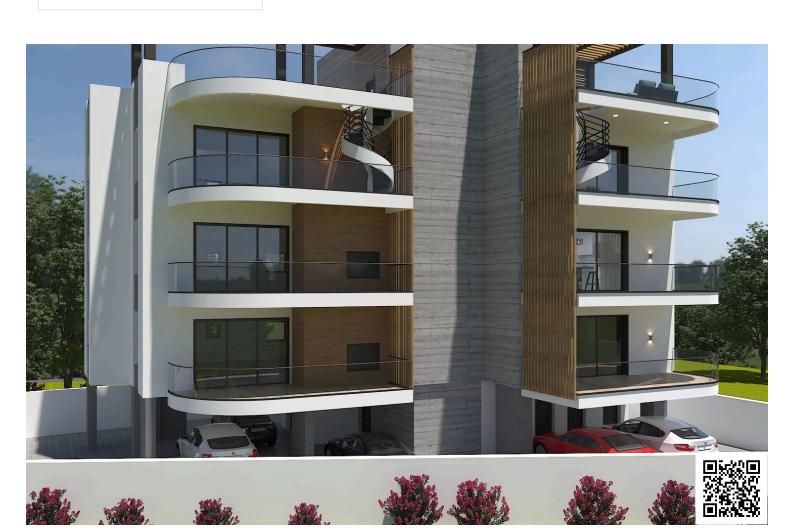

### **Description**

This apartment building consisting of 6 contemporary apartments offers an internal space of 455.7 m2, providing a great investment opportunity in a rapidly developing area. The building features modern architecture and has been designed with comfort and convenience in mind. Large open spaces and thoughtful layouts ensure a welcoming atmosphere for future residents or tenants.

Situated in the vibrant area of Ypsonas, this property benefits from a friendly, growing community known for its blend of traditional charm and modern development. Ypsonas offers peaceful suburban living with quick access to urban facilities. Well-maintained parks, local shops, cafes, and schools are nearby, making it a perfect location for families and professionals alike.

### **Facilities**

Parking, Covered Solar water heater Storage

**Features** 

Modern design Near amenities Roof garden