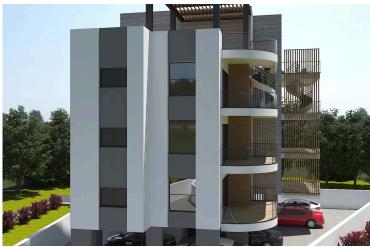

### **Description**

This apartment building consisting of 6 contemporary apartments offers an internal space of 455.7 m2, providing a great investment opportunity in a rapidly developing area. The building features modern architecture and has been designed with comfort and convenience in mind. Large open spaces and thoughtful layouts ensure a welcoming atmosphere for future residents or tenants.

### **Facilities**

Parking, Covered Solar water heater Storage

**Features** 

Modern design Near amenities Roof garden