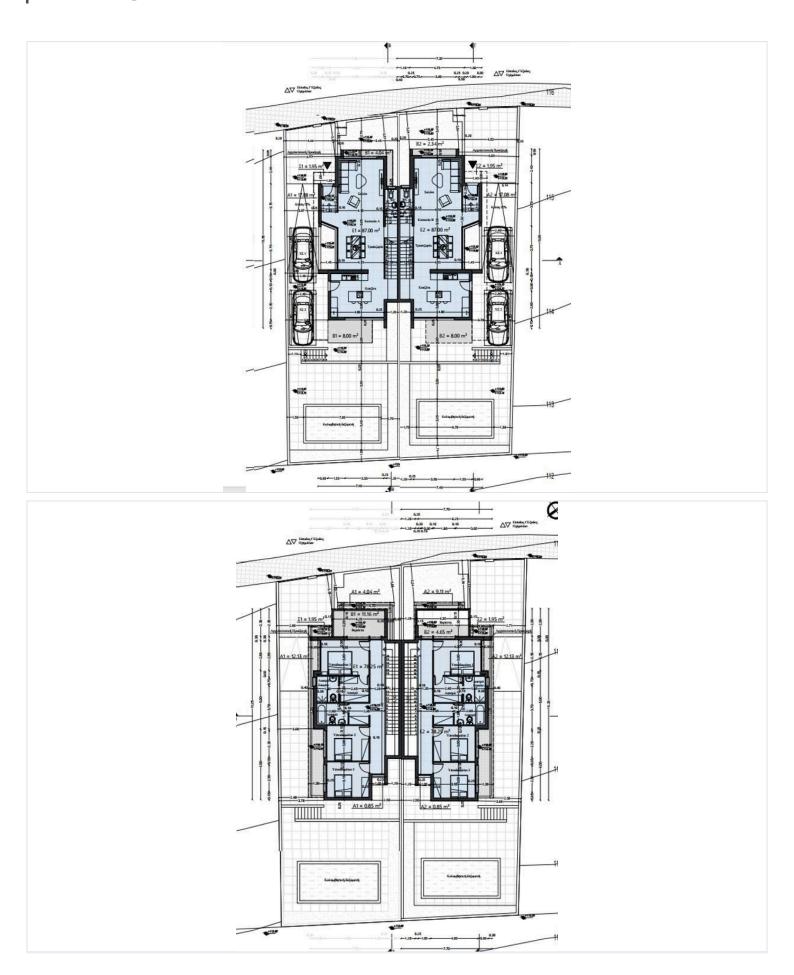

| Status |                       | Off plan           |

Covered

**Bathrooms** 

## **Description**

This is a modern house offering  $155 \text{ m}^2$  of comfortable internal living space in Kolossi. Thoughtfully designed, this home will deliver an inviting atmosphere with three spacious bedrooms, two bathrooms and 1 guest w/c. T

Kolossi is a peaceful and welcoming area, known for its traditional charm blended with comfortable living. The neighborhood features local shops, cafes, and essential services, making daily life convenient and enjoyable. It is also well connected by main roads, offering easy access to nearby towns and facilities, and is ideal for families looking for a quiet home base within reach of schools and parks.

\*Location on map is indicative.





## Floor plans







## **Additional information**

### **Facilities**

Aircondition, Provision

Heating, Provision

Pool, Optional

Solar photovoltaic panels

(provision)

Solar water heater

#### **Features**

Ceramic tiles

Double glazing

Pressurized water system

#### Contact us



**Katerina Athini**