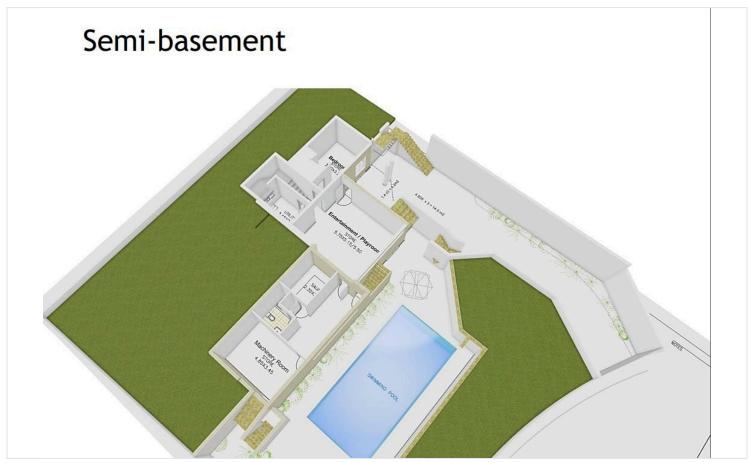

r those seeking both luxury and comfort. Built in 2009 on a large plot, the property offers a welcoming environment with five bedrooms, three bathrooms and 2 guest w/c.

The well-designed living spaces are bright and airy, featuring a central AC system and underfloor heating for year-round comfort. Outside, you can relax or entertain by your own private swimming pool while taking in the panoramic views of the surrounding hills and coastline.

Germasogeia is known for its quiet, family-friendly atmosphere and quick access to schools, shops, and leisure facilities. The area combines scenic beauty with excellent amenities, making it a popular choice for those who value convenience and tranquility.

-Furniture are not included in the price

\*Location on map is indicative.





# Floor plans









# **Additional information**

## **Facilities**

Aircondition, Central system

Heating, Underfloor

Maid's room

Parking, Covered

Pool, Private

Sauna

Storage

### **Features**

Double glazing Garden Guest WC

High ceilings Indoor fireplace Marble stairs

Panoramic view

### **Contact us**