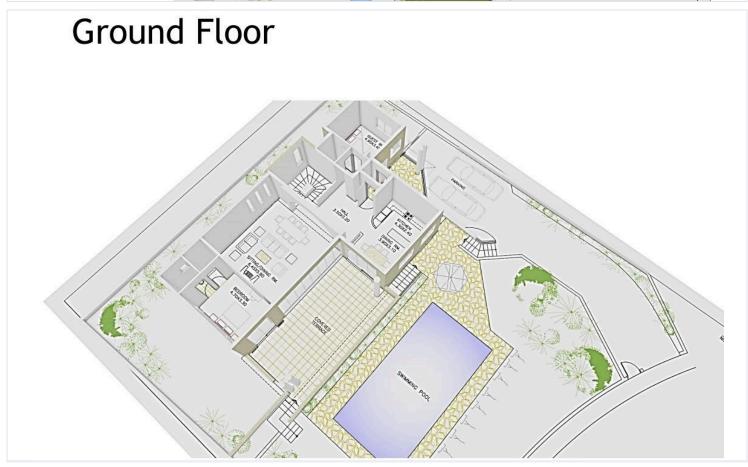

those seeking both luxury and comfort. Built in 2009 on a large plot, the property offers a welcoming environment with five bedrooms, three bathrooms and 2 guest w/c.

The well-designed living spaces are bright and airy, featuring a central AC system and underfloor heating for year-round comfort. Outside, you can relax or entertain by your own private swimming pool while taking in the panoramic views of the surrounding hills and coastline.

Germasogeia is known for its quiet, family-friendly atmosphere and quick access to schools, shops, and leisure facilities. The area combines scenic beauty with excellent amenities, making it a popular choice for those who value convenience and tranquility.

-Furniture are not included in the price

\*Location on map is indicative.





# Floor plans









# **Additional information**

## **Facilities**

Aircondition, Central system

Heating, Underfloor

Maid's room

Parking, Covered

Pool, Private

Sauna

Storage

### **Features**

Double glazing Garden Guest WC

High ceilings Indoor fireplace Marble stairs

Panoramic view

### **Contact us**