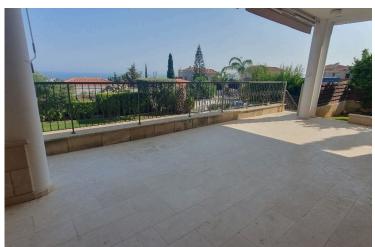

The well-designed living spaces are bright and airy, featuring a central AC system and underfloor heating for year-round comfort. Outside, you can relax or entertain by your own private swimming pool while taking in the panoramic views of the surrounding hills and coastline.

### **Features**

Double glazing Garden Guest WC

High ceilings Indoor fireplace Marble stairs

Panoramic view