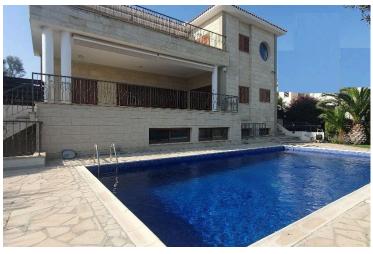

The well-designed living spaces are bright and airy, featuring a central AC system and underfloor heating for year-round comfort. Outside, you can relax or entertain by your own private swimming pool while taking in the panoramic views of the surrounding hills and coastline.

## **Facilities**

Aircondition, Central system

Heating, Underfloor

Maid's room

Parking, Covered

Pool, Private

Sauna

Storage