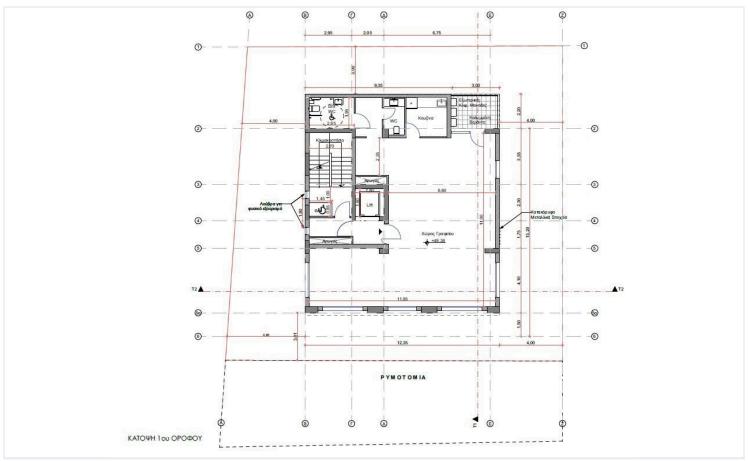

rview**

## **Specifications**

Covered

[] 129.25 m<sup>2</sup>

Type Office Status Off plan

#### **Description**

The open-plan layout offers future owners the opportunity to divide the office into functional zones and design the space in a personalized style.

This approach provides maximum flexibility in customizing your workspace: you have the freedom to implement any layout, interior design, and technical infrastructure tailored to your company's unique goals.

The ground floor welcomes guests and employees with a spacious, bright, and elegantly designed lobby, crafted in a contemporary architectural style. High ceilings, premium finishes, and thoughtfully designed lighting create an atmosphere of prestige and professionalism.

\*Location on map is indicative.





# Floor plans









## **Additional information**

## **Facilities**

Elevator

Parking, Underground

Solar photovoltaic panels

#### **Features**

Entrance gate

## **Contact us**



**Katerina Athini**