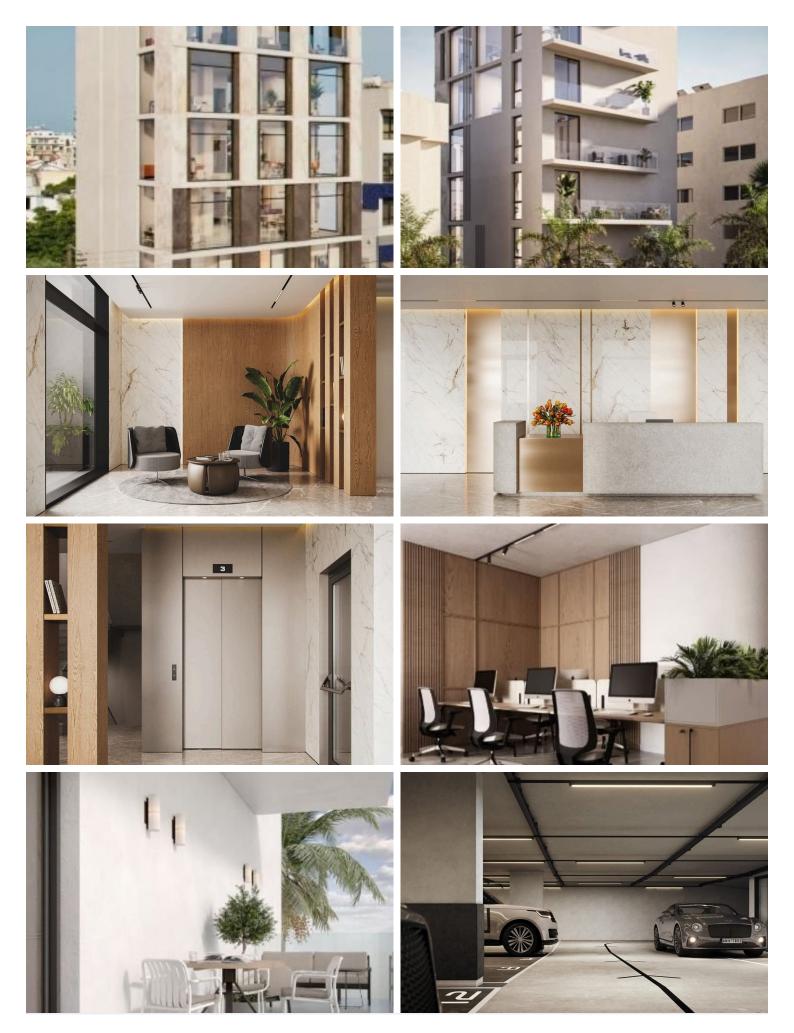

The ground floor welcomes guests and employees with a spacious, bright, and elegantly designed lobby, crafted in a contemporary architectural style. High ceilings, premium finishes, and thoughtfully designed lighting create an atmosphere of prestige and professionalism.

## **Facilities**

Elevator

Parking, Underground

Solar photovoltaic panels