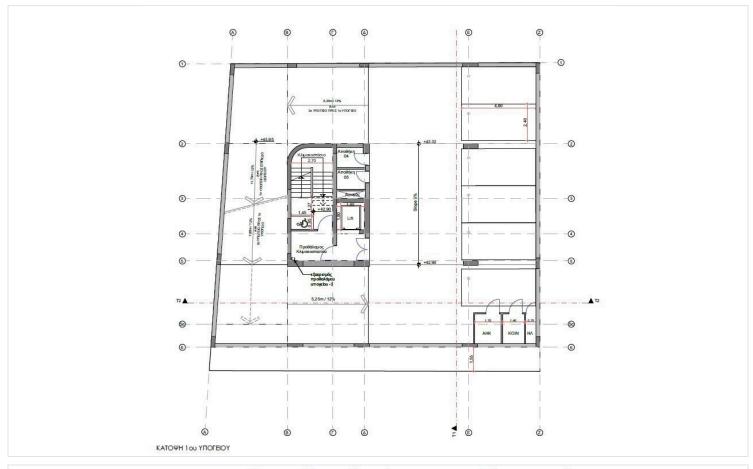

verview**

## **Specifications**

Covered

[] 129.25 m<sup>2</sup>

Type Office Status Off plan

#### **Description**

The open-plan layout offers future owners the opportunity to divide the office into functional zones and design the space in a personalized style.

This approach provides maximum flexibility in customizing your workspace: you have the freedom to implement any layout, interior design, and technical infrastructure tailored to your company's unique goals.

The ground floor welcomes guests and employees with a spacious, bright, and elegantly designed lobby, crafted in a contemporary architectural style. High ceilings, premium finishes, and thoughtfully designed lighting create an atmosphere of prestige and professionalism.

\*Location on map is indicative.





# Floor plans









## **Additional information**

## **Facilities**

Elevator

Parking, Underground

Solar photovoltaic panels

#### **Features**

Entrance gate

## **Contact us**



**Katerina Athini**