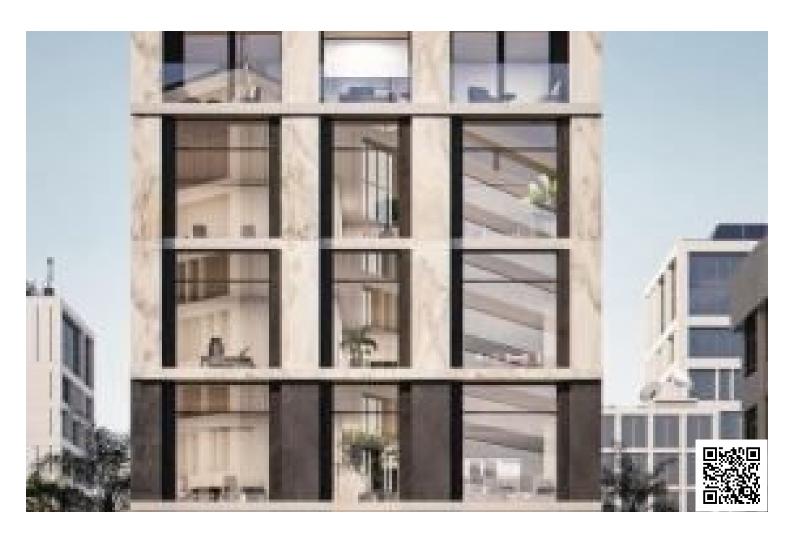

#### **Description**

The open-plan layout offers future owners the opportunity to divide the office into functional zones and design the space in a personalized style.

This approach provides maximum flexibility in customizing your workspace: you have the freedom to implement any layout, interior design, and technical infrastructure tailored to your company's unique goals.

The ground floor welcomes guests and employees with a spacious, bright, and elegantly designed lobby, crafted in a contemporary architectural style. High ceilings, premium finishes, and thoughtfully designed lighting create an atmosphere of prestige and professionalism.