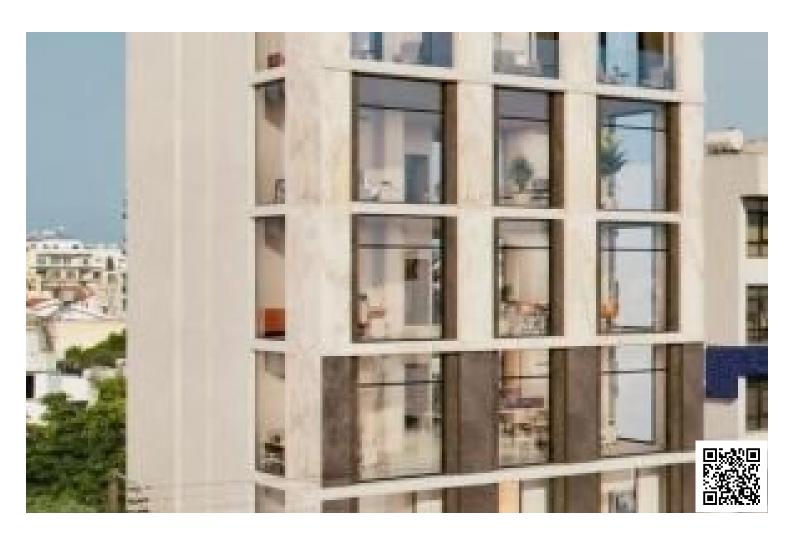

## **Description**

The open-plan layout offers future owners the opportunity to divide the office into functional zones and design the space in a personalized style.

This approach provides maximum flexibility in customizing your workspace: you have the freedom to implement any layout, interior design, and technical infrastructure tailored to your company's unique goals.