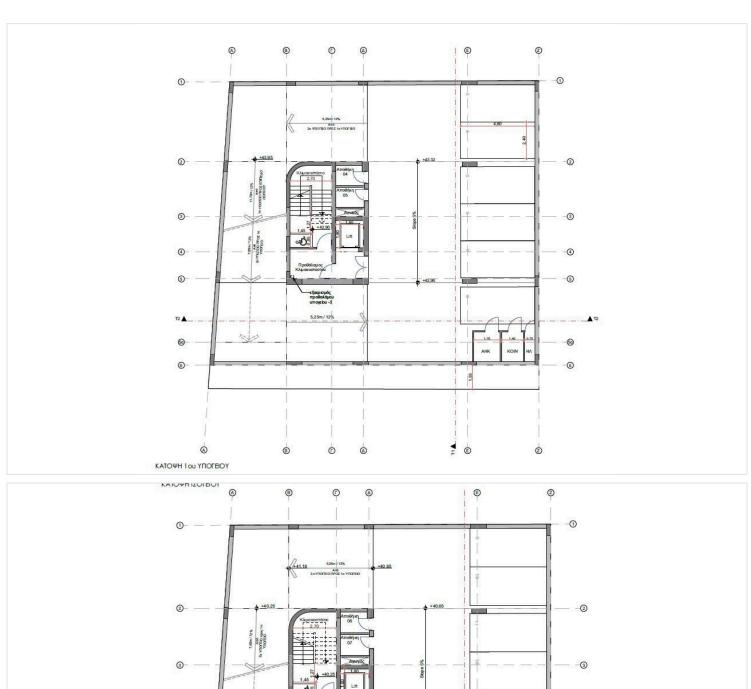

*Overview**

## **Specifications**

Covered

[] 129.25 m<sup>2</sup>

Type Office Status Off plan

## **Description**

The open-plan layout offers future owners the opportunity to divide the office into functional zones and design the space in a personalized style.

This approach provides maximum flexibility in customizing your workspace: you have the freedom to implement any layout, interior design, and technical infrastructure tailored to your company's unique goals.

The ground floor welcomes guests and employees with a spacious, bright, and elegantly designed lobby, crafted in a contemporary architectural style. High ceilings, premium finishes, and thoughtfully designed lighting create an atmosphere of prestige and professionalism.

\*Location on map is indicative.





# Floor plans









## **Additional information**

## **Facilities**

Elevator

Parking, Underground

Solar photovoltaic panels

#### **Features**

Entrance gate

#### **Contact us**



**Katerina Athini**