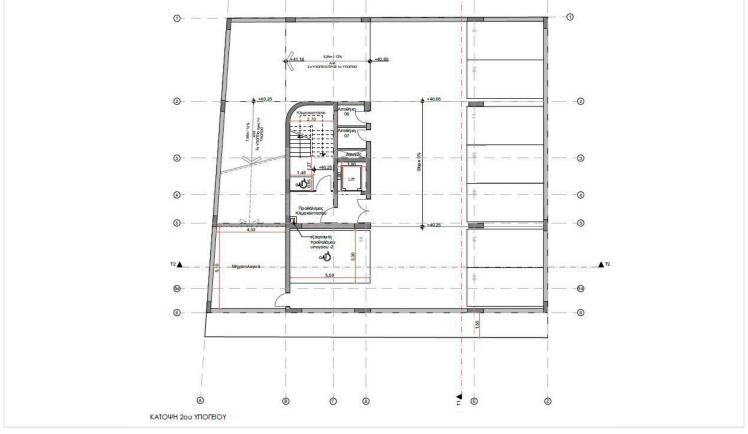

verview**

## **Specifications**

Covered

[] 129.25 m<sup>2</sup>

Type Office Status Off plan

## **Description**

The open-plan layout offers future owners the opportunity to divide the office into functional zones and design the space in a personalized style.

This approach provides maximum flexibility in customizing your workspace: you have the freedom to implement any layout, interior design, and technical infrastructure tailored to your company's unique goals.

The ground floor welcomes guests and employees with a spacious, bright, and elegantly designed lobby, crafted in a contemporary architectural style. High ceilings, premium finishes, and thoughtfully designed lighting create an atmosphere of prestige and professionalism.

\*Location on map is indicative.





# Floor plans









## **Additional information**

## **Facilities**

Elevator

Parking, Underground

Solar photovoltaic panels

#### **Features**

Entrance gate

#### **Contact us**



**Katerina Athini**