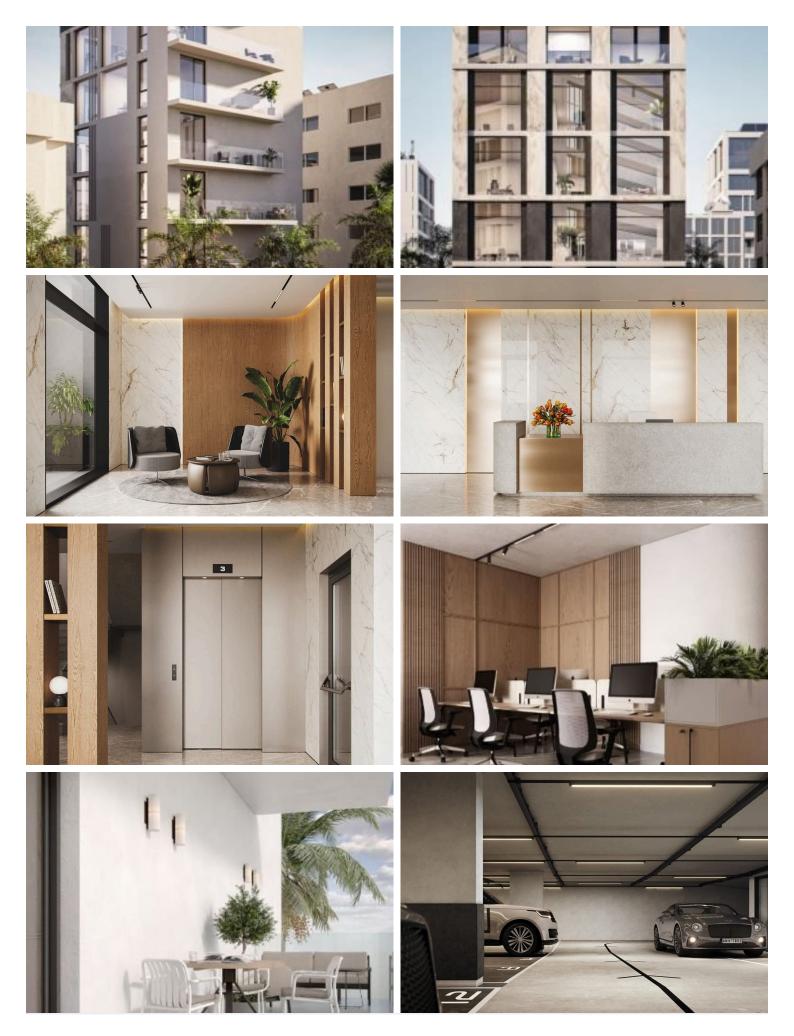

## **Description**

The open-plan layout offers future owners the opportunity to divide the office into functional zones and design the space in a personalized style.

This approach provides maximum flexibility in customizing your workspace: you have the freedom to implement any layout, interior design, and technical infrastructure tailored to your company's unique goals.

The ground floor welcomes guests and employees with a spacious, bright, and elegantly designed lobby, crafted in a contemporary architectural style. High ceilings, premium finishes, and thoughtfully designed lighting create an atmosphere of prestige and professionalism.