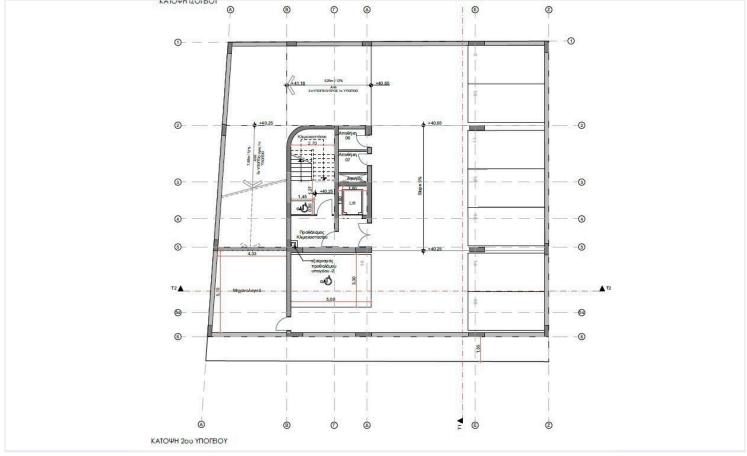

verview**

## **Specifications**

Covered

[] 129.25 m<sup>2</sup>

Type Office Status Off plan

## **Description**

The open-plan layout offers future owners the opportunity to divide the office into functional zones and design the space in a personalized style.

This approach provides maximum flexibility in customizing your workspace: you have the freedom to implement any layout, interior design, and technical infrastructure tailored to your company's unique goals.

The ground floor welcomes guests and employees with a spacious, bright, and elegantly designed lobby, crafted in a contemporary architectural style. High ceilings, premium finishes, and thoughtfully designed lighting create an atmosphere of prestige and professionalism.

\*Location on map is indicative.





# Floor plans









## **Additional information**

## **Facilities**

Elevator

Parking, Underground

Solar photovoltaic panels

#### **Features**

Entrance gate

## **Contact us**



#### **Katerina Athini**

▲ katerina@cyprusdomus.com