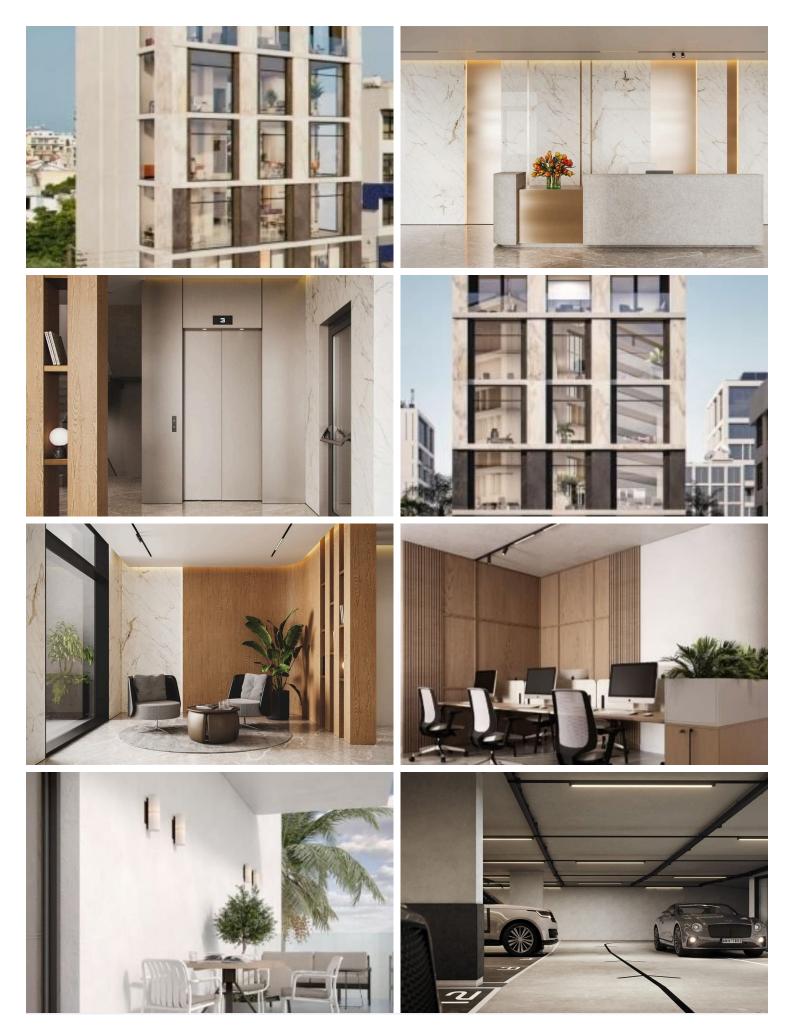

The ground floor welcomes guests and employees with a spacious, bright, and elegantly designed lobby, crafted in a contemporary architectural style. High ceilings, premium finishes, and thoughtfully designed lighting create an atmosphere of prestige and professionalism.

## **Facilities**

Elevator

Parking, Underground

Solar photovoltaic panels