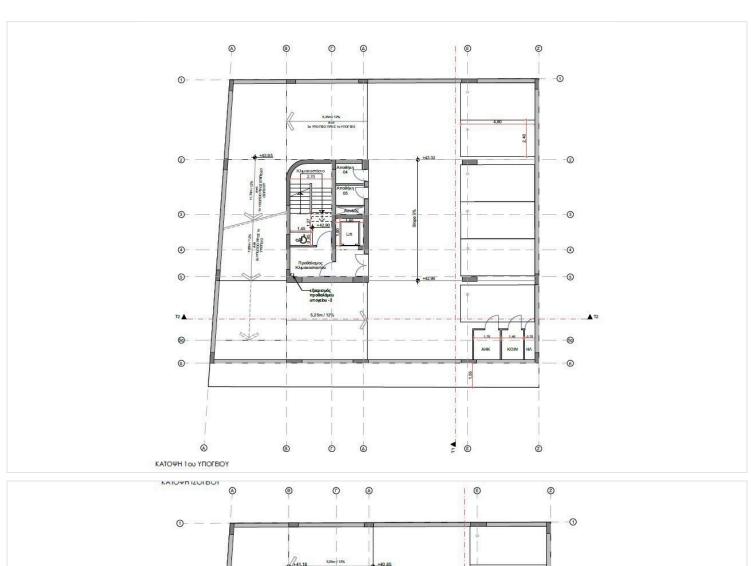

*Overview**

## **Specifications**

Covered

[] 129.25 m<sup>2</sup>

Type Office Status Off plan

## **Description**

The open-plan layout offers future owners the opportunity to divide the office into functional zones and design the space in a personalized style.

This approach provides maximum flexibility in customizing your workspace: you have the freedom to implement any layout, interior design, and technical infrastructure tailored to your company's unique goals.

The ground floor welcomes guests and employees with a spacious, bright, and elegantly designed lobby, crafted in a contemporary architectural style. High ceilings, premium finishes, and thoughtfully designed lighting create an atmosphere of prestige and professionalism.

\*Location on map is indicative.





# Floor plans









## **Additional information**

## **Facilities**

Elevator

Parking, Underground

Solar photovoltaic panels

#### **Features**

Entrance gate

## **Contact us**



#### **Katerina Athini**

▲ katerina@cyprusdomus.com