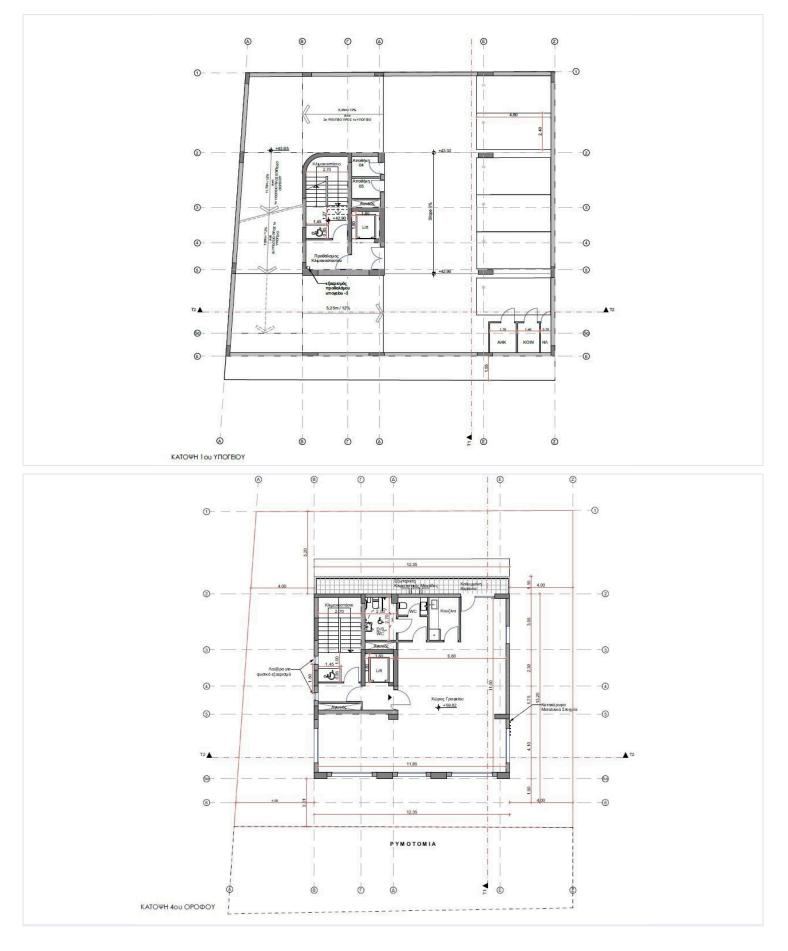

rview

### **Specifications**

Covered **C I 110.36 m<sup>2</sup>** Type Office Status Off plan

#### Description

The open-plan layout offers future owners the opportunity to divide the office into functional zones and design the space in a personalized style.

This approach provides maximum flexibility in customizing your workspace: you have the freedom to implement any layout, interior design, and technical infrastructure tailored to your company's unique goals.

The ground floor welcomes guests and employees with a spacious, bright, and elegantly designed lobby, crafted in a contemporary architectural style. High ceilings, premium finishes, and thoughtfully designed lighting create an atmosphere of prestige and professionalism.

\*Location on map is indicative.





# **Floor plans**







# **Additional information**

### Facilities

Elevator

Parking, Underground

Solar photovoltaic panels

#### Features

Entrance gate

#### **Contact us**



Katerina Athini katerina@cyprusdomus.com