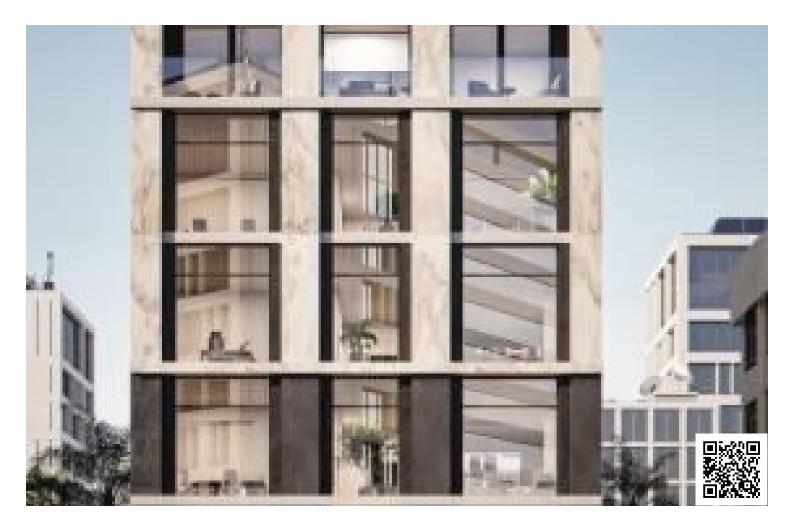

#### Description

The open-plan layout offers future owners the opportunity to divide the office into functional zones and design the space in a personalized style.

This approach provides maximum flexibility in customizing your workspace: you have the freedom to implement any layout, interior design, and technical infrastructure tailored to your company's unique goals.