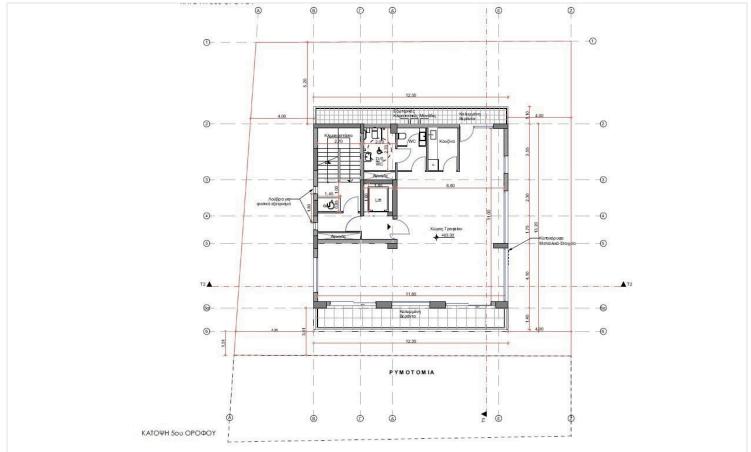

verview**

## **Specifications**

Covered

[] 110.36 m<sup>2</sup>

Type Office Status Off plan

## **Description**

The open-plan layout offers future owners the opportunity to divide the office into functional zones and design the space in a personalized style.

This approach provides maximum flexibility in customizing your workspace: you have the freedom to implement any layout, interior design, and technical infrastructure tailored to your company's unique goals.

The ground floor welcomes guests and employees with a spacious, bright, and elegantly designed lobby, crafted in a contemporary architectural style. High ceilings, premium finishes, and thoughtfully designed lighting create an atmosphere of prestige and professionalism.

\*Location on map is indicative.





# Floor plans









## **Additional information**

## **Facilities**

Elevator

Parking, Underground

Solar photovoltaic panels

#### **Features**

Entrance gate

## **Contact us**



#### **Katerina Athini**

▲ katerina@cyprusdomus.com