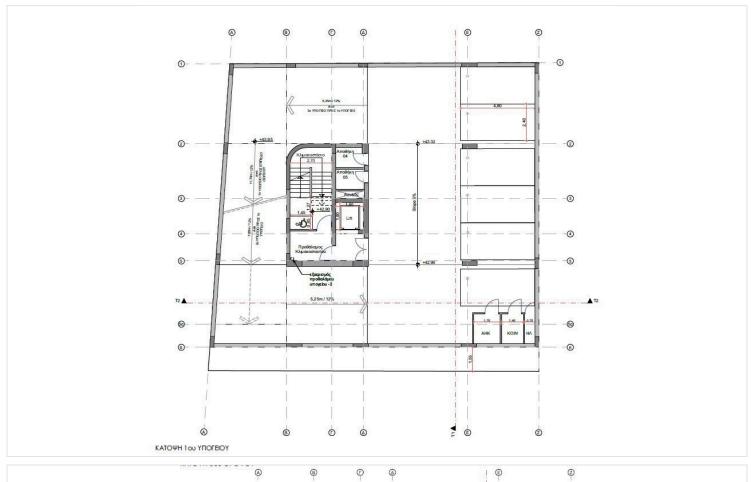

*Overview**

## **Specifications**

Covered

[] 110.36 m<sup>2</sup>

Type Office Status Off plan

## **Description**

The open-plan layout offers future owners the opportunity to divide the office into functional zones and design the space in a personalized style.

This approach provides maximum flexibility in customizing your workspace: you have the freedom to implement any layout, interior design, and technical infrastructure tailored to your company's unique goals.

The ground floor welcomes guests and employees with a spacious, bright, and elegantly designed lobby, crafted in a contemporary architectural style. High ceilings, premium finishes, and thoughtfully designed lighting create an atmosphere of prestige and professionalism.

\*Location on map is indicative.





# Floor plans









## **Additional information**

## **Facilities**

Elevator

Parking, Underground

Solar photovoltaic panels

#### **Features**

Entrance gate

## **Contact us**



#### **Katerina Athini**

▲ katerina@cyprusdomus.com