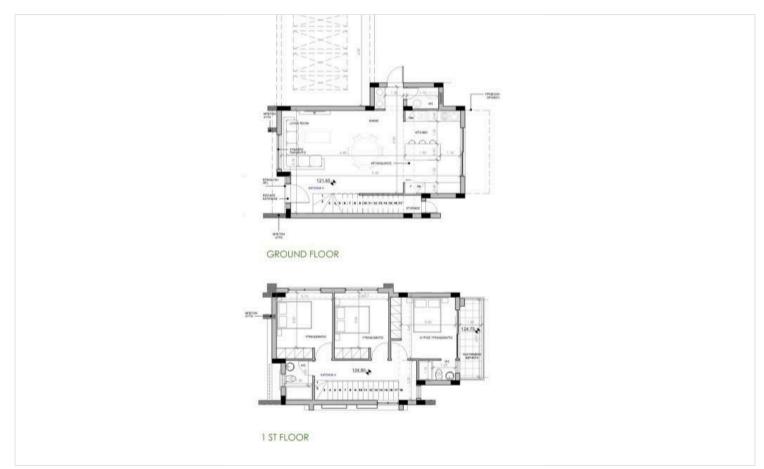

s    | 1          | Status |                         | Off plan             |

Covered

**Bathrooms** 

### **Description**

Located in the peaceful area of Moni, this exclusive housing project offers the perfect blend of modern design, exceptional quality, and functionality. Each home features three spacious bedrooms, including a master bedroom with an en-suite bathroom.

The homes are designed to blend style and functionality, featuring an open-plan layout that connects the kitchen, living, and dining areas, creating a bright and spacious environment for everyday living. The modern kitchen, complete with a large island bar, seamlessly integrates into the space, making it ideal for socializing and family gatherings.

-Showing House 3

\*Location on map is indicative.





## Floor plans









### **Additional information**

#### **Features**

En suite bathroom Garden Guest WC

Modern design Open plan Quiet area

#### **Contact us**