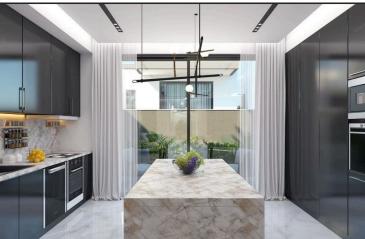

The homes are designed to blend style and functionality, featuring an open-plan layout that connects the kitchen, living, and dining areas, creating a bright and spacious environment for everyday living. The modern kitchen, complete with a large island bar, seamlessly integrates into the space, making it ideal for socializing and family gatherings.