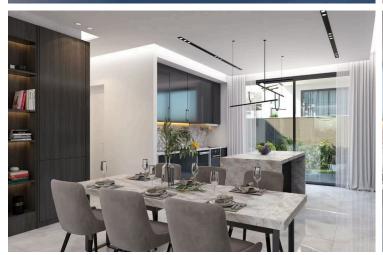

The homes are designed to blend style and functionality, featuring an open-plan layout that connects the kitchen, living, and dining areas, creating a bright and spacious environment for everyday living. The modern kitchen, complete with a large island bar, seamlessly integrates into the space, making it ideal for socializing and family gatherings.