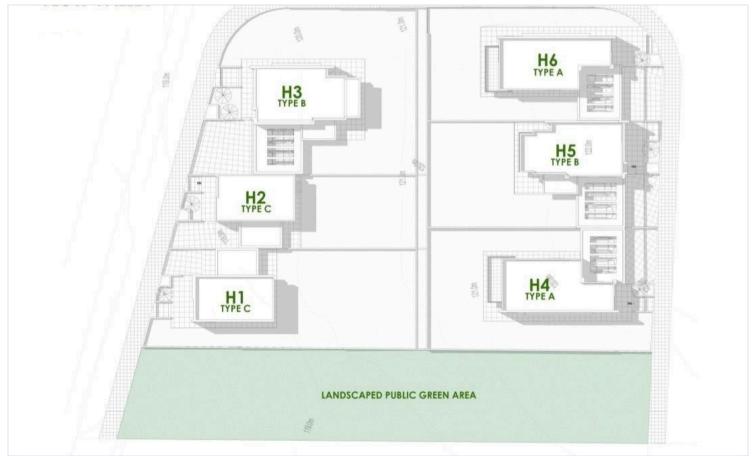

| 1          | Status |                         | Off plan             |

Covered

**Bathrooms** 

### **Description**

Located in the peaceful area of Moni, this exclusive housing project offers the perfect blend of modern design, exceptional quality, and functionality. Each home features three spacious bedrooms, including a master bedroom with an en-suite bathroom.

The homes are designed to blend style and functionality, featuring an open-plan layout that connects the kitchen, living, and dining areas, creating a bright and spacious environment for everyday living. The modern kitchen, complete with a large island bar, seamlessly integrates into the space, making it ideal for socializing and family gatherings.

-Showing House 3

\*Location on map is indicative.





## Floor plans









### **Additional information**

#### **Features**

En suite bathroom Garden Guest WC

Modern design Open plan Quiet area

#### **Contact us**