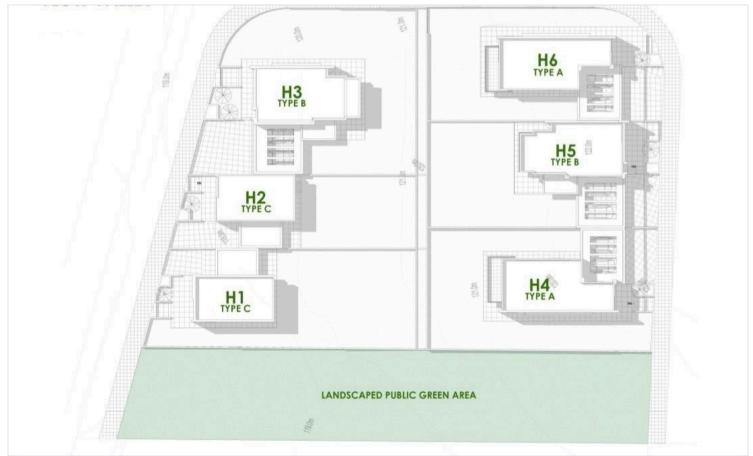

ts | 1          | Status |                         | Off plan             |

Covered

**Bathrooms** 

### **Description**

Located in the peaceful area of Moni, this exclusive housing project offers the perfect blend of modern design, exceptional quality, and functionality. Each home features three spacious bedrooms, including a master bedroom with an en-suite bathroom.

The homes are designed to blend style and functionality, featuring an open-plan layout that connects the kitchen, living, and dining areas, creating a bright and spacious environment for everyday living. The modern kitchen, complete with a large island bar, seamlessly integrates into the space, making it ideal for socializing and family gatherings.

-Showing house 6

\*Location on map is indicative.





## Floor plans









### **Additional information**

#### **Features**

En suite bathroom Garden Guest WC

Modern design Open plan Quiet area

#### **Contact us**