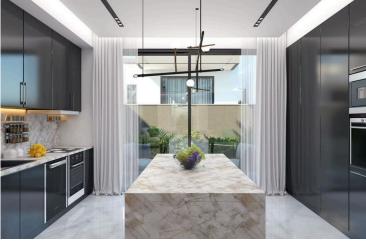

The homes are designed to blend style and functionality, featuring an open-plan layout that connects the kitchen, living, and dining areas, creating a bright and spacious environment for everyday living. The modern kitchen, complete with a large island bar, seamlessly integrates into the space, making it ideal for socializing and family gatherings.