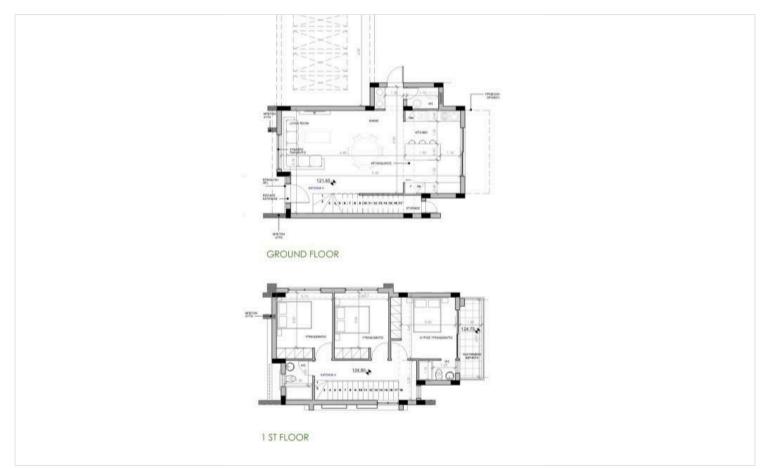

lets | 1          | Status |                         | Off plan             |

Covered

**Bathrooms** 

### **Description**

Located in the peaceful area of Moni, this exclusive housing project offers the perfect blend of modern design, exceptional quality, and functionality. Each home features three spacious bedrooms, including a master bedroom with an en-suite bathroom.

The homes are designed to blend style and functionality, featuring an open-plan layout that connects the kitchen, living, and dining areas, creating a bright and spacious environment for everyday living. The modern kitchen, complete with a large island bar, seamlessly integrates into the space, making it ideal for socializing and family gatherings.

-Showing house 6

\*Location on map is indicative.





## Floor plans









### **Additional information**

#### **Features**

En suite bathroom Garden Guest WC

Modern design Open plan Quiet area

#### **Contact us**