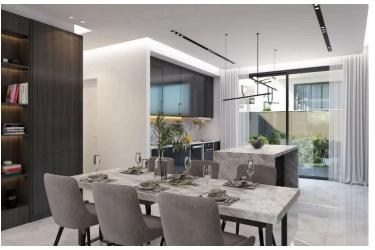

The homes are designed to blend style and functionality, featuring an open-plan layout that connects the kitchen, living, and dining areas, creating a bright and spacious environment for everyday living. The modern kitchen, complete with a large island bar, seamlessly integrates into the space, making it ideal for socializing and family gatherings.