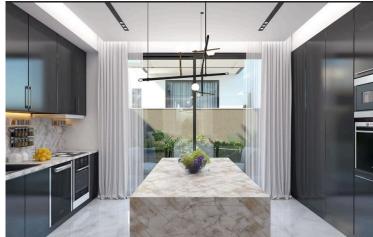

The homes are designed to blend style and functionality, featuring an open-plan layout that connects the kitchen, living, and dining areas, creating a bright and spacious environment for everyday living. The modern kitchen, complete with a large island bar, seamlessly integrates into the space, making it ideal for socializing and family gatherings.