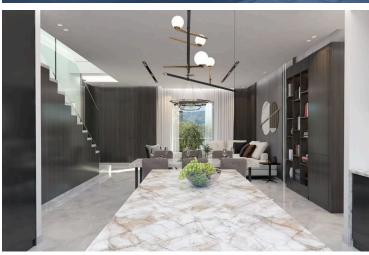

The homes are designed to blend style and functionality, featuring an open-plan layout that connects the kitchen, living, and dining areas, creating a bright and spacious environment for everyday living. The modern kitchen, complete with a large island bar, seamlessly integrates into the space, making it ideal for socializing and family gatherings.