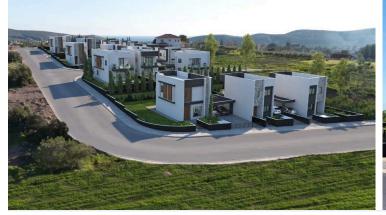

#### #8113

# New Modern Detached Houses For Sale in Moni Area

• Moni, Limassol

€475,000 +VAT























### Overview

#### **Specifications**

| Bedrooms | Bathrooms |        | Covered |                      |
|----------|-----------|--------|---------|----------------------|
| Type     | House     | Plot   |         | 420.1 m <sup>2</sup> |
| Toilets  | 1         | Status |         | Off plan             |

#### Description

Located in the peaceful area of Moni, this exclusive housing project offers the perfect blend of modern design, exceptional quality, and functionality. Each home features three spacious bedrooms, including a master bedroom with an en-suite bathroom.

The homes are designed to blend style and functionality, featuring an open-plan layout that connects the kitchen, living, and dining areas, creating a bright and spacious environment for everyday living. The modern