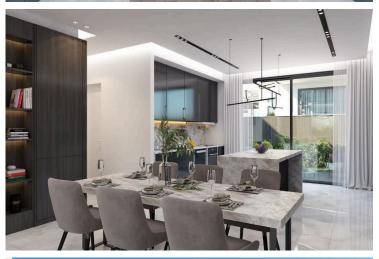

The homes are designed to blend style and functionality, featuring an open-plan layout that connects the kitchen, living, and dining areas, creating a bright and spacious environment for everyday living. The modern kitchen, complete with a large island bar, seamlessly integrates into the space, making it ideal for socializing and family gatherings.