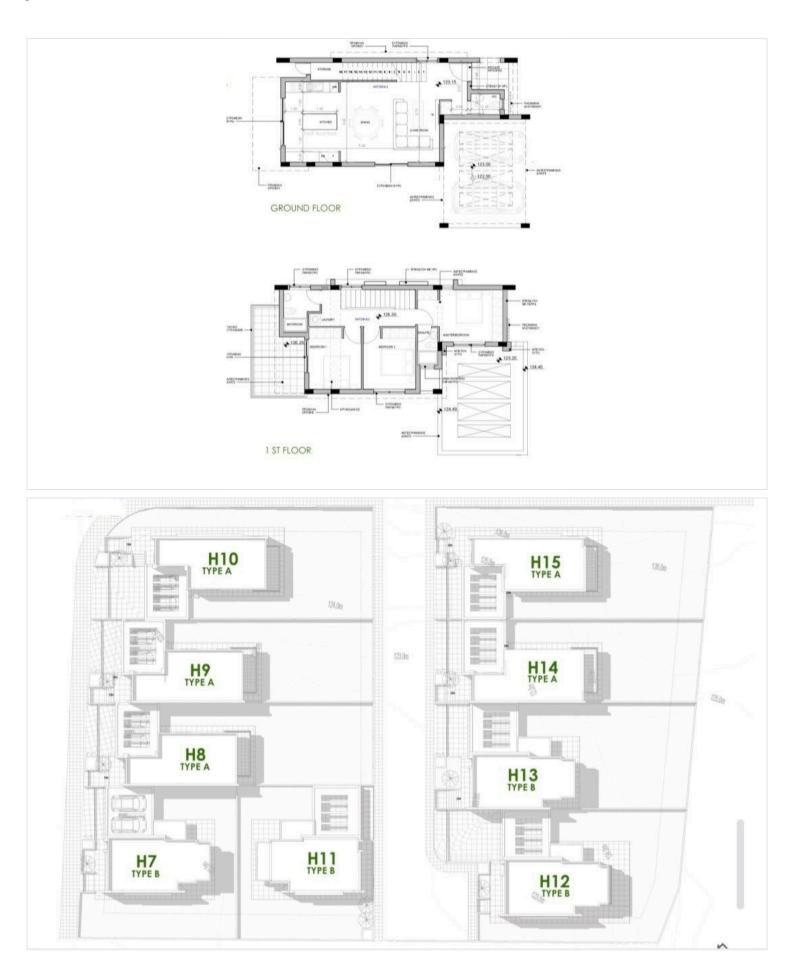

| 420.1 m <sup>2</sup> |
| Toilets  | 1         | Status |         | Off plan             |

#### Description

Located in the peaceful area of Moni, this exclusive housing project offers the perfect blend of modern design, exceptional quality, and functionality. Each home features three spacious bedrooms, including a master bedroom with an en-suite bathroom.

The homes are designed to blend style and functionality, featuring an open-plan layout that connects the kitchen, living, and dining areas, creating a bright and spacious environment for everyday living. The modern kitchen, complete with a large island bar, seamlessly integrates into the space, making it ideal for socializing and family gatherings.

-Showing house 10

\*Location on map is indicative.





### **Floor plans**







## **Additional information**

#### Features

En suite bathroom

Modern design

Garden Open plan Guest WC

Quiet area

#### **Contact us**

Katerina Athini