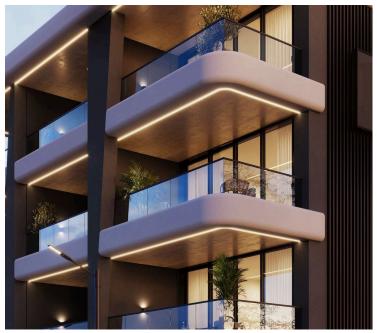

### **Description**

With an internal space of 75 square meters, this home offers practical and comfortable living. The apartment features two spacious bedrooms and one well-appointed bathroom, perfect for couples, small families, or professionals. Large windows invite plenty of natural light, creating a bright and welcoming atmosphere throughout the apartment. The layout has been thoughtfully designed to maximize every square meter, providing both style and functionality.