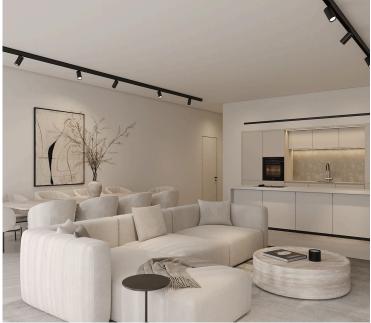

### **Description**

With an internal space of 75 square meters, this home offers practical and comfortable living. The apartment features two spacious bedrooms and one well-appointed bathroom, perfect for couples, small families, or professionals. Large windows invite plenty of natural light, creating a bright and welcoming atmosphere throughout the apartment. The layout has been thoughtfully designed to maximize every square meter, providing both style and functionality.