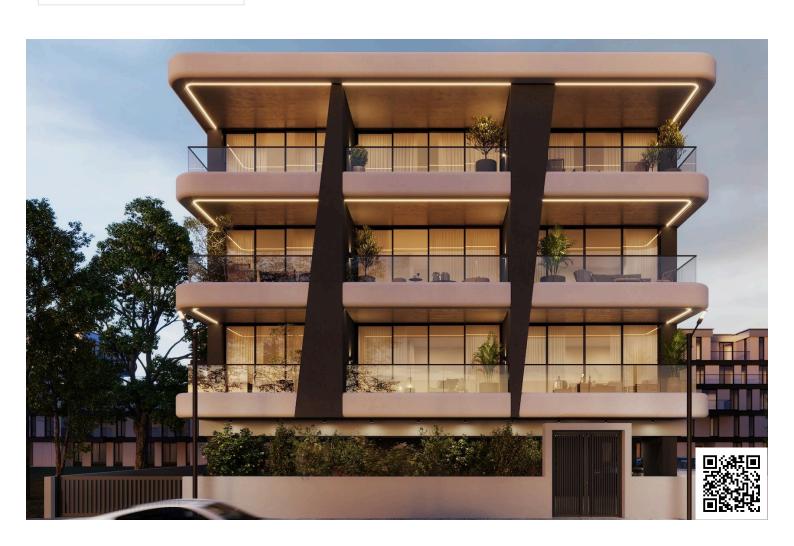

# New Apartments For Sale in Mesa Geitonia Area.

Mesa Geitonia, Limassol

€340,000 +VAT

### **Description**

With an internal space of 75 square meters, this home offers practical and comfortable living. The apartment features two spacious bedrooms and one well-appointed bathroom, perfect for couples, small families, or professionals. Large windows invite plenty of natural light, creating a bright and welcoming atmosphere throughout the apartment. The layout has been thoughtfully designed to maximize every square meter, providing both style and functionality.