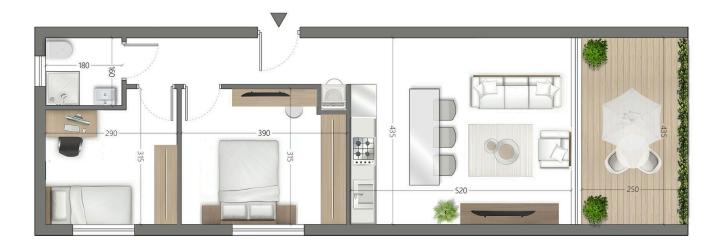

## Floor plans

### **Specifications**

| Bedrooms   | Bathrooms |        | Covered              |          |
|------------|-----------|--------|----------------------|----------|
| <b>=</b> 2 | <b>  </b> |        | [] 75 m <sup>2</sup> |          |
| Туре       | Apartment | Status |                      | Off plan |

### **Description**

With an internal space of 75 square meters, this home offers practical and comfortable living. The apartment features two spacious bedrooms and one well-appointed bathroom, perfect for couples, small families, or professionals. Large windows invite plenty of natural light, creating a bright and welcoming atmosphere throughout the apartment. The layout has been thoughtfully designed to maximize every square meter, providing both style and functionality.