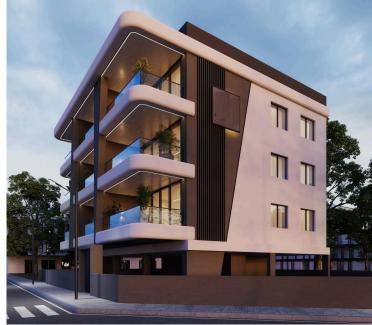

# New Penthouse For Sale in Mesa Geitonia Area.

Mesa Geitonia, Limassol

€297,000 +VAT

### **Description**

The apartment offers an internal space of 60 square meters, offering a comfortable and practical layout. The apartment features 1.5 bedrooms, one modern bathroom, and an open-plan living area that leads to a well-designed kitchen. Large windows provide plenty of natural light, creating a bright and welcoming atmosphere.

Residents enjoy a variety of amenities within walking distance, such as supermarkets, shops, cafes, schools, and healthcare services. Public transport options and green spaces are also nearby, making daily life easy and enjoyable.