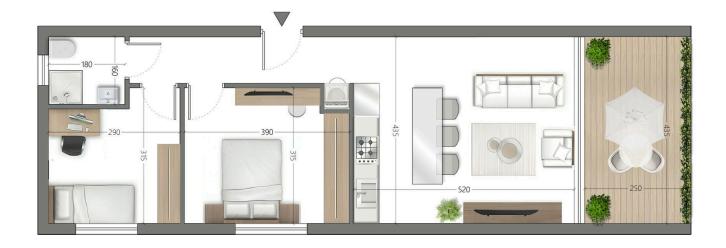

|
|------------|------------|--------|----------------------|----------|
| Туре       | Apartment  | Status |                      | Off plan |

Covered

**Bathrooms** 

### **Description**

The apartment offers an internal space of 60 square meters, offering a comfortable and practical layout. The apartment features 1.5 bedrooms, one modern bathroom, and an open-plan living area that leads to a well-designed kitchen. Large windows provide plenty of natural light, creating a bright and welcoming atmosphere.

Residents enjoy a variety of amenities within walking distance, such as supermarkets, shops, cafes, schools, and healthcare services. Public transport options and green spaces are also nearby, making daily life easy and enjoyable.

\*Location on map is indicative.



## Floor plans







### Additional information

### **Facilities**

Parking, Covered

#### **Features**

High ceilings

Near amenities

### **Contact us**