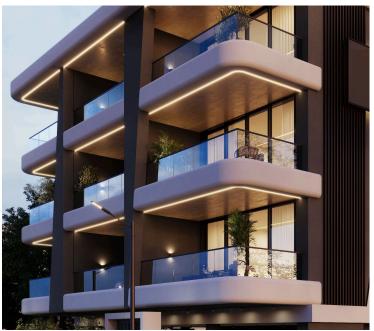

# New Penthouse For Sale in Mesa Geitonia Area.

Mesa Geitonia, Limassol

€297,000 +VAT

### **Description**

The apartment offers an internal space of 60 square meters, offering a comfortable and practical layout. The apartment features 1.5 bedrooms, one modern bathroom, and an open-plan living area that leads to a well-designed kitchen. Large windows provide plenty of natural light, creating a bright and welcoming atmosphere.