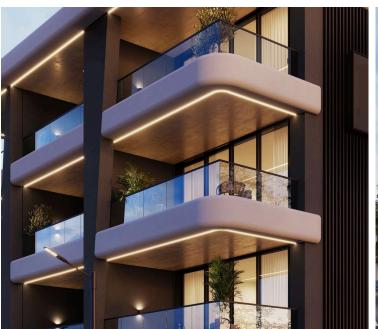

# New Penthouse For Sale in Mesa Geitonia Area.

Mesa Geitonia, Limassol

€297,000 +VAT

### **Description**

The apartment offers an internal space of 60 square meters, offering a comfortable and practical layout. The apartment features 1.5 bedrooms, one modern bathroom, and an open-plan living area that leads to a well-designed kitchen. Large windows provide plenty of natural light, creating a bright and welcoming atmosphere.