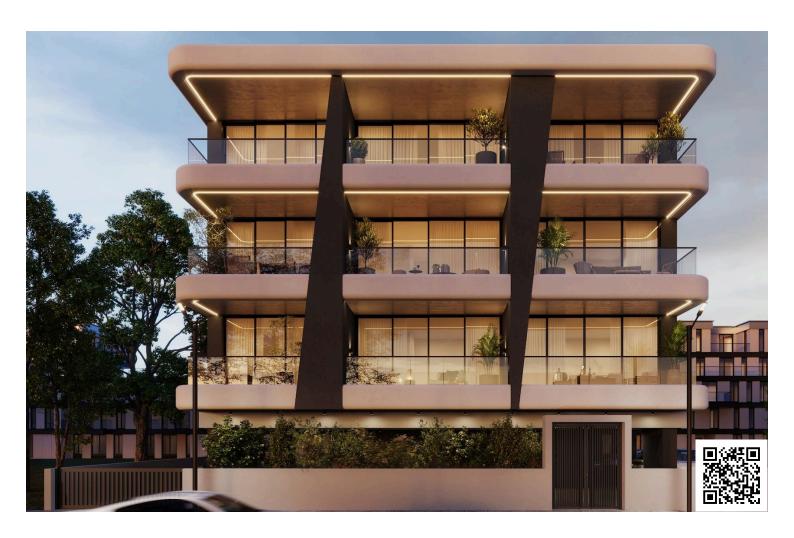

# New Penthouse For Sale in Mesa Geitonia Area.

Mesa Geitonia, Limassol

€297,000 +VAT

### **Description**

The apartment offers an internal space of 60 square meters, offering a comfortable and practical layout. The apartment features 1.5 bedrooms, one modern bathroom, and an open-plan living area that leads to a well-designed kitchen. Large windows provide plenty of natural light, creating a bright and welcoming atmosphere.

Residents enjoy a variety of amenities within walking distance, such as supermarkets, shops, cafes, schools, and healthcare services. Public transport options and green spaces are also nearby, making daily life easy and enjoyable.