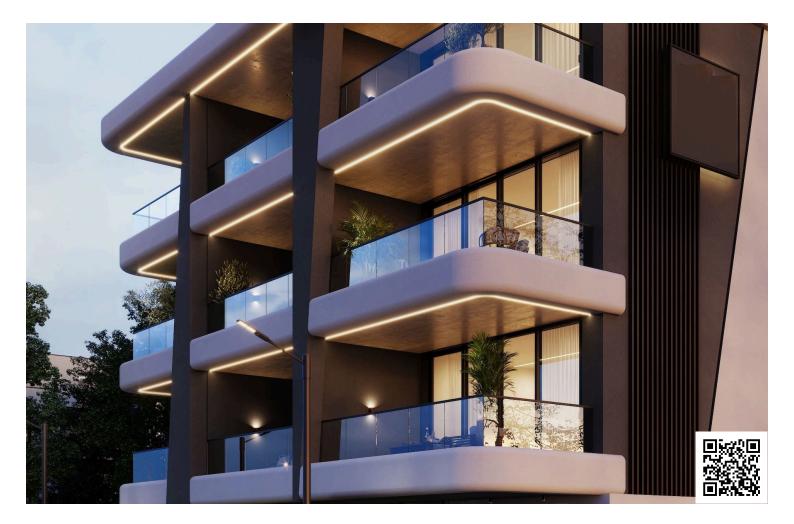

#### Description

This property offers an internal space of 50 square meters, featuring one comfortable bedroom and one modern bathroom. Designed for convenience and style, the apartment provides an ideal living space for singles or couples looking for a premium location.

The penthouse is elevated, offering privacy and bright interiors. With open-plan living and a well-designed layout, every square meter is used efficiently to ensure comfort. Large windows let in plenty of natural light, creating a welcoming and airy atmosphere.

Mesa Geitonia is a vibrant area known for its excellent access to amenities. You'll find shops, supermarkets, cafes, schools, and parks all within a short distance. The location is peaceful yet connected, making it easy to enjoy both relaxation and city life.