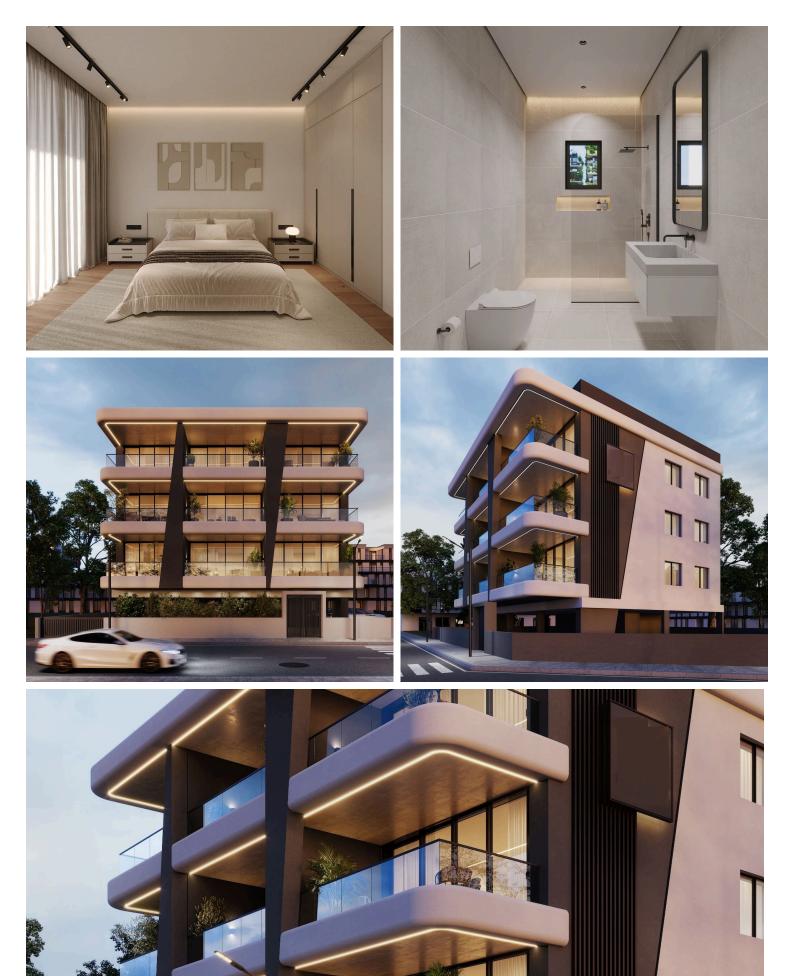

#### Description

This property offers an internal space of 50 square meters, featuring one comfortable bedroom and one modern bathroom. Designed for convenience and style, the apartment provides an ideal living space for singles or couples looking for a premium location.

The penthouse is elevated, offering privacy and bright interiors. With open-plan living and a well-designed layout, every square meter is used efficiently to ensure comfort. Large windows let in plenty of natural light, creating a welcoming and airy atmosphere.

Mesa Geitonia is a vibrant area known for its excellent access to amenities. You'll find shops, supermarkets, cafes, schools, and parks all within a short distance. The location is peaceful yet connected, making it easy to enjoy both relaxation and city life.