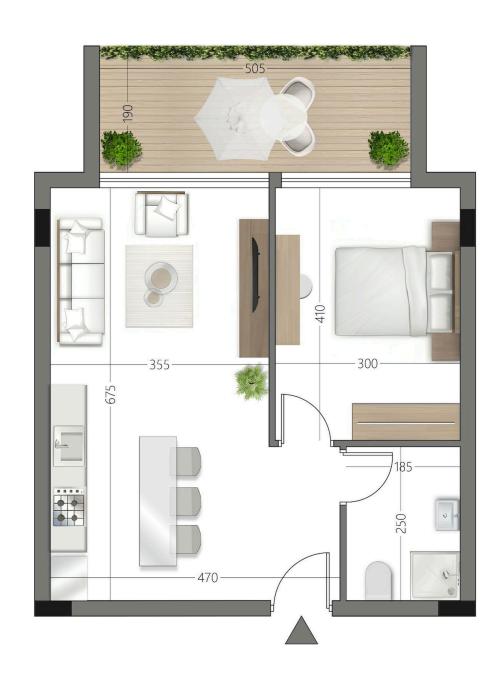

e of 50 square meters, featuring one comfortable bedroom and one modern bathroom. Designed for convenience and style, the apartment provides an ideal living space for singles or couples looking for a premium location.

The penthouse is elevated, offering privacy and bright interiors. With open-plan living and a well-designed layout, every square meter is used efficiently to ensure comfort. Large windows let in plenty of natural light, creating a welcoming and airy atmosphere.

Mesa Geitonia is a vibrant area known for its excellent access to amenities. You'll find shops, supermarkets, cafes, schools, and parks all within a short distance. The location is peaceful yet connected, making it easy to enjoy both relaxation and city life.

\*Location on map is indicative.





# **Floor plans**







# Additional information

### Facilities

Parking, Covered

#### Features

High ceilings

Near amenities

#### **Contact us**



Katerina Athini