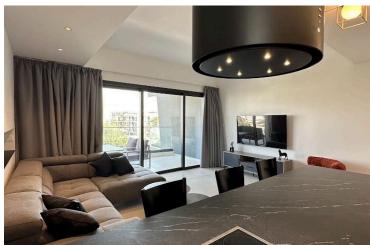

#### Description

This brand new charming 2-bedroom apartment, located in the heart of Petrou & Pavlou, is now available for rent.

The apartment consists of an open plan kitchen, living and dining area, 2 bedrooms, 1 bathroom and 1 guest w/c.

Key Features: ?High-end materials for elegance and durability ?Fully equipped with premium electrical appliances ?Bright & airy with large windows and beautiful views facing south ?Duct air conditioning in the living room & kitchen ?Modern LED lighting for a sleek ambiance ?Central duct air conditioning in the living room & kitchen ?Electric Shutters & mosquito nets