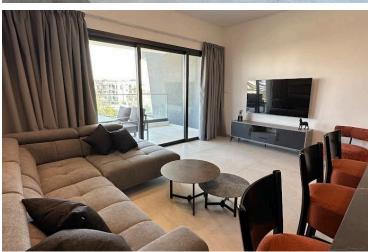

#### Description

This brand new charming 2-bedroom apartment, located in the heart of Petrou & Pavlou, is now available for rent.

The apartment consists of an open plan kitchen, living and dining area, 2 bedrooms, 1 bathroom and 1 guest w/c.

Key Features: ?High-end materials for elegance and durability ?Fully equipped with premium electrical appliances ?Bright & airy with large windows and beautiful views facing south ?Duct air conditioning in the living room & kitchen ?Modern LED lighting for a sleek ambiance ?Central duct air conditioning in the living room & kitchen ?Electric Shutters & mosquito nets