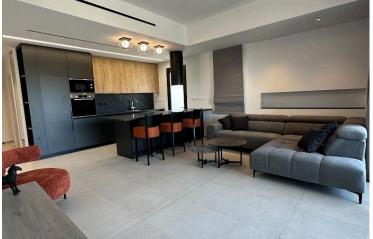

#### Description

This brand new charming 2-bedroom apartment, located in the heart of Petrou & Pavlou, is now available for rent.

The apartment consists of an open plan kitchen, living and dining area, 2 bedrooms, 1 bathroom and 1 guest w/c.

Key Features: ?High-end materials for elegance and durability ?Fully equipped with premium electrical appliances ?Bright & airy with large windows and beautiful views facing south ?Duct air conditioning in the living room & kitchen ?Modern LED lighting for a sleek ambiance ?Central duct air conditioning in the living room & kitchen ?Electric Shutters & mosquito nets