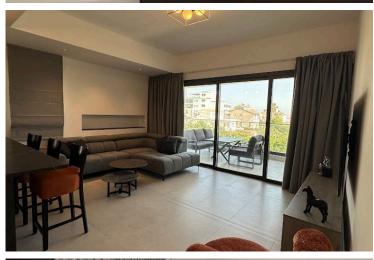

#### Description

This brand new charming 2-bedroom apartment, located in the heart of Petrou & Pavlou, is now available for rent.

The apartment consists of an open plan kitchen, living and dining area, 2 bedrooms, 1 bathroom and 1 guest w/c.

Key Features: ?High-end materials for elegance and durability ?Fully equipped with premium electrical appliances ?Bright & airy with large windows and beautiful views facing south ?Duct air conditioning in the living room & kitchen ?Modern LED lighting for a sleek ambiance ?Central duct air conditioning in the living room & kitchen ?Electric Shutters & mosquito nets