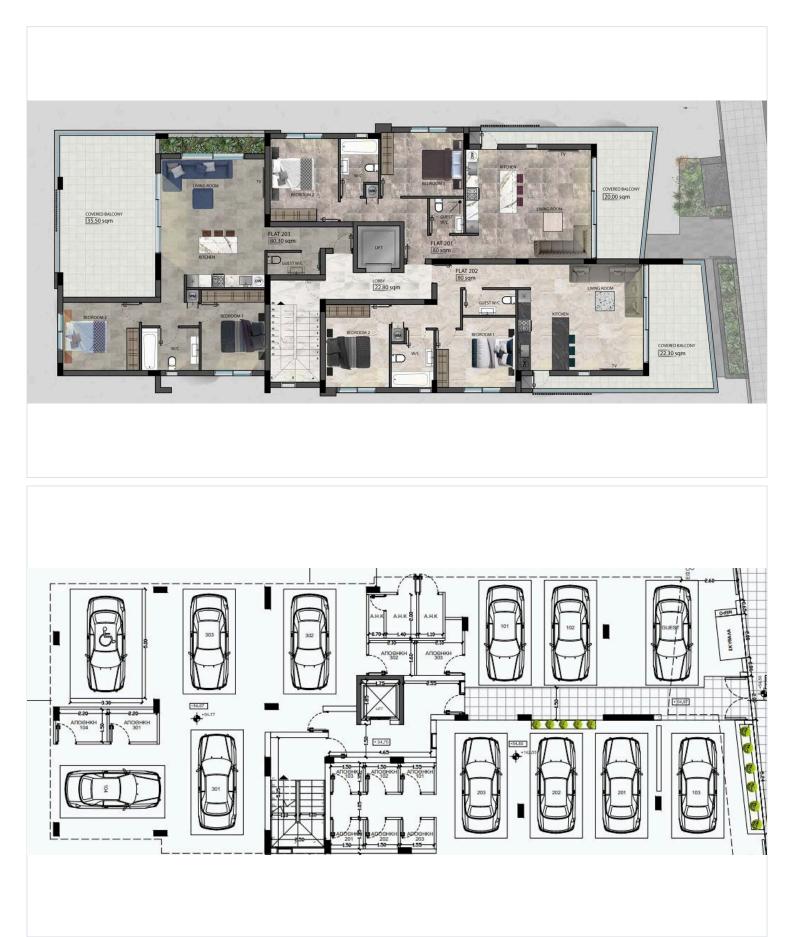

t For Rent in Petrou & Pavlou area

Petrou Kai Pavlou, Limassol

























## Overview

### **Specifications**



#### Description

This brand new charming 2-bedroom apartment, located in the heart of Petrou & Pavlou, is now available for rent.

The apartment consists of an open plan kitchen, living and dining area, 2 bedrooms, 1 bathroom and 1 guest w/c.

Key Features: ?High-end materials for elegance and durability ?Fully equipped with premium electrical appliances ?Bright & airy with large windows and beautiful views facing south ?Duct air conditioning in the living room & kitchen ?Modern LED lighting for a sleek ambiance ?Central duct air conditioning in the living room & kitchen ?Electric Shutters & mosquito nets

\*Location on map is indicative.





# **Floor plans**







# Additional information

### Facilities

| Aircondition, Central system | Parking, Covered   | Storage            |
|------------------------------|--------------------|--------------------|
| Features                     |                    |                    |
| Easy access to main roads    | Fly screens        | Kitchen appliances |
| Near amenities               | Shutters, electric |                    |

#### **Contact us**



Katerina Athini

katerina@cyprusdomus.com