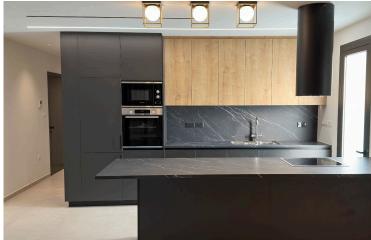

#### Description

This brand new charming 2-bedroom apartment, located in the heart of Petrou & Pavlou, is now available for rent.

The apartment consists of an open plan kitchen, living and dining area, 2 bedrooms, 1 bathroom and 1 guest w/c.

Key Features: ?High-end materials for elegance and durability ?Fully equipped with premium electrical appliances ?Bright & airy with large windows and beautiful views facing south ?Duct air conditioning in the living room & kitchen ?Modern LED lighting for a sleek ambiance ?Central duct air conditioning in the living room & kitchen ?Electric Shutters & mosquito nets