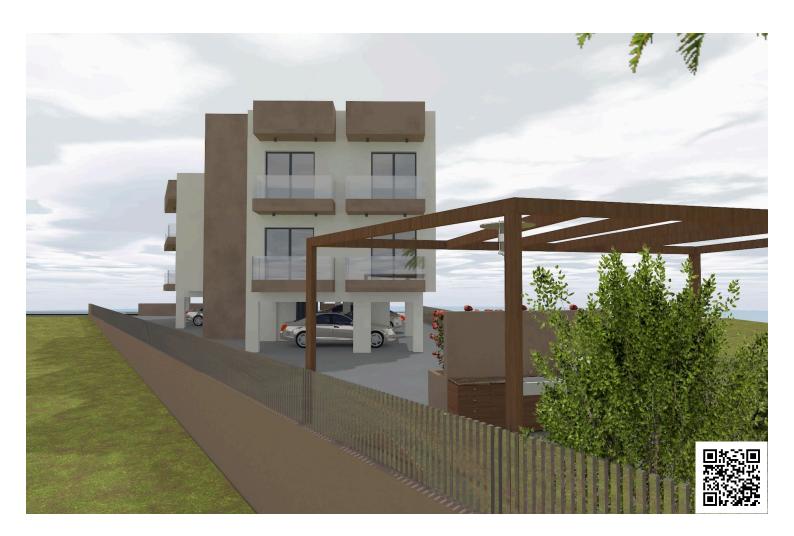

### **Overview**

### **Description**

With an internal space of 88 m2, this apartment offers a comfortable design that suits both families and individuals. The open-plan living area is bright and spacious, while the two bedrooms provide plenty of room for relaxation and privacy.