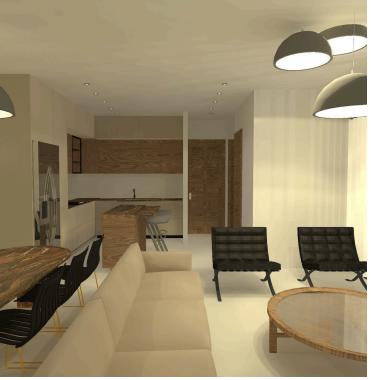

### **Description**

With an internal space of 88 m2, this apartment offers a comfortable design that suits both families and individuals. The open-plan living area is bright and spacious, while the two bedrooms provide plenty of room for relaxation and privacy.

This property is an excellent choice for buyers looking for a modern home in a pleasant location.

\*Location on map is indicative.