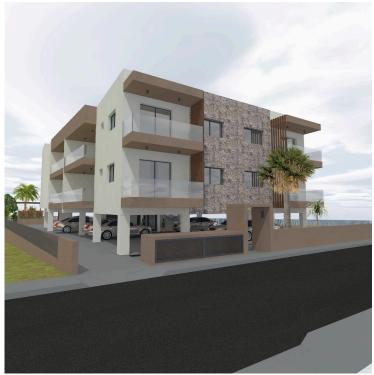

### **Overview**

### **Description**

With an internal space of 88 m2, this apartment offers a comfortable design that suits both families and individuals. The open-plan living area is bright and spacious, while the two bedrooms provide plenty of room for relaxation and privacy.