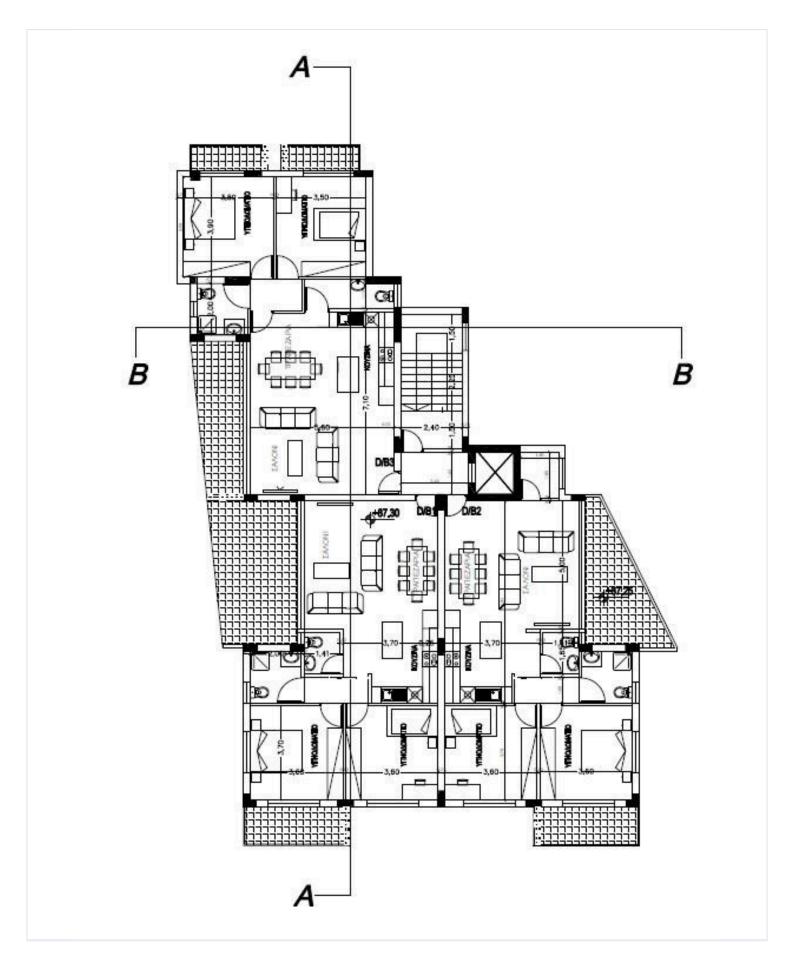

Off plan |

Covered

**Bathrooms** 

### **Description**

With an internal space of 88 m2, this apartment offers a comfortable design that suits both families and individuals. The open-plan living area is bright and spacious, while the two bedrooms provide plenty of room for relaxation and privacy.

Episkopi Lemesou is known for its friendly atmosphere and a strong sense of community. The area features a selection of shops, cafes, and everyday amenities, making daily life convenient. Nature lovers will enjoy the nearby green spaces, while quick access to the highway ensures an easy commute to neighboring towns and key points of interest.

This property is an excellent choice for buyers looking for a modern home in a pleasant location.

\*Location on map is indicative.





## Floor plans







### **Additional information**

### **Facilities**

Parking, Covered Solar photovoltaic panels Solar water heater

Storage

#### **Features**

Double glazing Easy access to highway Easy access to main roads

Thermal insulation

#### **Contact us**