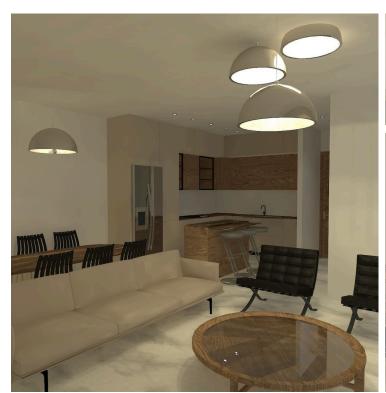

### **Description**

With an internal space of 88 m2, this apartment offers a comfortable design that suits both families and individuals. The open-plan living area is bright and spacious, while the two bedrooms provide plenty of room for relaxation and privacy.