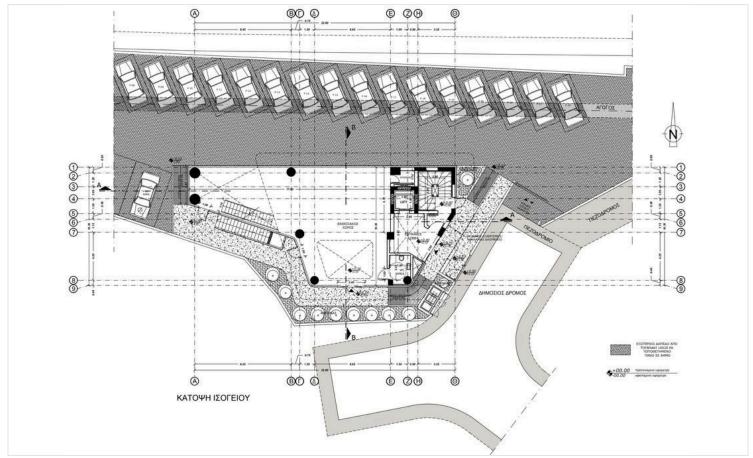

onstruction

### **Description**

Thoughtfully designed as a high - performance office building, the Project delivers enhanced opportunities for high levels of employee satisfaction, greater productivity, and improved mental and physical well-being.

To accomplish these objectives, the building benefits from an integrated design approach that focuses on meeting design and functionality objectives.

To meet the corporate needs of its occupants, adaptable and advanced infrastructure working environments are incorporated throughout.

At the same time, the building addresses all key elements that ensure optimal employee well- being: it is safe, healthy, comfortable, durable, aesthetically - pleasing, sustainable, and fully accessible.

\*Location on the map is indicative.





## Floor plans









### **Additional information**

### **Facilities**

Aircondition, Central system Parking, Covered Solar water heater

**Features** 

CCTV Entrance gate, automated Fire detector

Kitchenette Raised floors Structured cabling/wiring

Thermal insulation

#### **Contact us**



(+357) 99662023

info@cyprusdomus.com