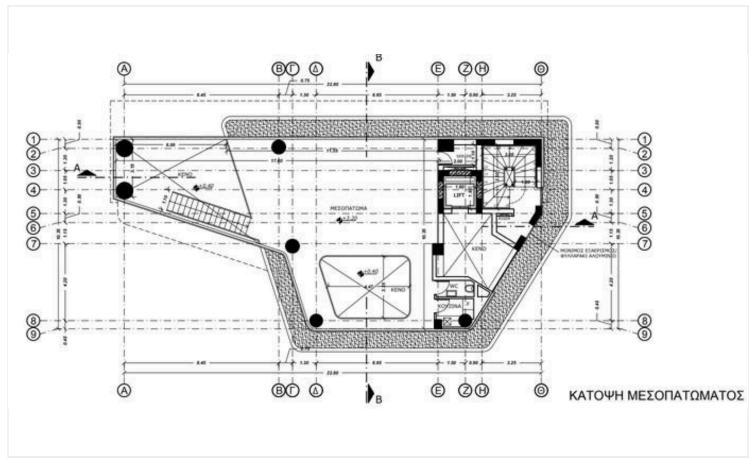

struction

### **Description**

Thoughtfully designed as a high - performance office building, the Project delivers enhanced opportunities for high levels of employee satisfaction, greater productivity, and improved mental and physical well-being.

To accomplish these objectives, the building benefits from an integrated design approach that focuses on meeting design and functionality objectives.

To meet the corporate needs of its occupants, adaptable and advanced infrastructure working environments are incorporated throughout.

At the same time, the building addresses all key elements that ensure optimal employee well- being: it is safe, healthy, comfortable, durable, aesthetically - pleasing, sustainable, and fully accessible.

\*Location on the map is indicative.





## Floor plans









### **Additional information**

### **Facilities**

Aircondition, Central system Parking, Covered Solar water heater

**Features** 

CCTV Entrance gate, automated Fire detector

Kitchenette Raised floors Structured cabling/wiring

Thermal insulation

#### **Contact us**



(+357) 99662023

info@cyprusdomus.com