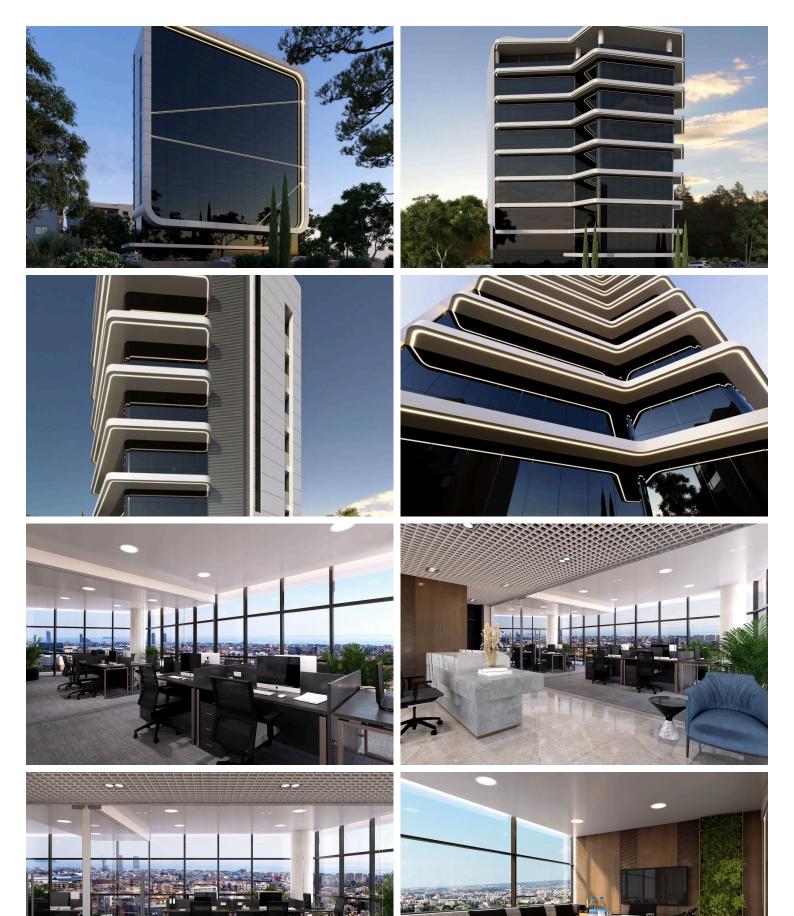

### **Description**

Thoughtfully designed as a high - performance office building, the Project delivers enhanced opportunities for high levels of employee satisfaction, greater productivity, and improved mental and physical well-being.

To accomplish these objectives, the building benefits from an integrated design approach that focuses on meeting design and functionality objectives.

To meet the corporate needs of its occupants, adaptable and advanced infrastructure working environments are incorporated throughout.

At the same time, the building addresses all key elements that ensure optimal employee well- being : it is safe, healthy, comfortable, durable, aesthetically - pleasing, sustainable, and fully accessible.