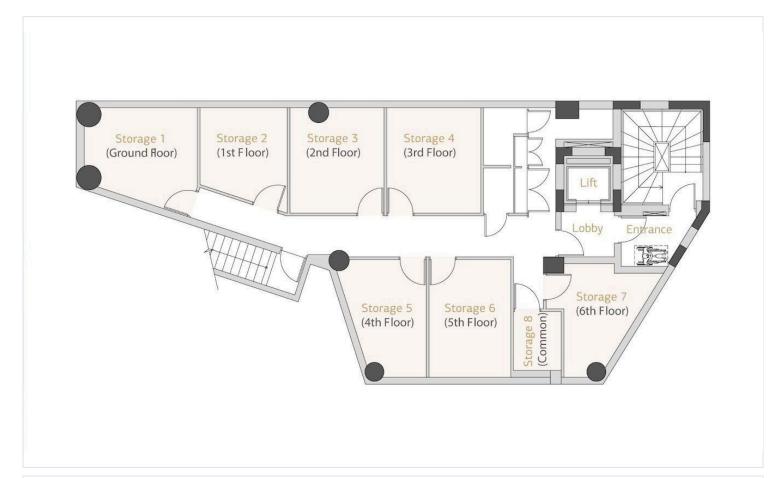

|

### **Description**

Thoughtfully designed as a high - performance office building, the Project delivers enhanced opportunities for high levels of employee satisfaction, greater productivity, and improved mental and physical well-being.

To accomplish these objectives, the building benefits from an integrated design approach that focuses on meeting design and functionality objectives.

To meet the corporate needs of its occupants, adaptable and advanced infrastructure working environments are incorporated throughout.

At the same time, the building addresses all key elements that ensure optimal employee well- being : it is safe, healthy, comfortable, durable, aesthetically - pleasing, sustainable, and fully accessible.

\*Location on the map is indicative.





## Floor plans









## **Additional information**

#### **Facilities**

Aircondition, Central system

Solar photovoltaic panels

Elevator

Parking, Underground

**Features** 

24-hour security Alarm system Ceramic tiles

Double glazing Easy access to highway Easy access to main roads

Internet Kitchenette Luxury specifications

Meeting room Near amenities Raised floors

Reception Roof garden Sea view

Secure door Sound insulation Thermal insulation

#### Contact us



**Vassilis Papadopoulos** 

(+357) 99662023

info@cyprusdomus.com