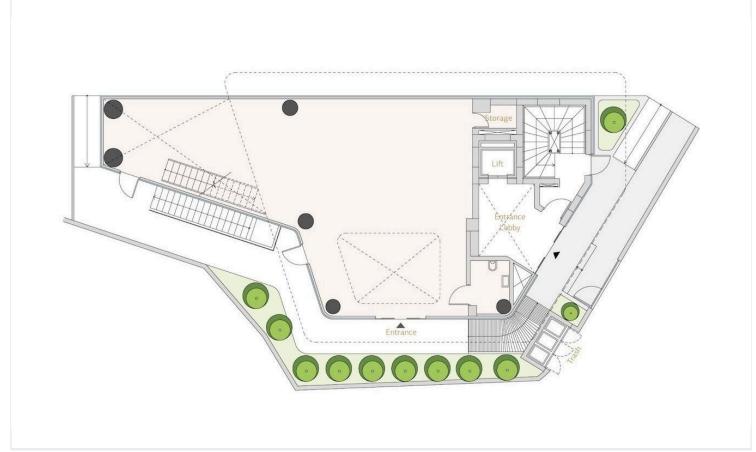

|

### **Description**

Thoughtfully designed as a high - performance office building, the Project delivers enhanced opportunities for high levels of employee satisfaction, greater productivity, and improved mental and physical well-being.

To accomplish these objectives, the building benefits from an integrated design approach that focuses on meeting design and functionality objectives.

To meet the corporate needs of its occupants, adaptable and advanced infrastructure working environments are incorporated throughout.

At the same time, the building addresses all key elements that ensure optimal employee well- being : it is safe, healthy, comfortable, durable, aesthetically - pleasing, sustainable, and fully accessible.

\*Location on the map is indicative.





## Floor plans









## **Additional information**

#### **Facilities**

Aircondition, Central system

Solar photovoltaic panels

Elevator

Parking, Underground

**Features** 

24-hour security Alarm system Ceramic tiles

Double glazing Easy access to highway Easy access to main roads

Internet Kitchenette Luxury specifications

Meeting room Near amenities Raised floors

Reception Roof garden Sea view

Secure door Sound insulation Thermal insulation

#### Contact us



**Vassilis Papadopoulos** 

(+357) 99662023

info@cyprusdomus.com